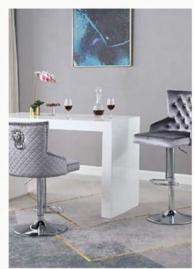

# Soleil Gold Finish Dining Table with 6 Riley White PU Chairs

16 lin

Sizes Available : 63"W \* 35.5"D \* 29.5"H 78.5"W x 29.5"H x 39.5"D

# Soleil Gold Finish Dining Table with 6 Riley Chairs

Sizes Available : 63"W \* 35.5"D \* 29.5"H 78.5"W x 29.5"H x 39.5"D

48

nos

nos