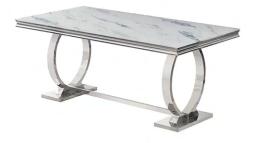

### Gracie 71" Dining Table + 4 Black Munich Dining Chair

107

Ċ



### Clare Light Grey (1+4) 48"

Table Size: 48"W x 30"D x 30"H Finish: Espresso Chair Size: 18"W x 21"D x 38.5"H



d

# Clare Dark Grey (1+4) 48"

## Clare Beige (1+4) 48"

109

www.queensons.com



#### Roxy Dark Grey (1+4) 48"

Table Size: 48"W x 30"D x 30"H Finish: Espresso Chair Size: 18"W x 21"D x 38.5"H

# Roxy Light Grey (1+4) 48"

H-F



## Ingrid Light Grey (1+4) 48"

Table Size: 48"W x 30"D x 30"H Finish: Espresso Chair Size: 18"W x 21"D x 38.5"H







Sword Rectangular Dining Table (Gold) 59"L x 35.5"W x 30 Table Thickness 12mm





Sword Rectangular Dining Table (Silver) 59"L x 35.5"W x 30"H Table Thickness 12mm



Sword Round Dining Table (Gold) 39.5" Round

Sword Round Dining Table (Silver) 39.5" Round



Salsa Dining Table 71"L x 35.5"W x 30"H



Ninja Dining Table Table Size: 63"L x 35.5"W x 30"H Table Thickness 2.5cm





Maria Dining Table 63"L x 35.5"W x 30"H

Magnus High Gloss Dining Table 63"L x 35.5"W x 30"H



Zenith Gold Dining Table 80" x 40" Table Thickness 12mm



Gracie 71" Marble Top Gold Finish Dining Table 71"W x 29.5"H x 35.5"D



Gracie 71" Marble Top Silver Finish Dining Table 71"W x 29.5"H x 35.5"D



Zenith Silver Dining Table 71"W x 29.5"H x 35.5"D Table Thickness 12mm



Gracie 71" Silver Dining Table 71"W x 29.5"H x 35.5"D



Gracie 71" Gold Dining Table 71"W x 29.5"H x 35.5"D





Kennedy Marble White Dining Table Sizes Available : 63"W \* 35.5"D \* 29.5"H 78.5"W x 29.5"H x 39.5"D



Kennedy Black Glass Top Dining Table ( 12mm) Sizes Available : 63"W \* 35.5"D \*