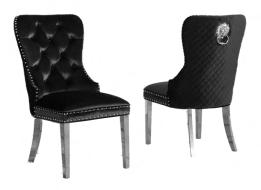

Leather Dining Chair 44.5"H x 20"W x 22"D



Angelina Black Velvet / Gold Dining Chairs 39"H x 18"W x 17"D



Angelina Black Velvet / Silver Dining Chairs 39"H x 18"W x 17"D



Angelina Ivory Velvet / Gold Dining Chairs 39"H x 18"W x 17"D



Angelina Ivory Velvet / Silver Dining Chairs 39"H x 18"W x 17"D



Riley Gold White Faux Leather 42"H x 20"W x 22"D



Riley Grey Dining Chair 42"H x 20"W x 22"D



Riley Gold Black Fabric 42"H x 20"W x 22"D



Riley Black Dining Chair 42"H x 20"W x 22"D



Royal White Dining Chair 21"W x 38"H x 20"D



Royal Grey Dining Chair 21"W x 38"H x 20"D



Royal Black Dining Chair 21"W x 38"H x 20"D



Honeycomb Grey Accent Chair 26"W x 32"H x 22"D



Honeycomb Off White Accent Chair 26"W x 32"H x 22"D 121



Honeycomb Black Accent Chair 26"W x 32"H x 22"D





Leo Black Velvet Dining Chairs 21"W x 38"H x 20"D



Leo Black Gold Velvet Dining Chairs 21"W x 38"H x 20"D



Leo Ivory Velvet Dining Chairs 21"W x 38"H x 20"D



Dining Chairs 21"W x 38"H x 20"D



Leo Grey Velvet Dining Chairs 21"W x 38"H x 20"D





Grey Velvet Silver Munich Dining Chair 21"W x 38"H x 20"D



Blue Velvet Silver Munich Dining Chair 21"W x 38"H x 20"D



Black Velvet Silver Munich Dining Chair 21"W x 38"H x 20"D



Ivory Velvet Silver Munich Dining Chair 21"W x 38"H x 20"D





Cream Velvet Gold Munich Dining Chair 21"W x 38"H x 20"D

123



Monica Grey Dining Chair 19"W x 42"H x 23"D



Monica Black Dining Chair 19"W x 42"H x 23"D



Diamond Black Dining Chair 36"H x 19.5"W x 21"D



Diamond Grey Dining Chair 36"H x 19.5"W x 21"D



Madrid Grey Dining Chairs 21"W x 38