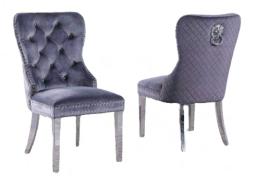

Leo Black Gold Velvet Dining Chairs 21"W x 38"H x 20"D

Leo Ivory Velvet Dining Chairs 21"W x 38"H x 20"D

Dining Chairs 21"W x 38"H x 20"D

Leo Grey Velvet Dining Chairs 21"W x 38"H x 20"D

Grey Velvet Silver Munich Dining Chair 21"W x 38"H x 20"D