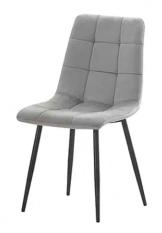

Bombay Dining Chair Grey Chrome 21.25"D x 17.70"W x 34.25"H

Bombay Dining Chair Black Black 21.25"D x 17.70"W x 34.25"H

Lilly Light Grey Dining Chair 20"W x 40"H x 22"D

Lilly Grey Dining Chair 20"W x 40"H x 22"D