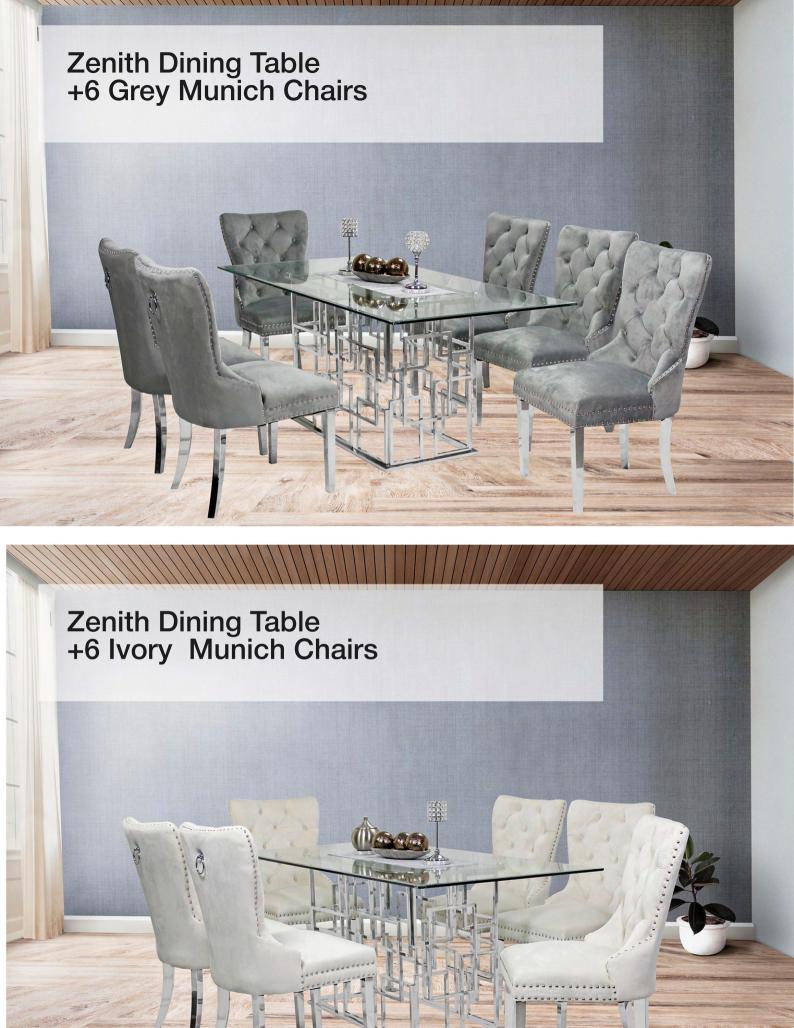

### Kennedy Marble 63" Dining Table +6 Grey Munich Chairs

66

### Kennedy Marble 63" Dining Table +6 Ivory Munich Chairs

羅