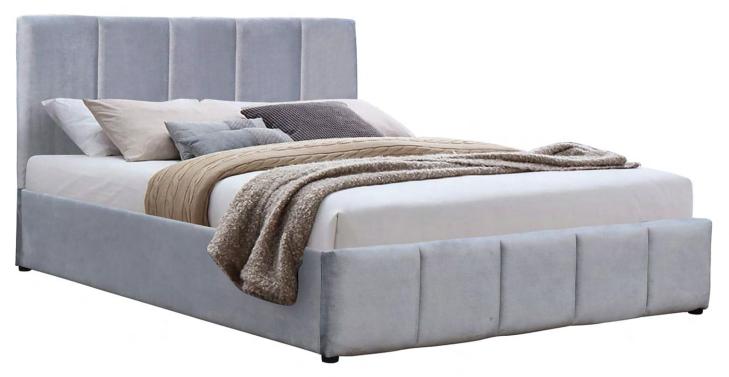

# **Diamond Bed**

Color - Grey

A modern marvel for contemporary homes. Its headboard sparkles with crystal-like facets, resembling radiant diamonds, while the sleek frame effortlessly merges style with comfort. Elevate your bedroom with this compact yet luxurious piece where modern design meets relaxation.