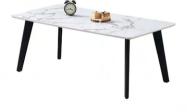

Pillar Coffee Table with Marble Glass Top 48"L x 24"W x 18"H

Pillar Coffee Table Gold finish with Marble Glass Top

48"L x 24"W x 18"H

Kennedy Marble Top Coffee Table 51"W x 27.5"D x 18"H

Soleil Gold Marble Coffee Table 51"W x 27.5"D x 18"H