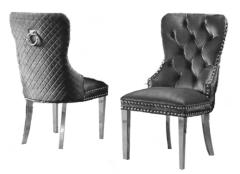

123

Monica Grey Dining Chair 19"W x 42"H x 23"D

Monica Black Dining Chair 19"W x 42"H x 23"D

Diamond Black Dining Chair 36"H x 19.5"W x 21"D

Diamond Grey Dining Chair 36"H x 19.5"W x 21"D

Madrid Grey Dining Chairs 21"W x 38"H x 21"D