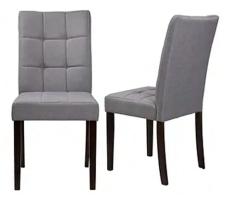

Diamond Rose Gold Velvet Dining Chairs 21"W x 38"H x 20"D

Clare Chair Beige 18"W x 23"D x 37"H

Diamond Rose Silver Velvet Dining Chairs 21"W x 38"H x 20"D

Clare Chair Light Grey 18"W x 23"D x 37"H

Clare Chair Dark Grey 18"W x 23"D x 37"H