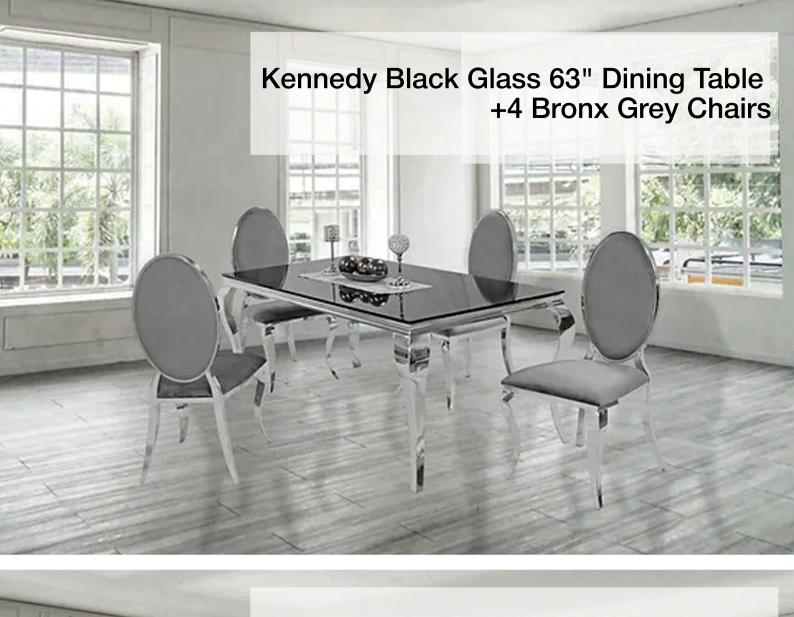

30"H Finish: Espresso Chair Size: 18"W x 21"D x 38.5"H







mil

H

- Co - 2

Table Size: 59"W x 35.5"D x 30"H Finish: Espresso Chair Size: 18"W x 21"D x 38.5"H



### Ingrid Dark Grey (1+6)

#### Minto Table with 4 Bombay Grey Chairs

Table: Minto Dining Table 39.5" Round Chair: Velvet (Grey) with Black Metal Legs

#### Sword Round Silver Dining Table with 4 Bombay Grey Silver Chairs

331 0 74

 Table: Sword Round Dining Table (Silver)39.5" Round

 Chair: Velvet (Grey) with Chrome k Metal Legs

Realing

٩

# Lotus Dining Table with Grey Lily Chairs

0

CH/

# Rocco Dining Table with Black Bronx Chairs

C

B





### Zenith Dining Table with Angelina Black Chairs

#### Zenith Dining Table with Angelina White Chairs

### Kennedy Black Glass Dining Table with Grey Lilly Chairs













#### Kennedy Black Glass 63" Dining Table +4 Bronx Black Chairs

E-



10000

92

#### Kennedy Black Glass 63" Dining Table +4 White Munich Chairs

if



#### Kennedy Black Glass 63" Dining Table +4 Lilly Black Chairs

ift

 $^{\circ}$ 



#### Kennedy Marble 63" Dining Table +4 White Munich Chairs

쏥



ip



#### Kennedy Black Glass 63" Dining Table +4 Blue Munich Chairs

Ô



#### Zenith 71" Dining Table +4 Black Bronx Dining Chairs



(h)

#### Zenith 71" Dining Table +4 Black Ice Chairs

ip

#### Zenith 71" Dining Table +4 Black Monica Chairs



98

#### Zenith 71" Dining Table +4 Grey Monica Chairs

ilΦ

#### Zenith 71" Dining Table +4 Black Bronx Chairs



(fb

#### Zenith 71" Dining Table +4 Grey Bronx Chairs

A

#### Zenith 71" Dining Table +4 Black Lilly Chairs



(III)

0

100