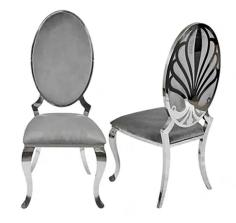

Table 71"W x 29.5"H x 35.5"D Table Thickness 12mm



Gracie 71" Silver Dining Table 71"W x 29.5"H x 35.5"D



Gracie 71" Gold Dining Table 71"W x 29.5"H x 35.5"D





Kennedy Marble White Dining Table Sizes Available : 63"W \* 35.5"D \* 29.5"H 78.5"W x 29.5"H x 39.5"D



Kennedy Black Glass Top Dining Table ( 12mm) Sizes Available : 63"W \* 35.5"D \* 29.5"H 78.5"W x 29.5"H x 39.5"D



Soleil Marble Dining Table Sizes Available : 63"W \* 35.5"D \* 29.5"H 78.5"W x 29.5"H x 39.5"D



Rocco Round White Marble Dining Table 53" x 30.5"



Minto Dining Table 39.5" Round



Lotus Round White Marble Dining Table 53" x 30.5"



Universal Dining Table Dining Table Sizes Available : 71"W x 36"D x 30"H 60"W x 36"D x 30"H 48"W x 30"D x 30"H





Ice Gold Black Velvet Dining Chair 44.5"H x 20"W x 22"D



Ice Grey Velvet Dining Chair 44.5"H x 20"W x 22"D



Ice Gold White Faux Leather Dining Chair 44.5"H x 20"W x 22"D



Ice Black Velvet Dining Chair 44.5"H x 20"W x 22"D



Ice White Silver Faux Leather Dining Chair 44.5"H x 20"W x 22"D



Angelina Black Velvet / Gold Dining Chairs 39"H x 18"W x 17"D



Angelina Black Velvet / Silver Dining Chairs 39"H x 18"W x 17"D



Angelina Ivory Velvet / Gold Dining Chairs 39"H x 18"W x 17"D



Angelina Ivory Velvet / Silver Dining Chairs 39"H x 18"W x 17"D



Riley Gold White Faux Leather 42"H x 20"W x 22"D



Riley Grey Dining Chair 42"H x 20"W x 22"D



Riley Gold Black Fabric 42"H x 20"W x 22"D



Riley Black Dining Chair 42"H x 20"W x 22"D



Royal White Dining Chair 21"W x 38"H x 20"D



Royal Grey Dining Chair 21"W x 38"H x 20"D



Royal Black