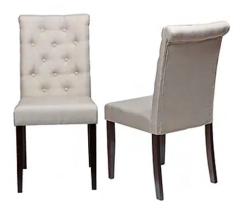

123

Monica Grey Dining Chair 19"W x 42"H x 23"D

Monica Black Dining Chair 19"W x 42"H x 23"D

Diamond Black Dining Chair 36"H x 19.5"W x 21"D

Diamond Grey Dining Chair 36"H x 19.5"W x 21"D

Madrid Grey Dining Chairs 21"W x 38"H x 21"D