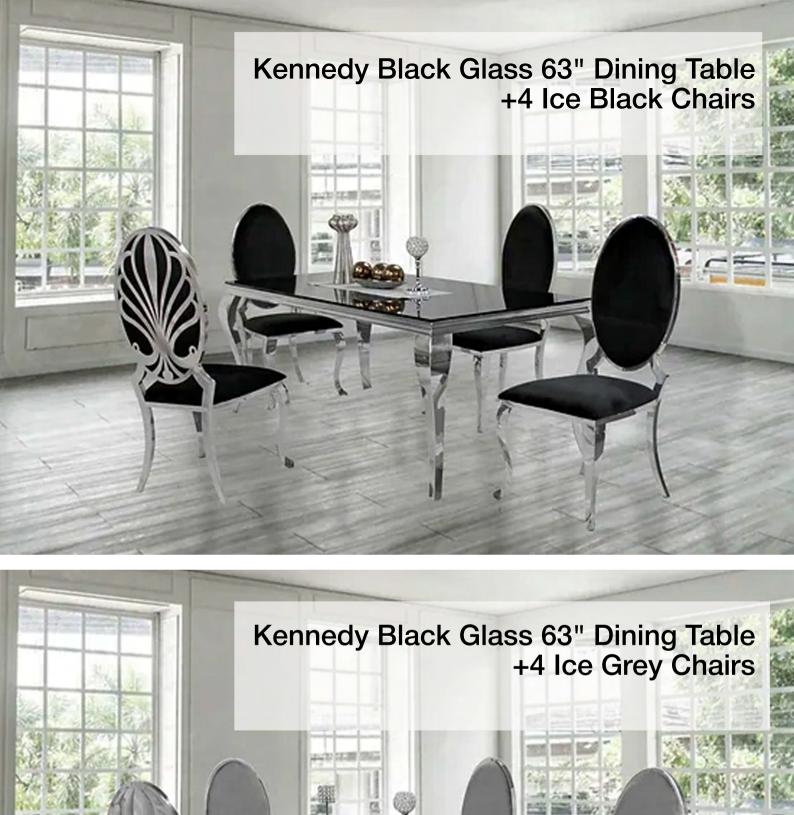

### Kennedy Marble 63" Dining Table +6 Black Munich Chairs

59

www.queensons.com