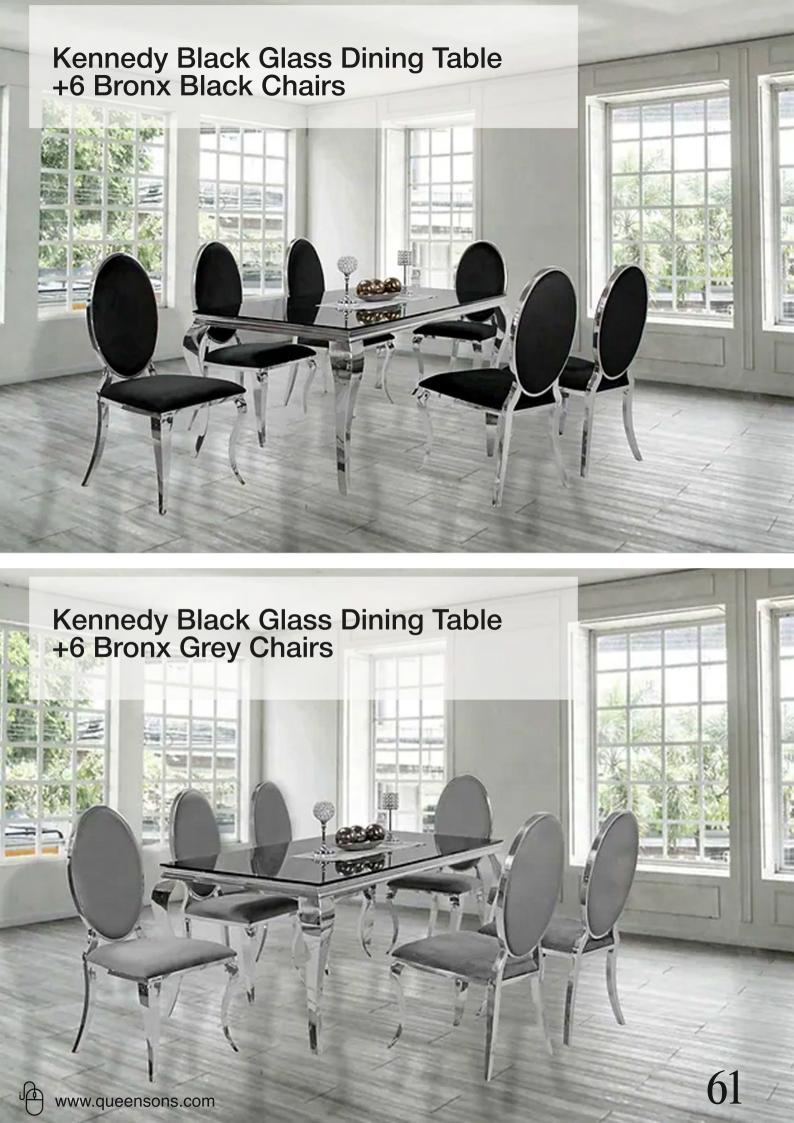

### Kennedy Black Glass Dining Table +6 Ice Grey Chairs

13

b ....

62

63

### Kennedy Black Glass Dining Table +6 Lilly Black Chairs

EFF.

THE REAL PROPERTY.

A