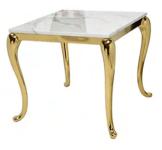

Pillar Coffee Table with Marble Glass Top 48"L x 24"W x 18"H

Pillar Coffee Table Gold finish with Marble Glass Top

48"L x 24"W x 18"H

Kennedy Marble Top Coffee Table 51"W x 27.5"D x 18"H

Soleil Gold Marble Coffee Table 51"W x 27.5"D x 18"H