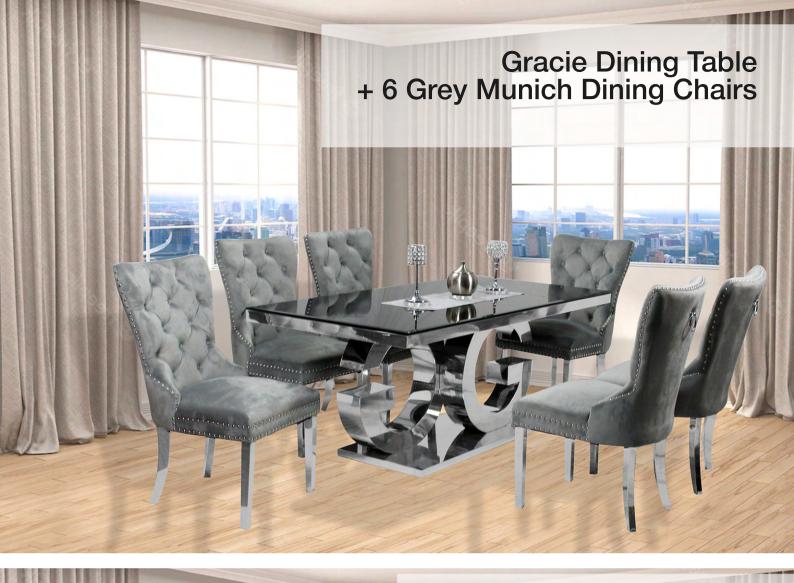

rome Legs

### Kennedy Marble 63" Dining Table +6 Black Munich Chairs

59

www.queensons.com



### Kennedy Black Glass Dining Table +6 Ice Grey Chairs





13

b ....

62





63

### Kennedy Black Glass Dining Table +6 Lilly Black Chairs

EFF.

THE REAL PROPERTY.

A





### Kennedy Black Glass Dining Table +6 Blue Munich Chairs



### Kennedy Marble 63" Dining Table +6 Grey Munich Chairs



66

### Kennedy Marble 63" Dining Table +6 Ivory Munich Chairs

羅



### Zenith 71" Dining Table +6 Black Bronx Chairs



68

### Zenith Dining Table +6 Grey Bronx Chairs



### Zenith Dining Table +6 Black Lilly Chairs



# <complex-block>

### Gracie Dining Table + 6 Black Ice Dining Chairs



### Gracie Dining Table + 6 Grey Ice Chairs



72

# Gracie Dining Table + 6 Black Monica Dining Chair





1.1.5

#### Gracie Dining Table + 6 Beige Munich Chairs

ð





75

#### Zenith Dining Table +6 Grey Lilly Chairs



76

JA





125 ....

#### Gracie Dining Table +6 Bronx Grey Chairs



# Roxy Beige (1+6) 59"

Table Size: 59"W x 35.5"D x 30"H Finish: Espresso Chair Size: 18"W x 21"D x 38.5"H



# Clare Light Grey (1+6) 59"

Table Size: 59"W x 35.5"D x 30"H Finish: Espresso Chair Size: 18"W x 21"D x 38.5"H







mil

H

- Co - 2

Table Size: 59"W x 35.5"D x 30"H Finish: Espresso Chair Size: 18"W x 21"D x 38.5"H



### Ingrid Dark Grey (1+6)

#### Minto Table with 4 Bombay Grey Chairs

Table: Minto Dining Table 39.5" Round Chair: Velvet (Grey) with Black Metal Legs

#### Sword Round Silver Dining Table with 4 Bombay Grey Silver Chairs

331 0 74

 Table: Sword Round Dining Table (Silver)