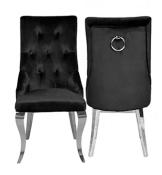

123

Monica Grey Dining Chair 19"W x 42"H x 23"D

Monica Black Dining Chair 19"W x 42"H x 23"D

Diamond Black Dining Chair 36"H x 19.5"W x 21"D

Diamond Grey Dining Chair 36"H x 19.5"W x 21"D

Madrid Grey Dining Chairs 21"W x 38"H x 21"D