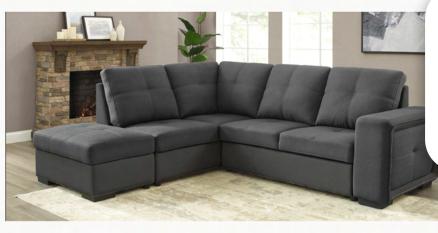

# Pulsar Sectional Bed

Meet the Pulsar Sectional Bed – a stylish, multi-functional marvel for modern living. With a convenient shelf, reversible chaise, and storage space, this sectional is both versatile and chic. Its high-grade fabric guarantees durability and comfort, while effortlessly transforming into a cozy sofabed for overnight guests. Elevate your space with this must-have addition to your furniture collection.