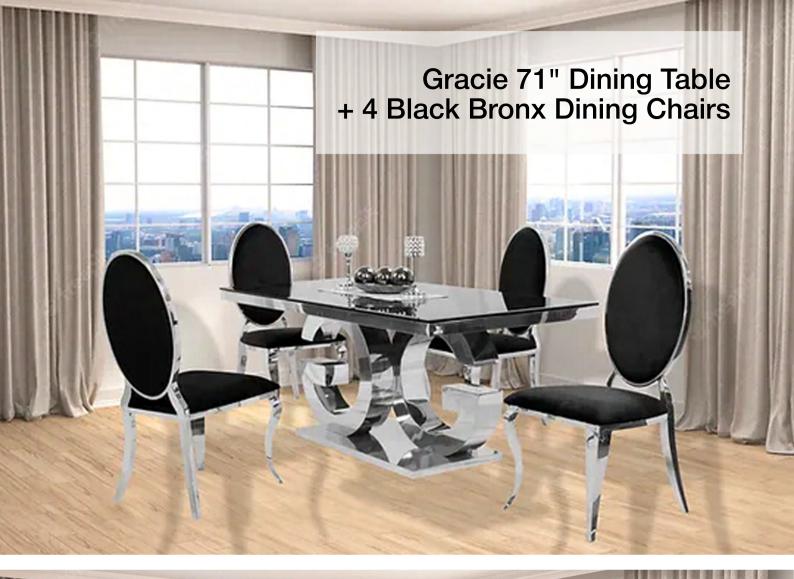

Dining Table +4 Blue Munich Chairs

Ô



#### Zenith 71" Dining Table +4 Black Bronx Dining Chairs



(h)

#### Zenith 71" Dining Table +4 Black Ice Chairs

ip

#### Zenith 71" Dining Table +4 Black Monica Chairs



98

#### Zenith 71" Dining Table +4 Grey Monica Chairs

ilΦ

#### Zenith 71" Dining Table +4 Black Bronx Chairs



(fb

#### Zenith 71" Dining Table +4 Grey Bronx Chairs

A

#### Zenith 71" Dining Table +4 Black Lilly Chairs



(III)

0

100

#### Zenith 71" Dining Table +4 Grey Lilly Chairs

6

#### Zenith 71" Dining Table +4 Ivory Munich Chairs



#### Zenith 71" Dining Table +4 Black Munich Chairs

đ

#### Zenith 71" Dining Table +4 Blue Munich Chairs



#### Gracie 71" Dining Table +4 Blue Munich Chairs





#### Gracie 71" Dining Table + 4 Grey Ice Dining Chairs

if

103



#### Gracie 71" Dining Table + 4 Grey Bronx Dining Chairs



#### Gracie 71" Dining Table + 4 Black Monica Chairs

105

ip



# Gracie 71" Dining Table + 4 Grey Lilly Chairs







### Gracie 71" Dining Table + 4 Black Munich Dining Chair

107

Ċ



### Clare Light Grey (1+4) 48"

Table Size: 48"W x 30"D x 30"H Finish: Espresso Chair Size: 18"W x 21"D x 38.5"H



d

# Clare Dark Grey (1+4) 48"

## Clare Beige (1+4) 48"

109

www.queensons.com



#### Roxy Dark Grey (1+4) 48"

Table Size: 48"W x 30"D x 30"H Finish: Espresso Chair Size: 18"W x 21"D x 38.5"H

# Roxy Light Grey (1+4) 48"

H-F



## Ingrid Light Grey (1+4) 48"

Table Size: 48"W x 30"D x 30"H Finish: Espresso Chair Size: 18"W x 21"D x 38.5"H







Sword Rectangular Dining Table (Gold) 59"L x 35.5"W x 30 Table Thickness 12mm