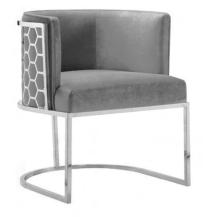

Royal Black Dining Chair 21"W x 38"H x 20"D

Honeycomb Grey Accent Chair 26"W x 32"H x 22"D

Honeycomb Off White Accent Chair 26"W x 32"H x 22"D 121

Honeycomb Black Accent Chair 26"W x 32"H x 22"D

Leo Black Velvet Dining Chairs 21"W x 38"H x 20"D