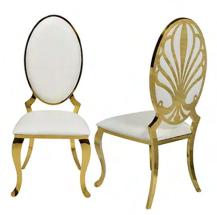

### Zenith Dining Table with Angelina Black Chairs

#### Zenith Dining Table with Angelina White Chairs