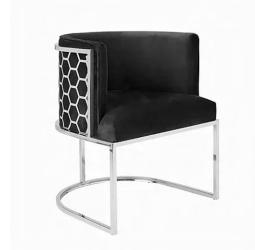

Royal Black Dining Chair 21"W x 38"H x 20"D

Honeycomb Grey Accent Chair 26"W x 32"H x 22"D

Honeycomb Off White Accent Chair 26"W x 32"H x 22"D 121

Honeycomb Black Accent Chair 26"W x 32"H x 22"D

Leo Black Velvet Dining Chairs 21"W x 38"H x 20"D