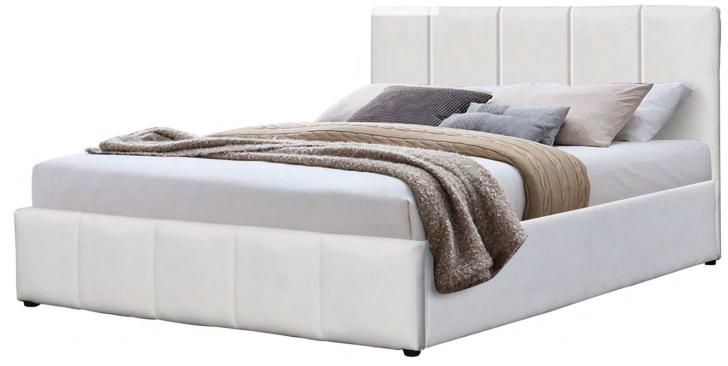

# Miami Bed with Storage Drawer

**Color - White** 

This Miami Bed with Storage Drawer is a perfect addition to any bedroom. It has luxurious white PU upholstery and a contemporary design that will instantly upgrade your bedroom decor. The queen size bed also features a storage drawer underneath, perfect for extra pillows and blankets. This bed is sure to add a touch of style and sophistication to any room.