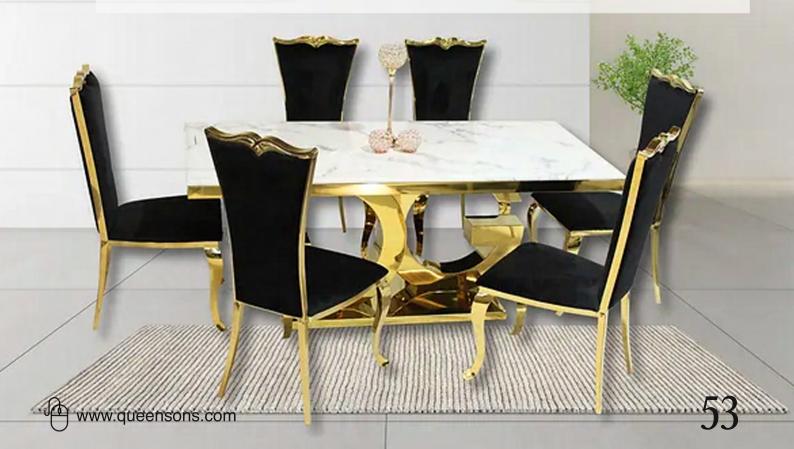

### Zenith Gold with Angelina Black Dining Set

Table: 12mm Zenith Gold Dining Table 80" x 40"Chair: Angelina Black Velvet / Gold Dining Chairs 39"H x 18"W x 17"D

19

Table: 12mm Zenith Gold Dining Table 80" x 40"Chair: Riley Gold Black Fabric 42"H x 20"W x 22"D