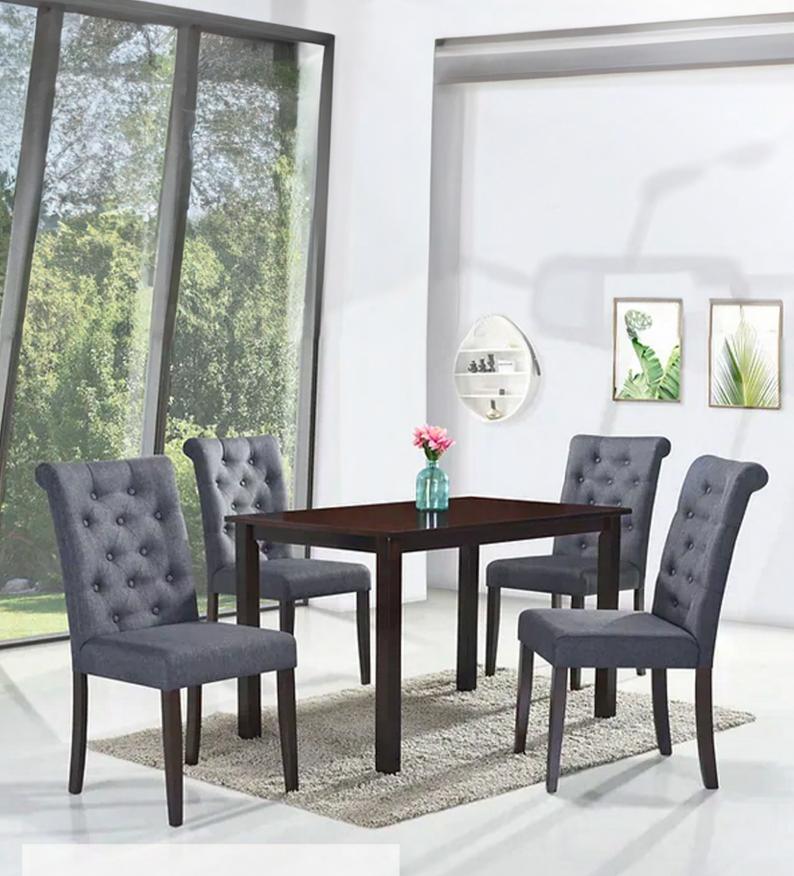

0

100

#### Zenith 71" Dining Table +4 Grey Lilly Chairs

6

#### Zenith 71" Dining Table +4 Ivory Munich Chairs



#### Zenith 71" Dining Table +4 Black Munich Chairs

đ

#### Zenith 71" Dining Table +4 Blue Munich Chairs



#### Gracie 71" Dining Table +4 Blue Munich Chairs





#### Gracie 71" Dining Table + 4 Grey Ice Dining Chairs

if

103



#### Gracie 71" Dining Table + 4 Grey Bronx Dining Chairs



#### Gracie 71" Dining Table + 4 Black Monica Chairs

105

ip



# Gracie 71" Dining Table + 4 Grey Lilly Chairs







### Gracie 71" Dining Table + 4 Black Munich Dining Chair

107

Ċ



### Clare Light Grey (1+4) 48"

Table Size: 48"W x 30"D x 30"H Finish: Espresso Chair Size: 18"W x 21"D x 38.5"H



d

# Clare Dark Grey (1+4) 48"

## Clare Beige (1+4) 48"

109

www.queensons.com



#### Roxy Dark Grey (1+4) 48"

Table Size: 48"W x 30"D x 30"H Finish: Espresso Chair Size: 18"W x 21"D x 38.5"H

# Roxy Light Grey (1+4) 48"

H-F



## Ingrid Light Grey (1+4) 48"

Table Size: 48"W x 30"D x 30"H Finish: Espresso Chair Size: 18"W x 21"D x 38.5"H







Sword Rectangular Dining Table (Gold) 59"L x 35.5"W x 30 Table Thickness 12mm





Sword Rectangular Dining Table (Silver) 59"L x 35.5"W x 30"H Table Thickness 12mm



Sword Round Dining Table (Gold) 39.5" Round

Sword Round Dining Table (Silver) 39.5" Round



Salsa Dining Table 71"L x 35.5"W x 30"H



Ninja Dining Table Table Size: 63"L x 35.5"W x 30"H Table Thickness 2.5cm





Maria Dining Table 63"L x 35.5"W x 30"H

Magnus High Gloss Dining Table 63"L x 35.5"W x 30"H



Zenith Gold Dining Table 80" x 40" Table Thicknes