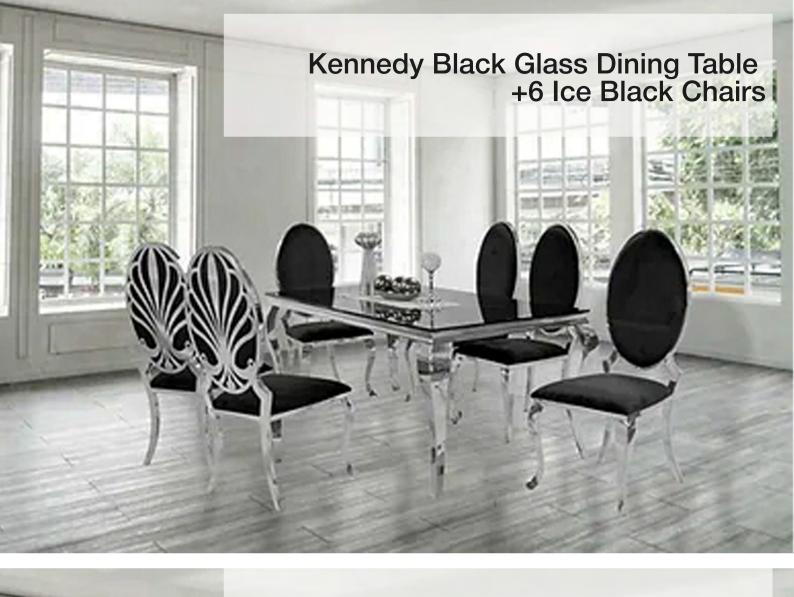

Kennedy Marble White Dining Table Sizes Available : 63"W \* 35.5"D \* 29.5"H 78.5"W x 29.5"H x 39.5"D

Kennedy Black Glass Top Dining Table ( 12mm) Sizes Available : 63"W \* 35.5"D \* 29.5"H 78.5"W x 29.5"H x 39.5"D