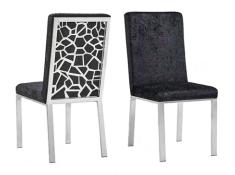

Table ( 12mm) Sizes Available : 63"W \* 35.5"D \* 29.5"H 78.5"W x 29.5"H x 39.5"D



Soleil Marble Dining Table Sizes Available : 63"W \* 35.5"D \* 29.5"H 78.5"W x 29.5"H x 39.5"D



Rocco Round White Marble Dining Table 53" x 30.5"



Minto Dining Table 39.5" Round



Lotus Round White Marble Dining Table 53" x 30.5"



Universal Dining Table Dining Table Sizes Available : 71"W x 36"D x 30"H 60"W x 36"D x 30"H 48"W x 30"D x 30"H





Ice Gold Black Velvet Dining Chair 44.5"H x 20"W x 22"D



Ice Grey Velvet Dining Chair 44.5"H x 20"W x 22"D



Ice Gold White Faux Leather Dining Chair 44.5"H x 20"W x 22"D



Ice Black Velvet Dining Chair 44.5"H x 20"W x 22"D



Ice White Silver Faux Leather Dining Chair 44.5"H x 20"W x 22"D



Angelina Black Velvet / Gold Dining Chairs 39"H x 18"W x 17"D



Angelina Black Velvet / Silver Dining Chairs 39"H x 18"W x 17"D



Angelina Ivory Velvet / Gold Dining Chairs 39"H x 18"W x 17"D



Angelina Ivory Velvet / Silver Dining Chairs 39"H x 18"W x 17"D



Riley Gold White Faux Leather 42"H x 20"W x 22"D



Riley Grey Dining Chair 42"H x 20"W x 22"D



Riley Gold Black Fabric 42"H x 20"W x 22"D



Riley Black Dining Chair 42"H x 20"W x 22"D



Royal White Dining Chair 21"W x 38"H x 20"D



Royal Grey Dining Chair 21"W x 38"H x 20"D



Royal Black Dining Chair 21"W x 38"H x 20"D



Honeycomb Grey Accent Chair 26"W x 32"H x 22"D



Honeycomb Off White Accent Chair 26"W x 32"H x 22"D 121



Honeycomb Black Accent Chair 26"W x 32"H x 22"D





Leo Black Velvet Dining Chairs 21"W x 38"H x 20"D



Leo Black Gold Velvet Dining Chairs 21"W x 38"H x 20"