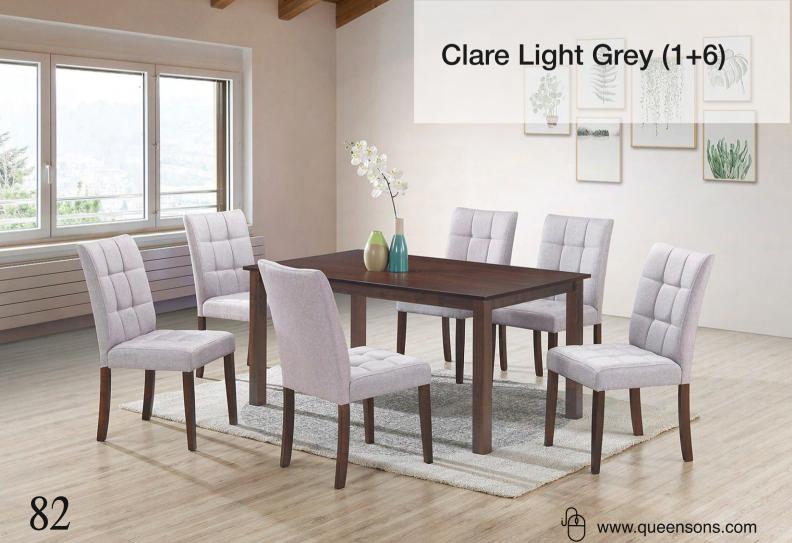

# Clare Light Grey (1+6) 59"

Table Size: 59"W x 35.5"D x 30"H Finish: Espresso Chair Size: 18"W x 21"D x 38.5"H

mil

H

- Co - 2

Table Size: 59"W x 35.5"D x 30"H Finish: Espresso Chair Size: 18"W x 21"D x 38.5"H