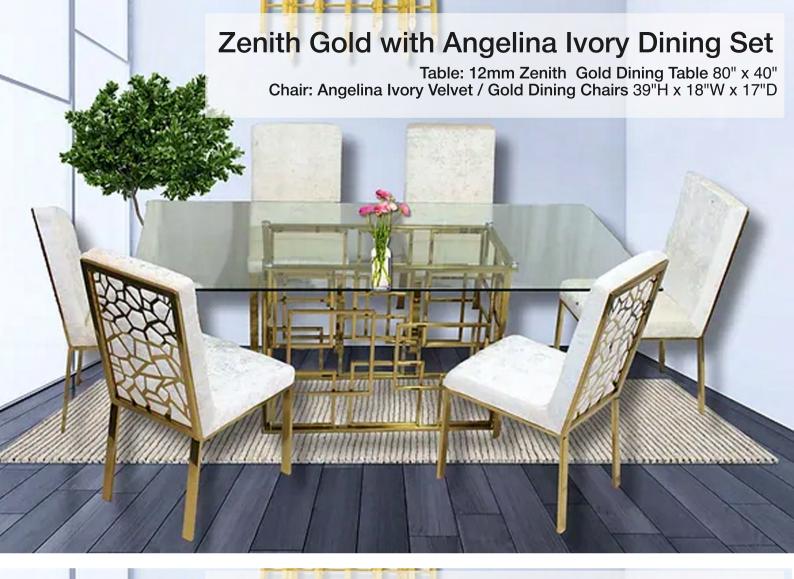

### Zenith Gold with Angelina Black Dining Set

Table: 12mm Zenith Gold Dining Table 80" x 40"Chair: Angelina Black Velvet / Gold Dining Chairs 39"H x 18"W x 17"D

19

Table: 12mm Zenith Gold Dining Table 80" x 40"Chair: Riley Gold Black Fabric 42"H x 20"W x 22"D