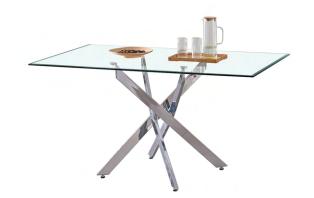

# Soleil Gold Finish Dining Table with 6 Riley White PU Chairs

16 lin

Sizes Available : 63"W \* 35.5"D \* 29.5"H 78.5"W x 29.5"H x 39.5"D

# Soleil Gold Finish Dining Table with 6 Riley Chairs

Sizes Available : 63"W \* 35.5"D \* 29.5"H 78.5"W x 29.5"H x 39.5"D

48

nos

nos