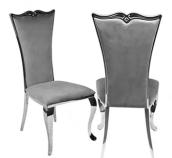

ble 39.5" Round



Lotus Round White Marble Dining Table 53" x 30.5"



Universal Dining Table Dining Table Sizes Available : 71"W x 36"D x 30"H 60"W x 36"D x 30"H 48"W x 30"D x 30"H





Ice Gold Black Velvet Dining Chair 44.5"H x 20"W x 22"D



Ice Grey Velvet Dining Chair 44.5"H x 20"W x 22"D



Ice Gold White Faux Leather Dining Chair 44.5"H x 20"W x 22"D



Ice Black Velvet Dining Chair 44.5"H x 20"W x 22"D



Ice White Silver Faux Leather Dining Chair 44.5"H x 20"W x 22"D



Angelina Black Velvet / Gold Dining Chairs 39"H x 18"W x 17"D



Angelina Black Velvet / Silver Dining Chairs 39"H x 18"W x 17"D



Angelina Ivory Velvet / Gold Dining Chairs 39"H x 18"W x 17"D



Angelina Ivory Velvet / Silver Dining Chairs 39"H x 18"W x 17"D



Riley Gold White Faux Leather 42"H x 20"W x 22"D



Riley Grey Dining Chair 42"H x 20"W x 22"D



Riley Gold Black Fabric 42"H x 20"W x 22"D



Riley Black Dining Chair 42"H x 20"W x 22"D



Royal White Dining Chair 21"W x 38"H x 20"D



Royal Grey Dining Chair 21"W x 38"H x 20"D



Royal Black Dining Chair 21"W x 38"H x 20"D



Honeycomb Grey Accent Chair 26"W x 32"H x 22"D



Honeycomb Off White Accent Chair 26"W x 32"H x 22"D 121



Honeycomb Black Accent Chair 26"W x 32"H x 22"D





Leo Black Velvet Dining Chairs 21"W x 38"H x 20"D



Leo Black Gold Velvet Dining Chairs 21"W x 38"H x 20"D



Leo Ivory Velvet Dining Chairs 21"W x 38"H x 20"D



Dining Chairs 21"W x 38"H x 20"D



Leo Grey Velvet Dining Chairs 21"W x 38"H x 20"D





Grey Velvet Silver Munich Dining Chair 21"W x 38"H x 20"D



Blue Velvet Silver Munich Dining Chair 21"