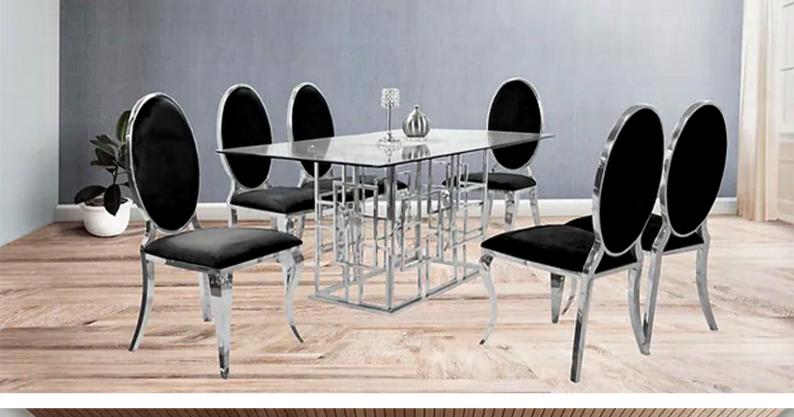

Top, 63" x 35.5" Chair: Velvet (Grey) with Chrome Leg

### Magnus High Gloss Dining Table with 6 Bombay Grey Chairs Table: High Gloss Lacquer, 63" x 35.5"

58

Chair: Velvet (Grey) with Chrome Legs

JA.



Table: 12mm Tempered Glass, 59"L x 35.5"W x 30"HChair: Velvet (Grey) with Chrome Legs

### Kennedy Marble 63" Dining Table +6 Black Munich Chairs

59

www.queensons.com



### Kennedy Black Glass Dining Table +6 Ice Grey Chairs





13

b ....

62





63

### Kennedy Black Glass Dining Table +6 Lilly Black Chairs

EFF.

THE REAL PROPERTY.

A





### Kennedy Black Glass Dining Table +6 Blue Munich Chairs



### Kennedy Marble 63" Dining Table +6 Grey Munich Chairs



66

### Kennedy Marble 63" Dining Table +6 Ivory Munich Chairs

羅



### Zenith 71" Dining Table +6 Black Bronx Chairs



68

### Zenith Dining Table +6 Grey Bronx Chairs



### Zenith Dining Table +6 Black Lilly Chairs



# <complex-block>

### Gracie Dining Table + 6 Black Ice Dining Chairs



### Gracie Dining Table + 6 Grey Ice Chairs



72

# Gracie Dining Table + 6 Black Monica Dining Chair





1.1.5

#### Gracie Dining Table + 6 Beige Munich Chairs

ð





75

#### Zenith Dining Table +6 Grey Lilly Chairs



76

JA





125 ....

#### Gracie Dining Table +6 Bronx Grey Chairs



# Roxy Beige (1+6) 59"

Table Size: 59"W x 35.5"D x 30"H Finish: Espresso Chair Size: 18"W x 21"D x 38.5"H



# Clare Light Grey (1+6) 59"

Table Size: 59"W x 35.5"D x 30"H Finish: Espresso Chair Size: 18"W x 21"D x 38.5"H







mil

H

- Co - 2

Table Size: 59"W x 35.5"D x 30"H Finish: Espresso Chair Size: 18"W x 21"D x 38.