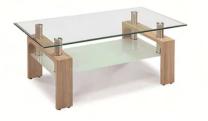

Pillar Coffee Table with Marble Glass Top 48"L x 24"W x 18"H



Pillar Coffee Table Gold finish with Marble Glass Top

48"L x 24"W x 18"H



Kennedy Marble Top Coffee Table 51"W x 27.5"D x 18"H



Soleil Gold Marble Coffee Table 51"W x 27.5"D x 18"H



Soleil Gold Marble End Table 48"L x 24"W x 18"H



Kennedy Marble Top Console Table 52"x16"x32



Soleil Gold Marble End Table 24"W x 24"D x 23"H



Soleil Gold Marble Console Table 52"x16"x32





Oscar Condo Walnut 39.5"W x 20"D x 18"H



Oscar Large Walnut 47"W x 25.5"D x 18"H



Oscar Condo White 39.5"W x 20"D x 18"H



Oscar Large White 47"W x 25.5"D x 18"H



Oscar Condo Black 39.5"W x 20"D x 18"H



Oscar Large Black 47"W x 25.5"D x 18"H



Dolphin 48"W x 29.5"D x 16"H



Ninja Coffee Table with Faux Marble Top 48"W x 24"D x 18"H



Infinity Walnut Coffee Table 42"W x 24"D x 18"H



Infinity Cherry Coffee Table 42"W x 24"D x 18"H





# Soleil Gold Finish Dining Table with 6 Riley White PU Chairs

16 lin

Sizes Available : 63"W \* 35.5"D \* 29.5"H 78.5"W x 29.5"H x 39.5"D

# Soleil Gold Finish Dining Table with 6 Riley Chairs

Sizes Available : 63"W \* 35.5"D \* 29.5"H 78.5"W x 29.5"H x 39.5"D

48

nos

nos





### Zenith Gold with Angelina Black Dining Set

Table: 12mm Zenith Gold Dining Table 80" x 40"Chair: Angelina Black Velvet / Gold Dining Chairs 39"H x 18"W x 17"D





19

Table: 12mm Zenith Gold Dining Table 80" x 40"Chair: Riley Gold Black Fabric 42"H x 20"W x 22"D

### Zenith Gold with Ice Black Dining Set

Table: 12mm Zenith Gold Dining Table 80" x 40" Chair: Ice Gold Black Velvet 42"H x 20"W x 22"D

###