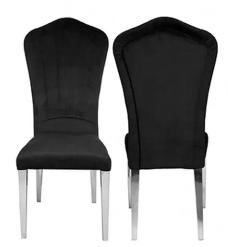

123

Monica Grey Dining Chair 19"W x 42"H x 23"D

Monica Black Dining Chair 19"W x 42"H x 23"D

Diamond Black Dining Chair 36"H x 19.5"W x 21"D

Diamond Grey Dining Chair 36"H x 19.5"W x 21"D

Madrid Grey Dining Chairs 21"W x 38"H x 21"D