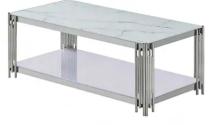

Pillar Coffee Table with Marble Glass Top 48"L x 24"W x 18"H

Pillar Coffee Table Gold finish with Marble Glass Top

48"L x 24"W x 18"H

Kennedy Marble Top Coffee Table 51"W x 27.5"D x 18"H

Soleil Gold Marble Coffee Table 51"W x 27.5"D x 18"H

Soleil Gold Marble End Table 48"L x 24"W x 18"H

Kennedy Marble Top Console Table 52"x16"x32

Soleil Gold Marble End Table 24"W x 24"D x 23"H

Soleil Gold Marble Console Table 52"x16"x32

Oscar Condo Walnut 39.5"W x 20"D x 18"H