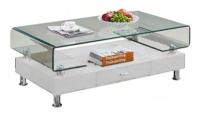

pace, this sectional is both versatile and chic. Its high-grade fabric guarantees durability and comfort, while effortlessly transforming into a cozy sofabed for overnight guests. Elevate your space with this must-have addition to your furniture collection.







Pillar Coffee Table with Marble Glass Top 48"L x 24"W x 18"H



Pillar Coffee Table Gold finish with Marble Glass Top

48"L x 24"W x 18"H



Kennedy Marble Top Coffee Table 51"W x 27.5"D x 18"H



Soleil Gold Marble Coffee Table 51"W x 27.5"D x 18"H



Soleil Gold Marble End Table 48"L x 24"W x 18"H



Kennedy Marble Top Console Table 52"x16"x32



Soleil Gold Marble End Table 24"W x 24"D x 23"H



Soleil Gold Marble Console Table 52"x16"x32





Oscar Condo Walnut 39.5"W x 20"D x 18"H



Oscar Large Walnut 47"W x 25.5"D x 18"H



Oscar Condo White 39.5"W x 20"D x 18"H



Oscar Large White 47"W x 25.5"D x 18"H



Oscar Condo Black 39.5"W x 20"D x 18"H



Oscar Large Black 47"W x 25.5"D x 18"H



Dolphin 48"W x 29.5"D x 16"H



Ninja Coffee Table with Faux Marble Top 48"W x 24"D x 18"H



Infinity Walnut Coffee Table 42"W x 24"D x 18"H



Infinity Cherry Coffee Table 42"W x 24"D x 18"H





# Soleil Gold Finish Dining Table with 6 Riley White PU Chairs

16 lin

Sizes Available : 63"W \* 35.5"D \* 29.5"H 78.5"W x 29.5"H x 39.5"D

# Soleil Gold Finish Dining Table with 6 Riley Chairs

Sizes Available : 63"W \* 35.5"D \* 29.5"H 78.5"W x 29.5"H x 39.5"D

48

nos

nos





### Zenith Gold with Angelina Black Dining Set

Table: 12mm Zenith Gold Dining Table 80" x 40"Chair: Angelina Black Velvet / Gold Dining Chairs 39"H