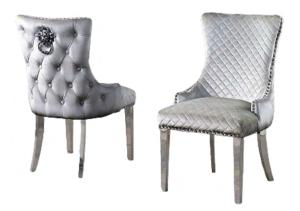

Ice Gold Black Velvet Dining Chair 44.5"H x 20"W x 22"D



Ice Grey Velvet Dining Chair 44.5"H x 20"W x 22"D



Ice Gold White Faux Leather Dining Chair 44.5"H x 20"W x 22"D



Ice Black Velvet Dining Chair 44.5"H x 20"W x 22"D



Ice White Silver Faux Leather Dining Chair 44.5"H x 20"W x 22"D



Angelina Black Velvet / Gold Dining Chairs 39"H x 18"W x 17"D



Angelina Black Velvet / Silver Dining Chairs 39"H x 18"W x 17"D



Angelina Ivory Velvet / Gold Dining Chairs 39"H x 18"W x 17"D



Angelina Ivory Velvet / Silver Dining Chairs 39"H x 18"W x 17"D



Riley Gold White Faux Leather 42"H x 20"W x 22"D



Riley Grey Dining Chair 42"H x 20"W x 22"D



Riley Gold Black Fabric 42"H x 20"W x 22"D



Riley Black Dining Chair 42"H x 20"W x 22"D



Royal White Dining Chair 21"W x 38"H x 20"D



Royal Grey Dining Chair 21"W x 38"H x 20"D



Royal Black Dining Chair 21"W x 38"H x 20"D



Honeycomb Grey Accent Chair 26"W x 32"H x 22"D



Honeycomb Off White Accent Chair 26"W x 32"H x 22"D 121



Honeycomb Black Accent Chair 26"W x 32"H x 22"D





Leo Black Velvet Dining Chairs 21"W x 38"H x 20"D



Leo Black Gold Velvet Dining Chairs 21"W x 38"H x 20"D



Leo Ivory Velvet Dining Chairs 21"W x 38"H x 20"D



Dining Chairs 21"W x 38"H x 20"D



Leo Grey Velvet Dining Chairs 21"W x 38"H x 20"D





Grey Velvet Silver Munich Dining Chair 21"W x 38"H x 20"D



Blue Velvet Silver Munich Dining Chair 21"W x 38"H x 20"D



Black Velvet Silver Munich Dining Chair 21"W x 38"H x 20"D



Ivory Velvet Silver Munich Dining Chair 21"W x 38"H x 20"D





Cream Velvet Gold Munich Dining Chair 21"