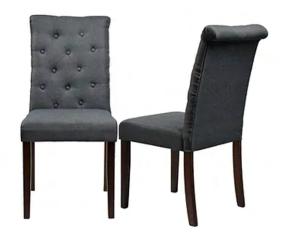

123

Monica Grey Dining Chair 19"W x 42"H x 23"D

Monica Black Dining Chair 19"W x 42"H x 23"D

Diamond Black Dining Chair 36"H x 19.5"W x 21"D

Diamond Grey Dining Chair 36"H x 19.5"W x 21"D

Madrid Grey Dining Chairs 21"W x 38"H x 21"D