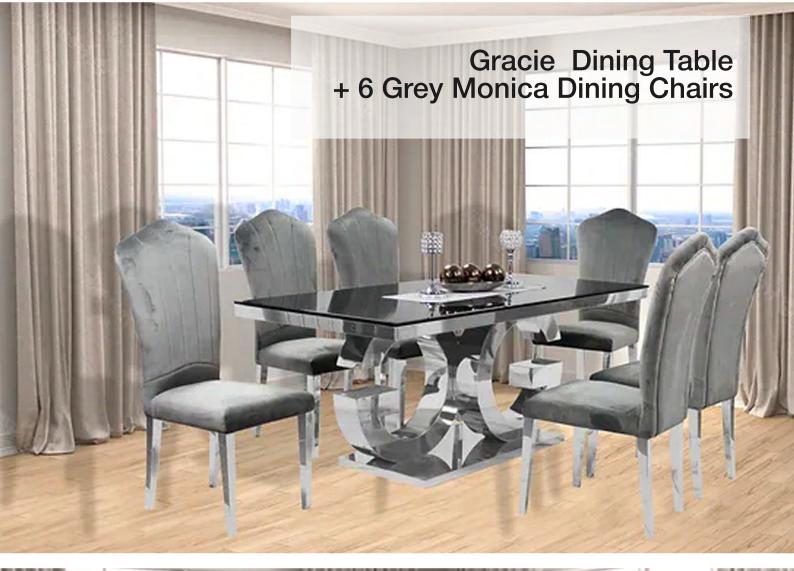

pered Glass, 59"L x 35.5"W x 30"HChair: Velvet (Grey) with Chrome Legs

### Kennedy Marble 63" Dining Table +6 Black Munich Chairs

59

www.queensons.com



### Kennedy Black Glass Dining Table +6 Ice Grey Chairs





13

b ....

62





63

### Kennedy Black Glass Dining Table +6 Lilly Black Chairs

EFF.

THE REAL PROPERTY.

A





### Kennedy Black Glass Dining Table +6 Blue Munich Chairs



### Kennedy Marble 63" Dining Table +6 Grey Munich Chairs



66

### Kennedy Marble 63" Dining Table +6 Ivory Munich Chairs

羅



### Zenith 71" Dining Table +6 Black Bronx Chairs



68

### Zenith Dining Table +6 Grey Bronx Chairs



### Zenith Dining Table +6 Black Lilly Chairs



# <complex-block>

### Gracie Dining Table + 6 Black Ice Dining Chairs



### Gracie Dining Table + 6 Grey Ice Chairs



72

# Gracie Dining Table + 6 Black Monica Dining Chair





1.1.5

#### Gracie Dining Table + 6 Beige Munich Chairs

ð





75

#### Zenith Dining Table +6 Grey Lilly Chairs



76

JA





125 ....

#### Gracie Dining Table +6 Bronx Grey Chairs



# Roxy Beige (1+6) 59"

Table Size: 59"W x 35.5"D x 30"H Finish: Espresso Chair Size: 18"W x 21"D x 38.5"H



# Clare Light Grey (1+6) 59"

Table Size: 59"W x 35.5"D x 30"H Finish: Espresso Chair Size: 18"W x 21"D x 38.5"H







mil

H

- Co - 2

Table Size: 59"W x 35.5"D x 30"H Finish: Espresso Chair Size: 18"W x 21"D x 38.5"H



### Ingrid Dark Grey (1+6)

#### Minto Table with 4 Bombay Grey Chairs

Table: Minto Dining Table 39.5" Round Chair: Velvet (Grey) with Black Metal Legs

#### Sword Round Silver Dining Table with 4 Bombay Grey Silve