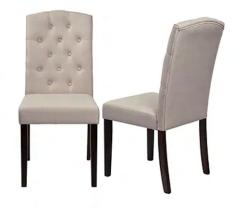

123

Monica Grey Dining Chair 19"W x 42"H x 23"D

Monica Black Dining Chair 19"W x 42"H x 23"D

Diamond Black Dining Chair 36"H x 19.5"W x 21"D

Diamond Grey Dining Chair 36"H x 19.5"W x 21"D

Madrid Grey Dining Chairs 21"W x 38"H x 21"D