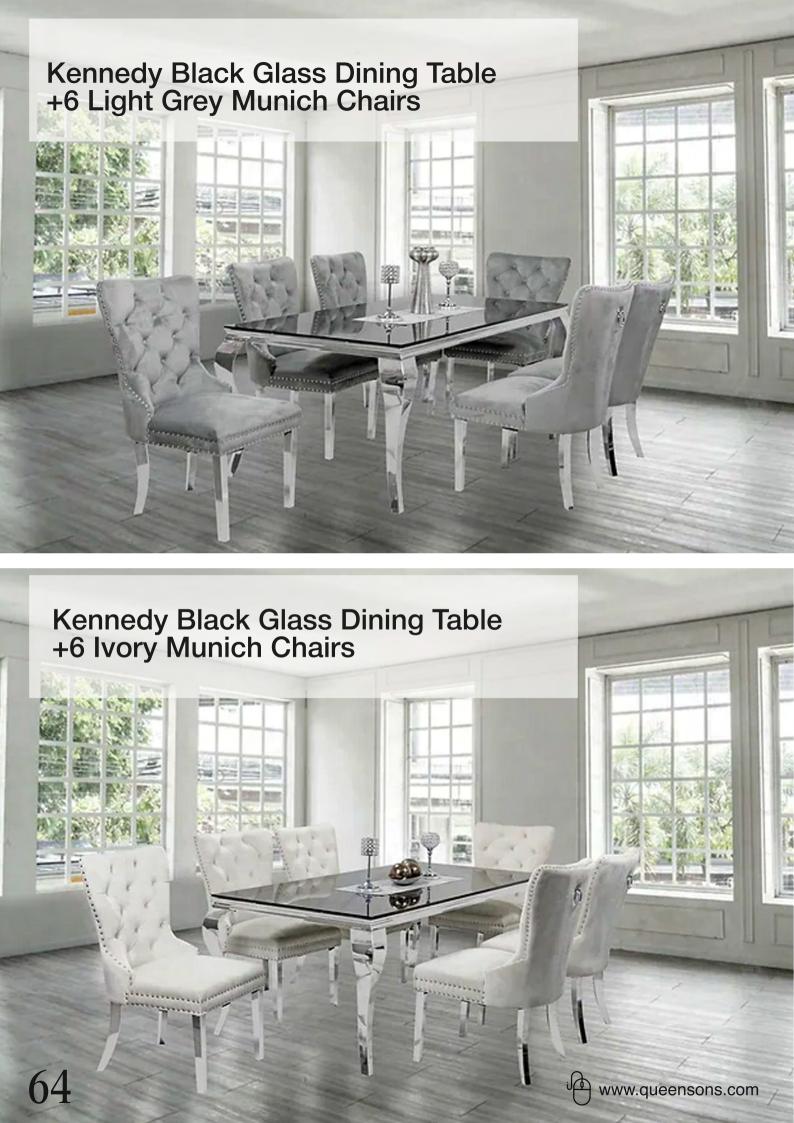

### Kennedy Marble 63" Dining Table +6 Black Munich Chairs

59

www.queensons.com