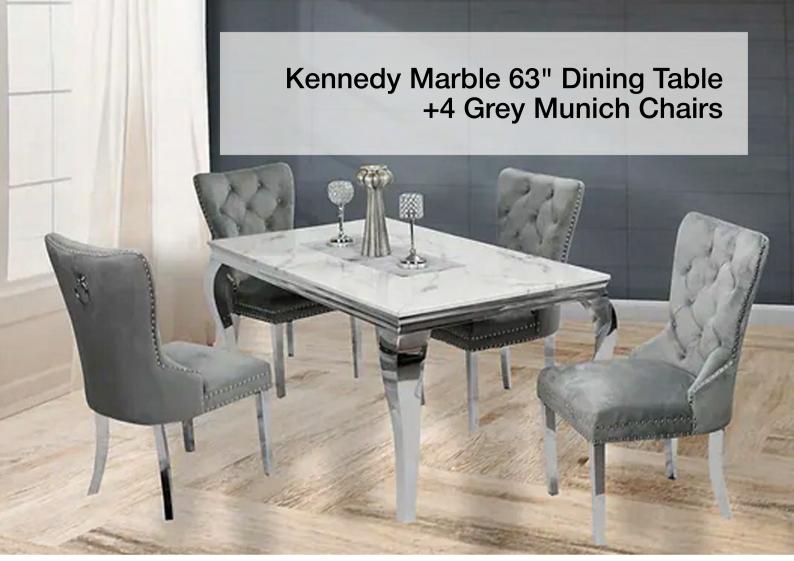

able: Minto Dining Table 39.5" Round Chair: Velvet (Grey) with Black Metal Legs

#### Sword Round Silver Dining Table with 4 Bombay Grey Silver Chairs

331 0 74

 Table: Sword Round Dining Table (Silver)39.5" Round

 Chair: Velvet (Grey) with Chrome k Metal Legs

Realing

٩

# Lotus Dining Table with Grey Lily Chairs

0

CH/

# Rocco Dining Table with Black Bronx Chairs

C

B





### Zenith Dining Table with Angelina Black Chairs

#### Zenith Dining Table with Angelina White Chairs

### Kennedy Black Glass Dining Table with Grey Lilly Chairs













#### Kennedy Black Glass 63" Dining Table +4 Bronx Black Chairs

E-



10000

92

#### Kennedy Black Glass 63" Dining Table +4 White Munich Chairs

if



#### Kennedy Black Glass 63" Dining Table +4 Lilly Black Chairs

ift

 $^{\circ}$ 



#### Kennedy Marble 63" Dining Table +4 White Munich Chairs

쏥



ip



#### Kennedy Black Glass 63" Dining Table +4 Blue Munich Chairs

Ô



#### Zenith 71" Dining Table +4 Black Bronx Dining Chairs



(h)

#### Zenith 71" Dining Table +4 Black Ice Chairs

ip

#### Zenith 71" Dining Table +4 Black Monica Chairs



98

#### Zenith 71" Dining Table +4 Grey Monica Chairs

ilΦ

#### Zenith 71" Dining Table +4 Black Bronx Chairs



(fb

#### Zenith 71" Dining Table +4 Grey Bronx Chairs

A

#### Zenith 71" Dining Table +4 Black Lilly Chairs



(III)

0

100

#### Zenith 71" Dining Table +4 Grey Lilly Chairs

6

#### Zenith 71" Dining Table +4 Ivory Munich Chairs



#### Zenith 71" Dining Table +4 Black Munich Chairs

đ

#### Zenith 71" Dining Table +4 Blue Munich Chairs



#### Gracie 71" Din