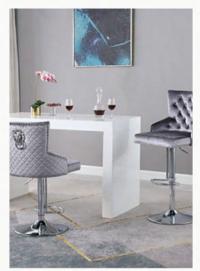

# Soleil Gold Finish Dining Table with 6 Riley White PU Chairs

16 lin

Sizes Available : 63"W \* 35.5"D \* 29.5"H 78.5"W x 29.5"H x 39.5"D

# Soleil Gold Finish Dining Table with 6 Riley Chairs

Sizes Available : 63"W \* 35.5"D \* 29.5"H 78.5"W x 29.5"H x 39.5"D

48

nos

nos