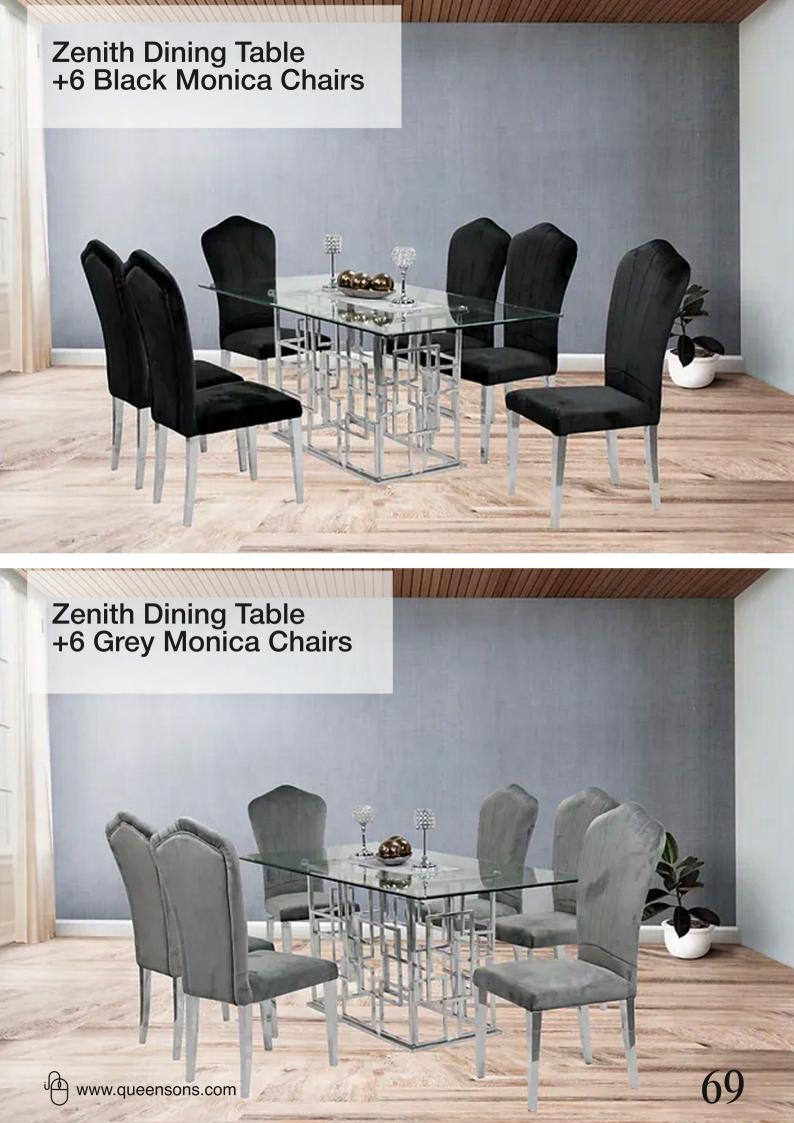

### Zenith 71" Dining Table +6 Black Bronx Chairs

68

### Zenith Dining Table +6 Grey Bronx Chairs