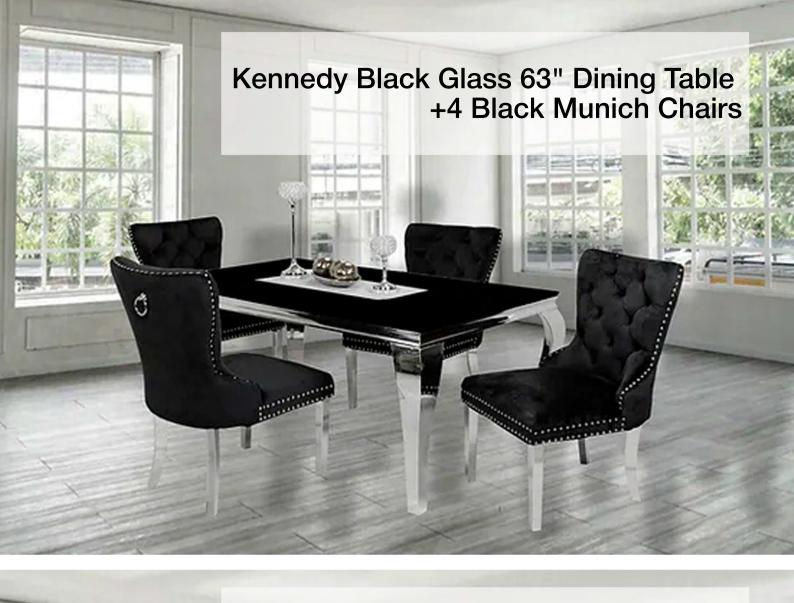

#### Kennedy Black Glass 63" Dining Table +4 Bronx Black Chairs

E-

10000

92

#### Kennedy Black Glass 63" Dining Table +4 White Munich Chairs

if

#### Kennedy Black Glass 63" Dining Table +4 Lilly Black Chairs

ift

 $^{\circ}$ 

#### Kennedy Marble 63" Dining Table +4 White Munich Chairs

쏥

ip

#### Kennedy Black Glass 63" Dining Table +4 Blue Munich Chairs

Ô