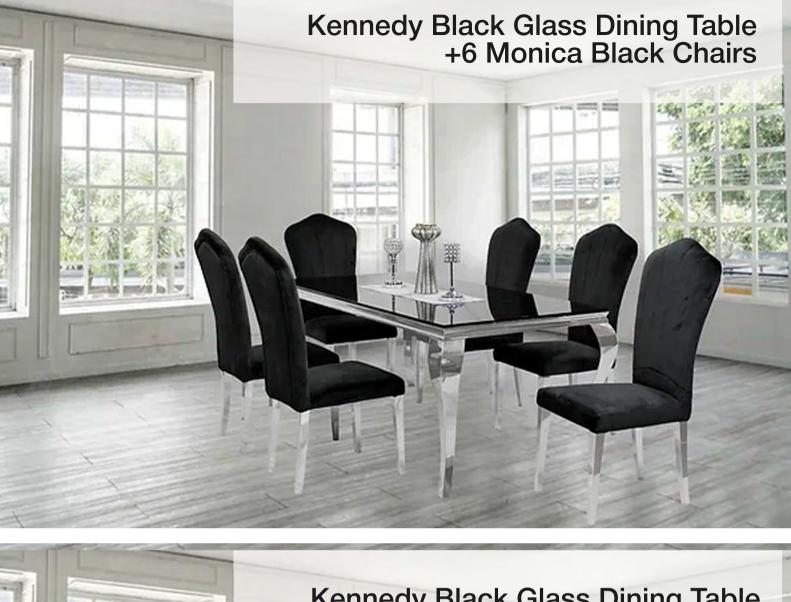

### Kennedy Black Glass Dining Table +6 Blue Munich Chairs

### Kennedy Marble 63" Dining Table +6 Grey Munich Chairs

66