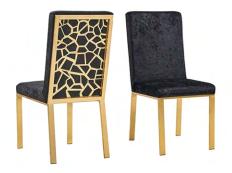

9.5"H 78.5"W x 29.5"H x 39.5"D



Kennedy Black Glass Top Dining Table ( 12mm) Sizes Available : 63"W \* 35.5"D \* 29.5"H 78.5"W x 29.5"H x 39.5"D



Soleil Marble Dining Table Sizes Available : 63"W \* 35.5"D \* 29.5"H 78.5"W x 29.5"H x 39.5"D



Rocco Round White Marble Dining Table 53" x 30.5"



Minto Dining Table 39.5" Round



Lotus Round White Marble Dining Table 53" x 30.5"



Universal Dining Table Dining Table Sizes Available : 71"W x 36"D x 30"H 60"W x 36"D x 30"H 48"W x 30"D x 30"H





Ice Gold Black Velvet Dining Chair 44.5"H x 20"W x 22"D



Ice Grey Velvet Dining Chair 44.5"H x 20"W x 22"D



Ice Gold White Faux Leather Dining Chair 44.5"H x 20"W x 22"D



Ice Black Velvet Dining Chair 44.5"H x 20"W x 22"D



Ice White Silver Faux Leather Dining Chair 44.5"H x 20"W x 22"D



Angelina Black Velvet / Gold Dining Chairs 39"H x 18"W x 17"D



Angelina Black Velvet / Silver Dining Chairs 39"H x 18"W x 17"D



Angelina Ivory Velvet / Gold Dining Chairs 39"H x 18"W x 17"D



Angelina Ivory Velvet / Silver Dining Chairs 39"H x 18"W x 17"D



Riley Gold White Faux Leather 42"H x 20"W x 22"D



Riley Grey Dining Chair 42"H x 20"W x 22"D



Riley Gold Black Fabric 42"H x 20"W x 22"D



Riley Black Dining Chair 42"H x 20"W x 22"D



Royal White Dining Chair 21"W x 38"H x 20"D



Royal Grey Dining Chair 21"W x 38"H x 20"D



Royal Black Dining Chair 21"W x 38"H x 20"D



Honeycomb Grey Accent Chair 26"W x 32"H x 22"D



Honeycomb Off White Accent Chair 26"W x 32"H x 22"D 121



Honeycomb Black Accent Chair 26"W x 32"H x 22"D





Leo Black Velvet Dining Chairs 21"W x 38"