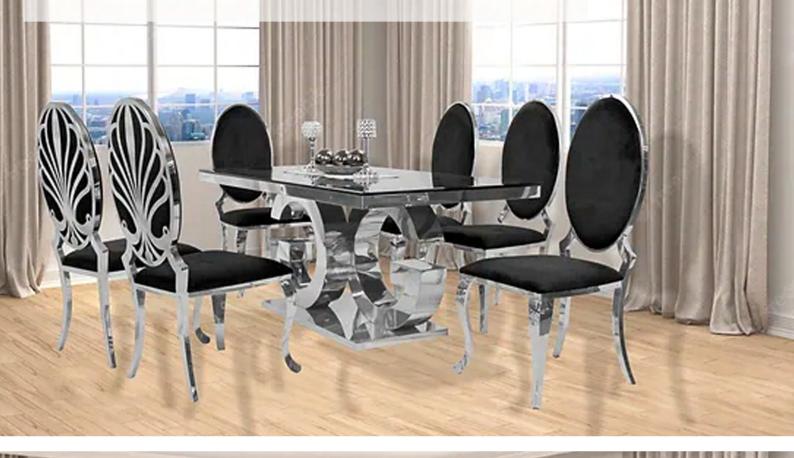

(Grey) with Chrome Legs

JA.



Table: 12mm Tempered Glass, 59"L x 35.5"W x 30"HChair: Velvet (Grey) with Chrome Legs

### Kennedy Marble 63" Dining Table +6 Black Munich Chairs

59

www.queensons.com



### Kennedy Black Glass Dining Table +6 Ice Grey Chairs





13

b ....

62





63

### Kennedy Black Glass Dining Table +6 Lilly Black Chairs

EFF.

THE REAL PROPERTY.

A





### Kennedy Black Glass Dining Table +6 Blue Munich Chairs



### Kennedy Marble 63" Dining Table +6 Grey Munich Chairs



66

### Kennedy Marble 63" Dining Table +6 Ivory Munich Chairs

羅



### Zenith 71" Dining Table +6 Black Bronx Chairs



68

### Zenith Dining Table +6 Grey Bronx Chairs



### Zenith Dining Table +6 Black Lilly Chairs



# <complex-block>

### Gracie Dining Table + 6 Black Ice Dining Chairs



### Gracie Dining Table + 6 Grey Ice Chairs



72

# Gracie Dining Table + 6 Black Monica Dining Chair





1.1.5

#### Gracie Dining Table + 6 Beige Munich Chairs

ð





75

#### Zenith Dining Table +6 Grey Lilly Chairs



76

JA





125 ....

#### Gracie Dining Table +6 Bronx Grey Chairs



# Roxy Beige (1+6) 59"

Table Size: 59"W x 35.5"D x 30"H Finish: Espresso Chair Size: 18"W x 21"D x 38.5"H



# Clare Light Grey (1+6) 59"

Table Size: 59"W x 35.5"D x 30"H Finish: Espresso Chair Size: 18"W x 21"D x 38.5"H







mil

H

- Co - 2

Table Size: 59"W x 35.5"D x 30"H Finish: Espresso Chair Size: 18"W x 21"D x 38.5"H



### Ingrid Dark Grey (1+6)

#### Minto Table with 4 Bombay Grey Chairs

Table: Minto Dining Table 39.5" Round Chair: Velvet (Grey) with Black Metal Legs

#### Sword Rou