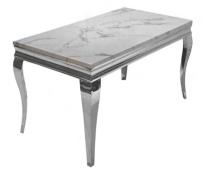

Pillar Coffee Table with Marble Glass Top 48"L x 24"W x 18"H

Pillar Coffee Table Gold finish with Marble Glass Top

48"L x 24"W x 18"H

Kennedy Marble Top Coffee Table 51"W x 27.5"D x 18"H

Soleil Gold Marble Coffee Table 51"W x 27.5"D x 18"H