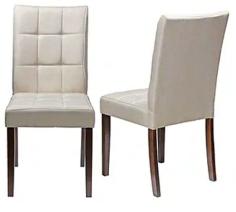

Diamond Rose Gold Velvet Dining Chairs 21"W x 38"H x 20"D

Clare Chair Beige 18"W x 23"D x 37"H

Diamond Rose Silver Velvet Dining Chairs 21"W x 38"H x 20"D

Clare Chair Light Grey 18"W x 23"D x 37"H

Clare Chair Dark Grey 18"W x 23"D x 37"H