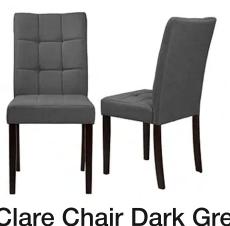

Diamond Rose Gold Velvet Dining Chairs 21"W x 38"H x 20"D

Clare Chair Beige 18"W x 23"D x 37"H

Diamond Rose Silver Velvet Dining Chairs 21"W x 38"H x 20"D

Clare Chair Light Grey 18"W x 23"D x 37"H

Clare Chair Dark Grey 18"W x 23"D x 37"H