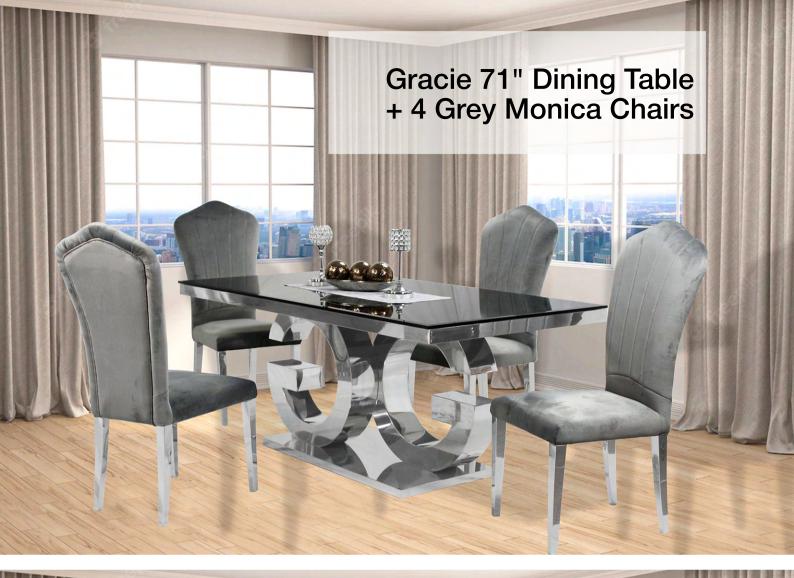

ng Table +4 Black Bronx Dining Chairs



(h)

#### Zenith 71" Dining Table +4 Black Ice Chairs

ip

#### Zenith 71" Dining Table +4 Black Monica Chairs



98

#### Zenith 71" Dining Table +4 Grey Monica Chairs

ilΦ

#### Zenith 71" Dining Table +4 Black Bronx Chairs



(fb

#### Zenith 71" Dining Table +4 Grey Bronx Chairs

A

#### Zenith 71" Dining Table +4 Black Lilly Chairs



(III)

0

100

#### Zenith 71" Dining Table +4 Grey Lilly Chairs

6

#### Zenith 71" Dining Table +4 Ivory Munich Chairs



#### Zenith 71" Dining Table +4 Black Munich Chairs

đ

#### Zenith 71" Dining Table +4 Blue Munich Chairs



#### Gracie 71" Dining Table +4 Blue Munich Chairs





#### Gracie 71" Dining Table + 4 Grey Ice Dining Chairs

if

103



#### Gracie 71" Dining Table + 4 Grey Bronx Dining Chairs



#### Gracie 71" Dining Table + 4 Black Monica Chairs

105

ip



# Gracie 71" Dining Table + 4 Grey Lilly Chairs







### Gracie 71" Dining Table + 4 Black Munich Dining Chair

107

Ċ



### Clare Light Grey (1+4) 48"

Table Size: 48"W x 30"D x 30"H Finish: Espresso Chair Size: 18"W x 21"D x 38.5"H



d

# Clare Dark Grey (1+4) 48"

## Clare Beige (1+4) 48"

109

www.queensons.com



#### Roxy Dark Grey (1+4) 48"

Table Size: 48"W x 30"D x 30"H Finish: Espresso Chair Size: 18"W x 21"D x 38.5"H

# Roxy Light Grey (1+4) 48"

H-F



## Ingrid Light Grey (1+4) 48"

Table Size: 48"W x 30"D x 30"H Finish: Espresso Chair Size: 18"W x 21"D x 38.5"H







Sword Rectangular Dining Table (Gold) 59"L x 35.5"W x 30 Table Thickness 12mm





Sword Rectangular Dining Table (Silver) 59"L x 35.5"W x 3