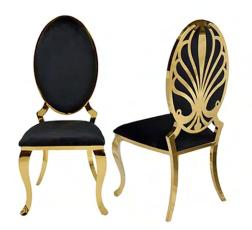

Dining Table 71"W x 29.5"H x 35.5"D



Zenith Silver Dining Table 71"W x 29.5"H x 35.5"D Table Thickness 12mm



Gracie 71" Silver Dining Table 71"W x 29.5"H x 35.5"D



Gracie 71" Gold Dining Table 71"W x 29.5"H x 35.5"D





Kennedy Marble White Dining Table Sizes Available : 63"W \* 35.5"D \* 29.5"H 78.5"W x 29.5"H x 39.5"D



Kennedy Black Glass Top Dining Table ( 12mm) Sizes Available : 63"W \* 35.5"D \* 29.5"H 78.5"W x 29.5"H x 39.5"D



Soleil Marble Dining Table Sizes Available : 63"W \* 35.5"D \* 29.5"H 78.5"W x 29.5"H x 39.5"D



Rocco Round White Marble Dining Table 53" x 30.5"



Minto Dining Table 39.5" Round



Lotus Round White Marble Dining Table 53" x 30.5"



Universal Dining Table Dining Table Sizes Available : 71"W x 36"D x 30"H 60"W x 36"D x 30"H 48"W x 30"D x 30"H





Ice Gold Black Velvet Dining Chair 44.5"H x 20"W x 22"D



Ice Grey Velvet Dining Chair 44.5"H x 20"W x 22"D



Ice Gold White Faux Leather Dining Chair 44.5"H x 20"W x 22"D



Ice Black Velvet Dining Chair 44.5"H x 20"W x 22"D



Ice White Silver Faux Leather Dining Chair 44.5"H x 20"W x 22"D



Angelina Black Velvet / Gold Dining Chairs 39"H x 18"W x 17"D



Angelina Black Velvet / Silver Dining Chairs 39"H x 18"W x 17"D



Angelina Ivory Velvet / Gold Dining Chairs 39"H x 18"W x 17"D



Angelina Ivory Velvet / Silver Dining Chairs 39"H x 18"W x 17"D



Riley Gold White Faux Leather 42"H x 20"W x 22"D



Riley Grey Dining Chair 42"H x 20"W x 22"D



Riley Gold Black Fabric 42"H x 20"W x 22"D



Riley Black Dining Chair 42"H x 20"W x 22"D



Royal White Dining Chair 21"W x 38"H x 20"D