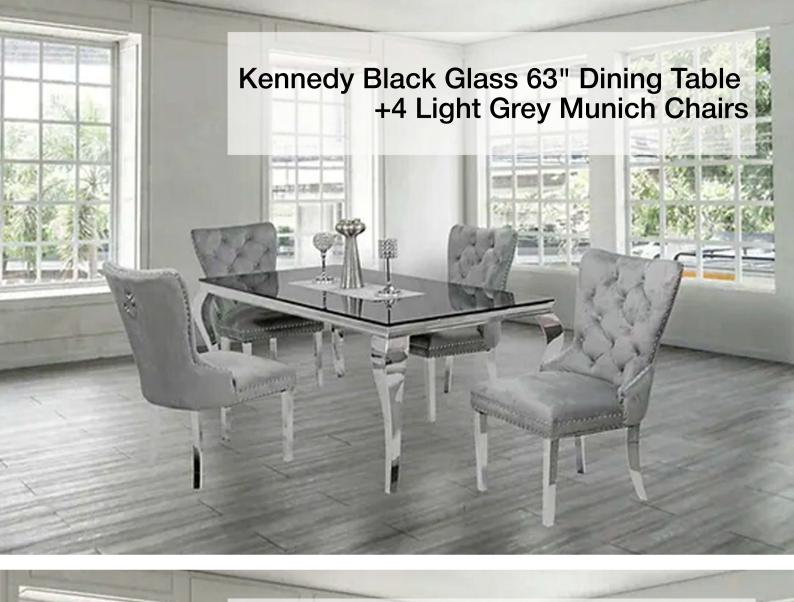

- Co - 2

Table Size: 59"W x 35.5"D x 30"H Finish: Espresso Chair Size: 18"W x 21"D x 38.5"H



### Ingrid Dark Grey (1+6)

#### Minto Table with 4 Bombay Grey Chairs

Table: Minto Dining Table 39.5" Round Chair: Velvet (Grey) with Black Metal Legs

#### Sword Round Silver Dining Table with 4 Bombay Grey Silver Chairs

331 0 74

 Table: Sword Round Dining Table (Silver)39.5" Round

 Chair: Velvet (Grey) with Chrome k Metal Legs

Realing

٩

# Lotus Dining Table with Grey Lily Chairs

0

CH/

# Rocco Dining Table with Black Bronx Chairs

C

B





### Zenith Dining Table with Angelina Black Chairs

#### Zenith Dining Table with Angelina White Chairs

### Kennedy Black Glass Dining Table with Grey Lilly Chairs













#### Kennedy Black Glass 63" Dining Table +4 Bronx Black Chairs

E-



10000

92

#### Kennedy Black Glass 63" Dining Table +4 White Munich Chairs

if



#### Kennedy Black Glass 63" Dining Table +4 Lilly Black Chairs

ift

 $^{\circ}$ 



#### Kennedy Marble 63" Dining Table +4 White Munich Chairs

쏥



ip



#### Kennedy Black Glass 63" Dining Table +4 Blue Munich Chairs

Ô



#### Zenith 71" Dining Table +4 Black Bronx Dining Chairs



(h)

#### Zenith 71" Dining Table +4 Black Ice Chairs

ip

#### Zenith 71" Dining Table +4 Black Monica Chairs



98

#### Zenith 71" Dining Table +4 Grey Monica Chairs

ilΦ

#### Zenith 71" Dining Table +4 Black Bronx Chairs



(fb

#### Zenith 71" Dining Table +4 Grey Bronx Chairs

A

#### Zenith 71" Dining Table +4 Black Lilly Chairs



(III)

0

100

#### Zenith 71" Dining Table +4 Grey Lilly Chairs

6

#### Zenith 71"