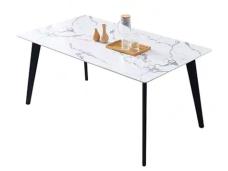

### Magnus High Gloss Dining Table with 6 Bombay Grey Chairs Table: High Gloss Lacquer, 63" x 35.5"

58

Chair: Velvet (Grey) with Chrome Legs

JA.

Table: 12mm Tempered Glass, 59"L x 35.5"W x 30"HChair: Velvet (Grey) with Chrome Legs