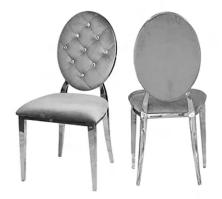

123

Monica Grey Dining Chair 19"W x 42"H x 23"D

Monica Black Dining Chair 19"W x 42"H x 23"D

Diamond Black Dining Chair 36"H x 19.5"W x 21"D

Diamond Grey Dining Chair 36"H x 19.5"W x 21"D

Madrid Grey Dining Chairs 21"W x 38"H x 21"D