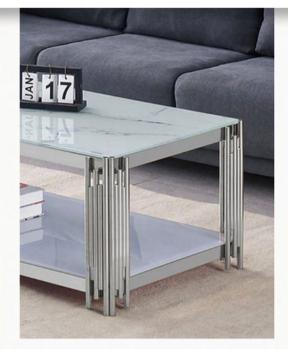

Pillar Coffee Table with Marble Glass Top 48"L x 24"W x 18"H

Pillar Coffee Table Gold finish with Marble Glass Top

48"L x 24"W x 18"H

Kennedy Marble Top Coffee Table 51"W x 27.5"D x 18"H

Soleil Gold Marble Coffee Table 51"W x 27.5"D x 18"H