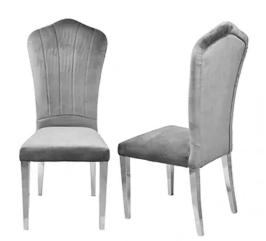

123

Monica Grey Dining Chair 19"W x 42"H x 23"D

Monica Black Dining Chair 19"W x 42"H x 23"D

Diamond Black Dining Chair 36"H x 19.5"W x 21"D

Diamond Grey Dining Chair 36"H x 19.5"W x 21"D

Madrid Grey Dining Chairs 21"W x 38"H x 21"D