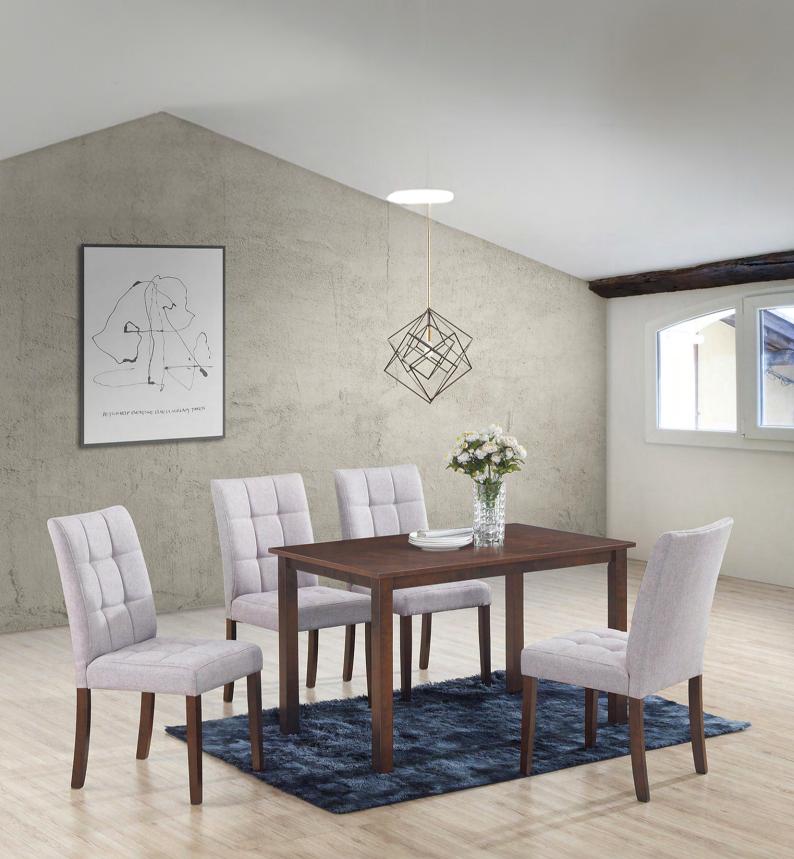

## Ingrid Light Grey (1+4) 48"

Table Size: 48"W x 30"D x 30"H Finish: Espresso Chair Size: 18"W x 21"D x 38.5"H

Sword Rectangular Dining Table (Gold) 59"L x 35.5"W x 30 Table Thickness 12mm

Sword Rectangular Dining Table (Silver) 59"L x 35.5"W x 30"H Table Thickness 12mm