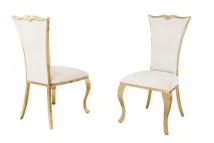

e Marble Dining Table 53" x 30.5"



Minto Dining Table 39.5" Round



Lotus Round White Marble Dining Table 53" x 30.5"



Universal Dining Table Dining Table Sizes Available : 71"W x 36"D x 30"H 60"W x 36"D x 30"H 48"W x 30"D x 30"H





Ice Gold Black Velvet Dining Chair 44.5"H x 20"W x 22"D



Ice Grey Velvet Dining Chair 44.5"H x 20"W x 22"D



Ice Gold White Faux Leather Dining Chair 44.5"H x 20"W x 22"D



Ice Black Velvet Dining Chair 44.5"H x 20"W x 22"D



Ice White Silver Faux Leather Dining Chair 44.5"H x 20"W x 22"D



Angelina Black Velvet / Gold Dining Chairs 39"H x 18"W x 17"D



Angelina Black Velvet / Silver Dining Chairs 39"H x 18"W x 17"D



Angelina Ivory Velvet / Gold Dining Chairs 39"H x 18"W x 17"D



Angelina Ivory Velvet / Silver Dining Chairs 39"H x 18"W x 17"D



Riley Gold White Faux Leather 42"H x 20"W x 22"D



Riley Grey Dining Chair 42"H x 20"W x 22"D



Riley Gold Black Fabric 42"H x 20"W x 22"D



Riley Black Dining Chair 42"H x 20"W x 22"D



Royal White Dining Chair 21"W x 38"H x 20"D



Royal Grey Dining Chair 21"W x 38"H x 20"D



Royal Black Dining Chair 21"W x 38"H x 20"D



Honeycomb Grey Accent Chair 26"W x 32"H x 22"D



Honeycomb Off White Accent Chair 26"W x 32"H x 22"D 121



Honeycomb Black Accent Chair 26"W x 32"H x 22"D





Leo Black Velvet Dining Chairs 21"W x 38"H x 20"D



Leo Black Gold Velvet Dining Chairs 21"W x 38"H x 20"D



Leo Ivory Velvet Dining Chairs 21"W x 38"H x 20"D



Dining Chairs 21"W x 38"H x 20"D



Leo Grey Velvet Dining Chairs 21"W x 38"H x 20"D





Grey Velvet Silver Munich Dining Chair 21"W x 38"H