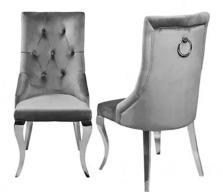

### Gracie Dining Table + 6 Black Ice Dining Chairs

### Gracie Dining Table + 6 Grey Ice Chairs

72