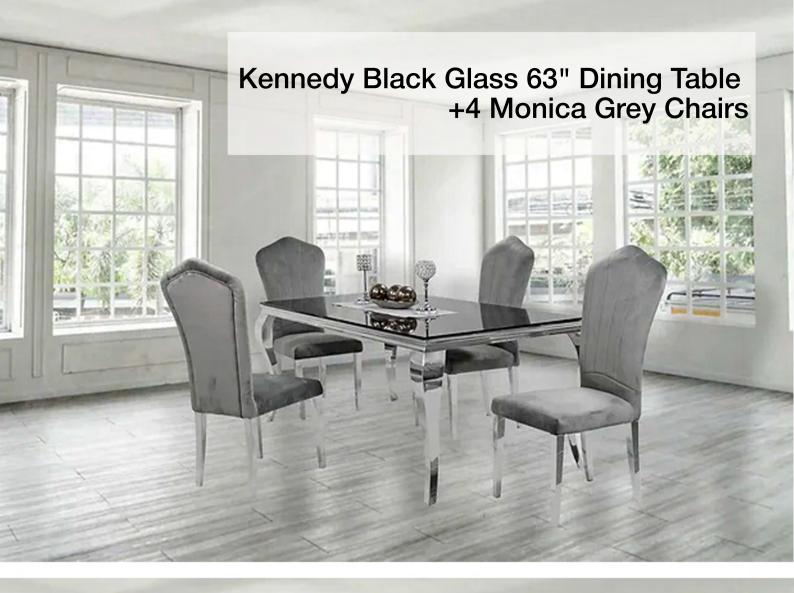

"D x 30"H Finish: Espresso Chair Size: 18"W x 21"D x 38.5"H







mil

H

- Co - 2

Table Size: 59"W x 35.5"D x 30"H Finish: Espresso Chair Size: 18"W x 21"D x 38.5"H



### Ingrid Dark Grey (1+6)

#### Minto Table with 4 Bombay Grey Chairs

Table: Minto Dining Table 39.5" Round Chair: Velvet (Grey) with Black Metal Legs

#### Sword Round Silver Dining Table with 4 Bombay Grey Silver Chairs

331 0 74

 Table: Sword Round Dining Table (Silver)39.5" Round

 Chair: Velvet (Grey) with Chrome k Metal Legs

Realing

٩

# Lotus Dining Table with Grey Lily Chairs

0

CH/

# Rocco Dining Table with Black Bronx Chairs

C

B





### Zenith Dining Table with Angelina Black Chairs

#### Zenith Dining Table with Angelina White Chairs

### Kennedy Black Glass Dining Table with Grey Lilly Chairs













#### Kennedy Black Glass 63" Dining Table +4 Bronx Black Chairs

E-



10000

92

#### Kennedy Black Glass 63" Dining Table +4 White Munich Chairs

if



#### Kennedy Black Glass 63" Dining Table +4 Lilly Black Chairs

ift

 $^{\circ}$ 



#### Kennedy Marble 63" Dining Table +4 White Munich Chairs

쏥



ip



#### Kennedy Black Glass 63" Dining Table +4 Blue Munich Chairs

Ô



#### Zenith 71" Dining Table +4 Black Bronx Dining Chairs



(h)

#### Zenith 71" Dining Table +4 Black Ice Chairs

ip

#### Zenith 71" Dining Table +4 Black Monica Chairs



98

#### Zenith 71" Dining Table +4 Grey Monica Chairs

ilΦ

#### Zenith 71" Dining Table +4 Black Bronx Chairs



(fb

#### Zenith 71" Dining Table +4 Grey Bronx Chairs

A

#### Zenith 71" Dining Table +4 Black Lilly Chairs



(III)

0