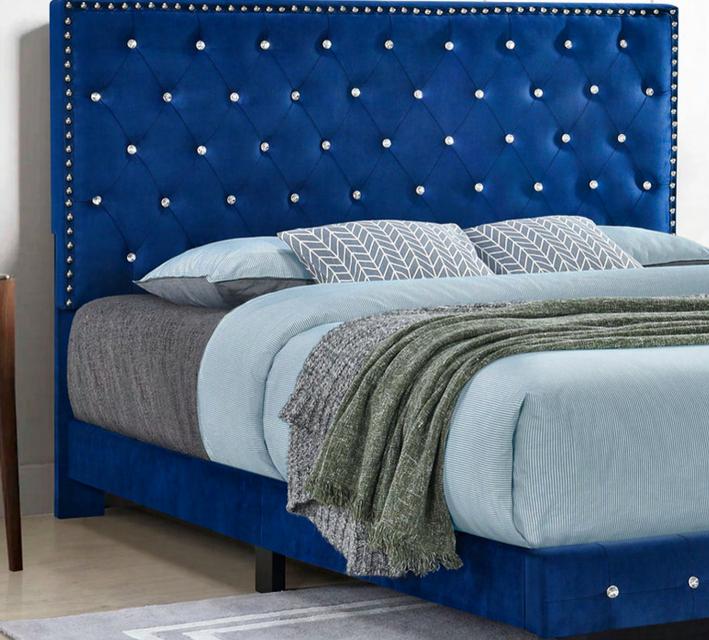

# **Diamond Bed**

Color - Grey

A modern marvel for contemporary homes. Its headboard sparkles with crystal-like facets, resembling radiant diamonds, while the sleek frame effortlessly merges style with comfort. Elevate your bedroom with this compact yet luxurious piece where modern design meets relaxation.