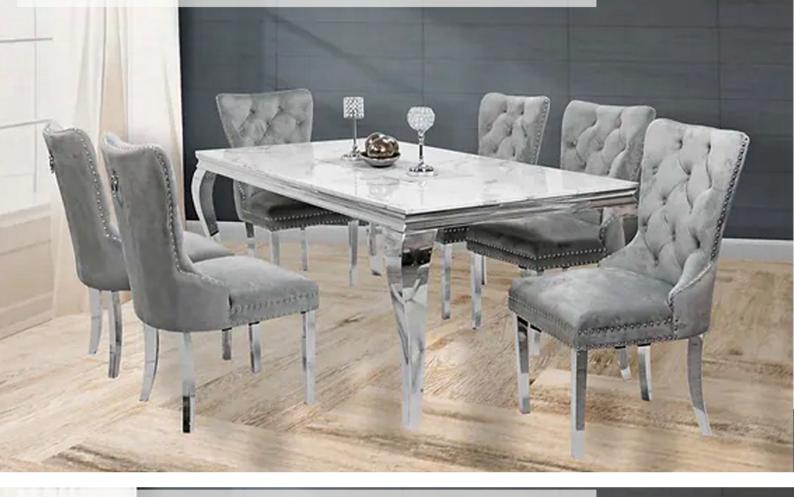

" X 35.5" Chair: Velvet (Grey) with Black Metal Legs

### Maria Dining Table with 6 Bombay Grey Chairs

Table: Black Glass Top, 63" x 35.5" Chair: Velvet (Grey) with Chrome Leg

### Magnus High Gloss Dining Table with 6 Bombay Grey Chairs Table: High Gloss Lacquer, 63" x 35.5"

58

Chair: Velvet (Grey) with Chrome Legs

JA.



Table: 12mm Tempered Glass, 59"L x 35.5"W x 30"HChair: Velvet (Grey) with Chrome Legs

### Kennedy Marble 63" Dining Table +6 Black Munich Chairs

59

www.queensons.com



### Kennedy Black Glass Dining Table +6 Ice Grey Chairs





13

b ....

62





63

### Kennedy Black Glass Dining Table +6 Lilly Black Chairs

EFF.

THE REAL PROPERTY.

A





### Kennedy Black Glass Dining Table +6 Blue Munich Chairs



### Kennedy Marble 63" Dining Table +6 Grey Munich Chairs



66

### Kennedy Marble 63" Dining Table +6 Ivory Munich Chairs

羅



### Zenith 71" Dining Table +6 Black Bronx Chairs



68

### Zenith Dining Table +6 Grey Bronx Chairs



### Zenith Dining Table +6 Black Lilly Chairs



# <complex-block>

### Gracie Dining Table + 6 Black Ice Dining Chairs



### Gracie Dining Table + 6 Grey Ice Chairs



72

# Gracie Dining Table + 6 Black Monica Dining Chair





1.1.5

#### Gracie Dining Table + 6 Beige Munich Chairs

ð





75

#### Zenith Dining Table +6 Grey Lilly Chairs



76

JA





125 ....

#### Gracie Dining Table +6 Bronx Grey Chairs



# Roxy Beige (1+6) 59"

Table Size: 59"W x 35.5"D x 30"H Finish: Espresso Chair Size: 18"W x 21"D x 38.5"H



# Clare Light Grey (1+6) 59"

Table Size: 59"W x 35.5"D x 30"H Finish: Espresso Chair Size: 18"