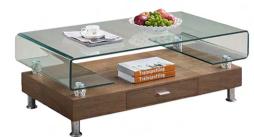

Ninja Coffee Table with Faux Marble Top 48"W x 24"D x 18"H

Infinity Walnut Coffee Table 42"W x 24"D x 18"H

Infinity Cherry Coffee Table 42"W x 24"D x 18"H