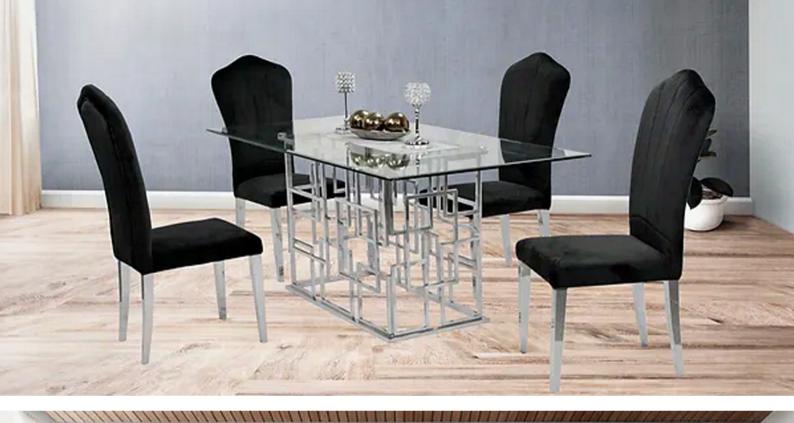

### Zenith Dining Table with Angelina Black Chairs

#### Zenith Dining Table with Angelina White Chairs

### Kennedy Black Glass Dining Table with Grey Lilly Chairs