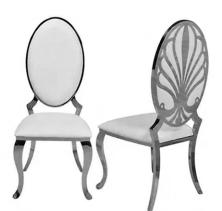

123

Monica Grey Dining Chair 19"W x 42"H x 23"D

Monica Black Dining Chair 19"W x 42"H x 23"D

Diamond Black Dining Chair 36"H x 19.5"W x 21"D

Diamond Grey Dining Chair 36"H x 19.5"W x 21"D

Madrid Grey Dining Chairs 21"W x 38"H x 21"D