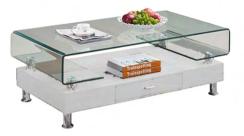

chic. Its high-grade fabric guarantees durability and comfort, while effortlessly transforming into a cozy sofabed for overnight guests. Elevate your space with this must-have addition to your furniture collection.







Pillar Coffee Table with Marble Glass Top 48"L x 24"W x 18"H



Pillar Coffee Table Gold finish with Marble Glass Top

48"L x 24"W x 18"H



Kennedy Marble Top Coffee Table 51"W x 27.5"D x 18"H



Soleil Gold Marble Coffee Table 51"W x 27.5"D x 18"H



Soleil Gold Marble End Table 48"L x 24"W x 18"H



Kennedy Marble Top Console Table 52"x16"x32



Soleil Gold Marble End Table 24"W x 24"D x 23"H



Soleil Gold Marble Console Table 52"x16"x32





Oscar Condo Walnut 39.5"W x 20"D x 18"H



Oscar Large Walnut 47"W x 25.5"D x 18"H



Oscar Condo White 39.5"W x 20"D x 18"H



Oscar Large White 47"W x 25.5"D x 18"H



Oscar Condo Black 39.5"W x 20"D x 18"H



Oscar Large Black 47"W x 25.5"D x 18"H



Dolphin 48"W x 29.5"D x 16"H



Ninja Coffee Table with Faux Marble Top 48"W x 24"D x 18"H



Infinity Walnut Coffee Table 42"W x 24"D x 18"H



Infinity Cherry Coffee Table 42"W x 24"D x 18"H





# Soleil Gold Finish Dining Table with 6 Riley White PU Chairs

16 lin

Sizes Available : 63"W \* 35.5"D \* 29.5"H 78.5"W x 29.5"H x 39.5"D

# Soleil Gold Finish Dining Table with 6 Riley Chairs

Sizes Available : 63"W \* 35.5"D \* 29.5"H 78.5"W x 29.5"H x 39.5"D

48

nos

nos





### Zenith Gold with Angelina Black Dining Set

Table: 12mm Zenith Gold Dining Table 80" x 40"Chair: Angelina Black Velvet / Gold Dining Chairs 39"H x 18"W x 17"D





19

Table: 12mm Zenith