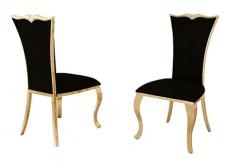

ning Table 53" x 30.5"



Universal Dining Table Dining Table Sizes Available : 71"W x 36"D x 30"H 60"W x 36"D x 30"H 48"W x 30"D x 30"H





Ice Gold Black Velvet Dining Chair 44.5"H x 20"W x 22"D



Ice Grey Velvet Dining Chair 44.5"H x 20"W x 22"D



Ice Gold White Faux Leather Dining Chair 44.5"H x 20"W x 22"D



Ice Black Velvet Dining Chair 44.5"H x 20"W x 22"D



Ice White Silver Faux Leather Dining Chair 44.5"H x 20"W x 22"D



Angelina Black Velvet / Gold Dining Chairs 39"H x 18"W x 17"D



Angelina Black Velvet / Silver Dining Chairs 39"H x 18"W x 17"D



Angelina Ivory Velvet / Gold Dining Chairs 39"H x 18"W x 17"D



Angelina Ivory Velvet / Silver Dining Chairs 39"H x 18"W x 17"D



Riley Gold White Faux Leather 42"H x 20"W x 22"D



Riley Grey Dining Chair 42"H x 20"W x 22"D



Riley Gold Black Fabric 42"H x 20"W x 22"D



Riley Black Dining Chair 42"H x 20"W x 22"D



Royal White Dining Chair 21"W x 38"H x 20"D



Royal Grey Dining Chair 21"W x 38"H x 20"D



Royal Black Dining Chair 21"W x 38"H x 20"D



Honeycomb Grey Accent Chair 26"W x 32"H x 22"D



Honeycomb Off White Accent Chair 26"W x 32"H x 22"D 121



Honeycomb Black Accent Chair 26"W x 32"H x 22"D





Leo Black Velvet Dining Chairs 21"W x 38"H x 20"D



Leo Black Gold Velvet Dining Chairs 21"W x 38"H x 20"D



Leo Ivory Velvet Dining Chairs 21"W x 38"H x 20"D



Dining Chairs 21"W x 38"H x 20"D



Leo Grey Velvet Dining Chairs 21"W x 38"H x 20"D





Grey Velvet Silver Munich Dining Chair 21"W x 38"H x 20"D



Blue Velvet Silver Munich Dining Chair 21"W x 38"H x 20"D



Black Velvet Silver Munich