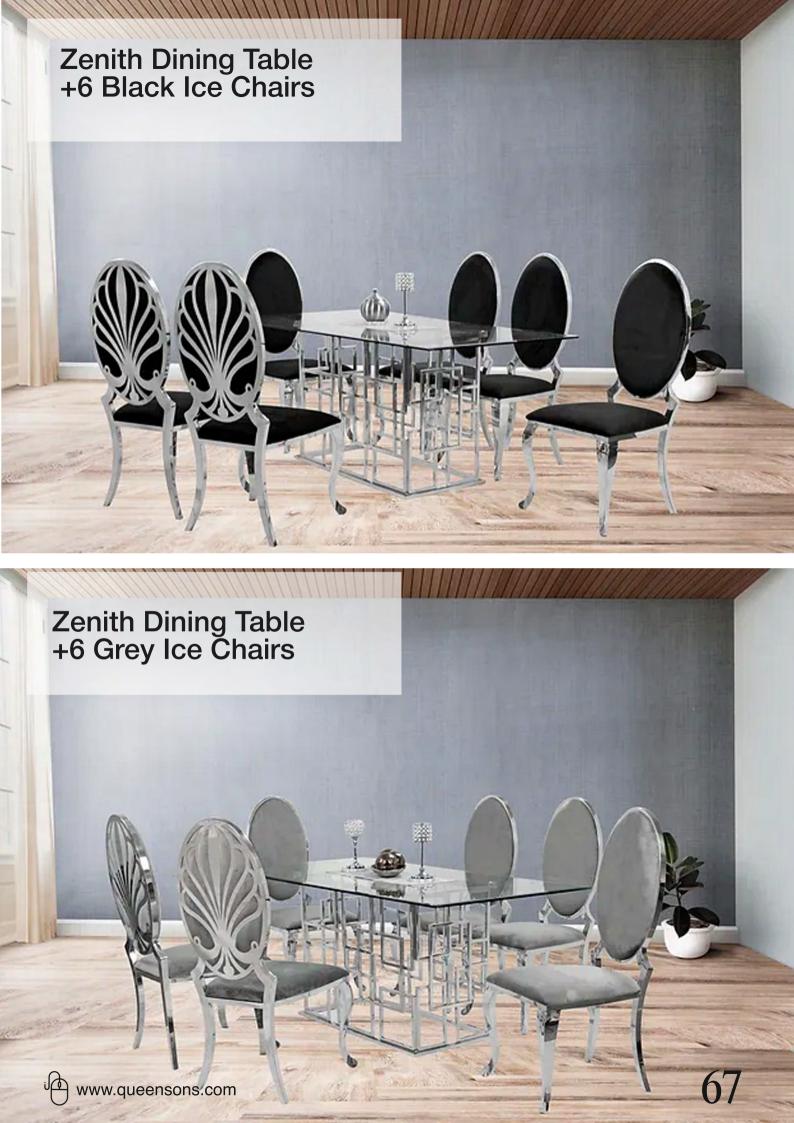

### Zenith 71" Dining Table +6 Black Bronx Chairs

68

### Zenith Dining Table +6 Grey Bronx Chairs