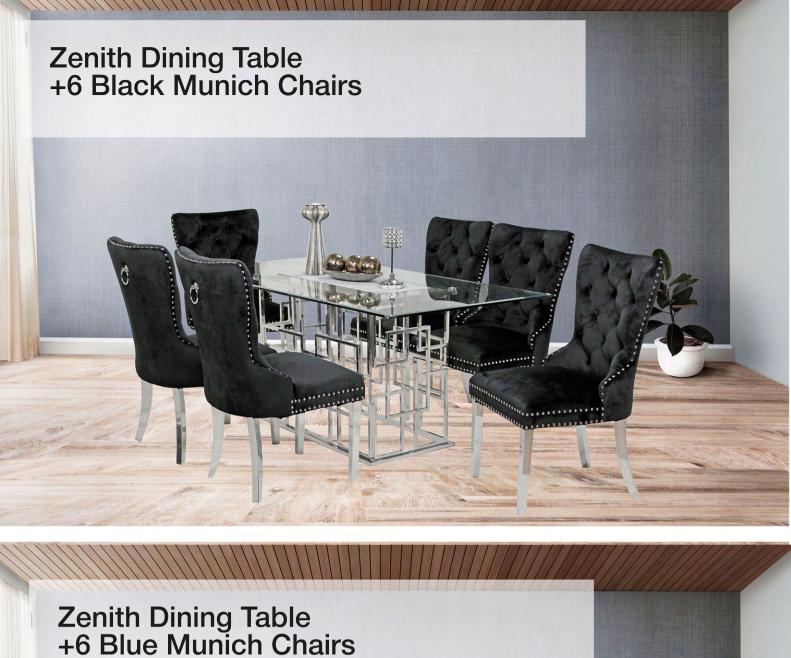

### Kennedy Marble 63" Dining Table +6 Black Munich Chairs

59

www.queensons.com

### Kennedy Black Glass Dining Table +6 Blue Munich Chairs