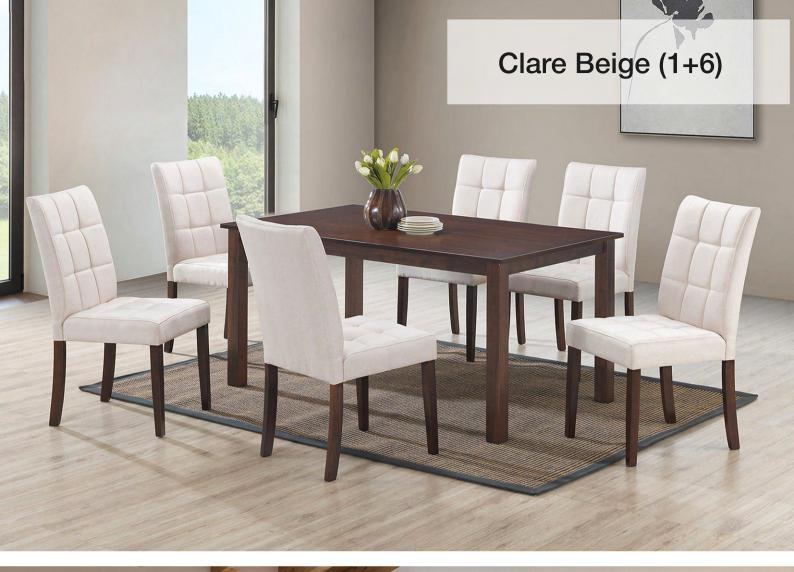

arble 63" Dining Table +6 Ivory Munich Chairs

羅



### Zenith 71" Dining Table +6 Black Bronx Chairs



68

### Zenith Dining Table +6 Grey Bronx Chairs



### Zenith Dining Table +6 Black Lilly Chairs



# <complex-block>

### Gracie Dining Table + 6 Black Ice Dining Chairs



### Gracie Dining Table + 6 Grey Ice Chairs



72

# Gracie Dining Table + 6 Black Monica Dining Chair





1.1.5

#### Gracie Dining Table + 6 Beige Munich Chairs

ð





75

#### Zenith Dining Table +6 Grey Lilly Chairs



76

JA





125 ....

#### Gracie Dining Table +6 Bronx Grey Chairs



# Roxy Beige (1+6) 59"

Table Size: 59"W x 35.5"D x 30"H Finish: Espresso Chair Size: 18"W x 21"D x 38.5"H



# Clare Light Grey (1+6) 59"

Table Size: 59"W x 35.5"D x 30"H Finish: Espresso Chair Size: 18"W x 21"D x 38.5"H







mil

H

- Co - 2

Table Size: 59"W x 35.5"D x 30"H Finish: Espresso Chair Size: 18"W x 21"D x 38.5"H



### Ingrid Dark Grey (1+6)

#### Minto Table with 4 Bombay Grey Chairs

Table: Minto Dining Table 39.5" Round Chair: Velvet (Grey) with Black Metal Legs

#### Sword Round Silver Dining Table with 4 Bombay Grey Silver Chairs

331 0 74

 Table: Sword Round Dining Table (Silver)39.5" Round

 Chair: Velvet (Grey) with Chrome k Metal Legs

Realing

٩

# Lotus Dining Table with Grey Lily Chairs

0

CH/

# Rocco Dining Table with Black Bronx Chairs

C

B





### Zenith Dining Table with Angelina Black Chairs

#### Zenith Dining Table with Angelina White Chairs

### Kennedy Black Glass Dining Table with Grey Lilly Chairs













#### Kennedy Black Glass 63" Dining Table +4 Bronx Blac