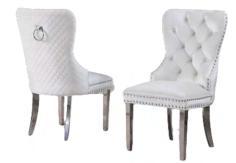

Riley Grey Dining Chair 42"H x 20"W x 22"D

Riley Gold Black Fabric 42"H x 20"W x 22"D

Riley Black Dining Chair 42"H x 20"W x 22"D

Royal White Dining Chair 21"W x 38"H x 20"D

Royal Grey Dining Chair 21"W x 38"H x 20"D