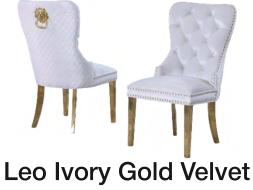

Leo Black Gold Velvet Dining Chairs 21"W x 38"H x 20"D

Leo Ivory Velvet Dining Chairs 21"W x 38"H x 20"D

Dining Chairs 21"W x 38"H x 20"D

Leo Grey Velvet Dining Chairs 21"W x 38"H x 20"D

Grey Velvet Silver Munich Dining Chair 21"W x 38"H x 20"D