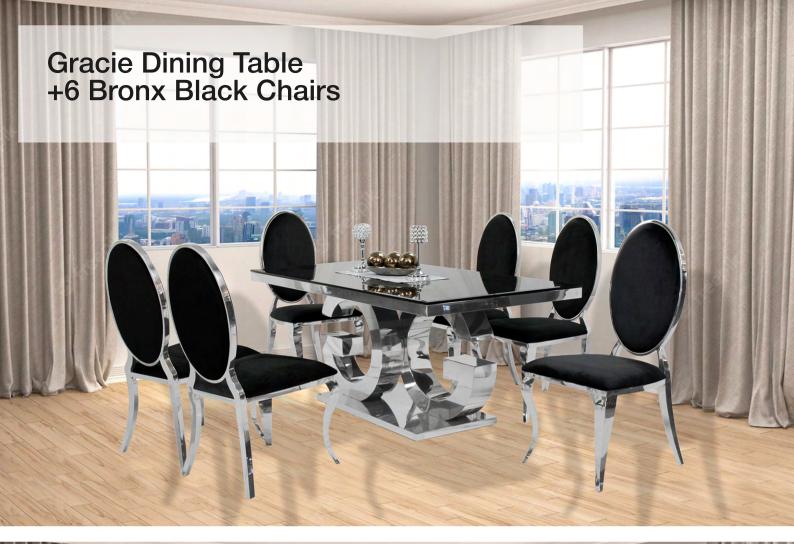

ble +6 Ice Grey Chairs





13

b ....

62





63

### Kennedy Black Glass Dining Table +6 Lilly Black Chairs

EFF.

THE REAL PROPERTY.

A





### Kennedy Black Glass Dining Table +6 Blue Munich Chairs



### Kennedy Marble 63" Dining Table +6 Grey Munich Chairs



66

### Kennedy Marble 63" Dining Table +6 Ivory Munich Chairs

羅



### Zenith 71" Dining Table +6 Black Bronx Chairs



68

### Zenith Dining Table +6 Grey Bronx Chairs



### Zenith Dining Table +6 Black Lilly Chairs



# <complex-block>

### Gracie Dining Table + 6 Black Ice Dining Chairs



### Gracie Dining Table + 6 Grey Ice Chairs



72

# Gracie Dining Table + 6 Black Monica Dining Chair





1.1.5

#### Gracie Dining Table + 6 Beige Munich Chairs

ð





75

#### Zenith Dining Table +6 Grey Lilly Chairs



76

JA





125 ....

#### Gracie Dining Table +6 Bronx Grey Chairs



# Roxy Beige (1+6) 59"

Table Size: 59"W x 35.5"D x 30"H Finish: Espresso Chair Size: 18"W x 21"D x 38.5"H



# Clare Light Grey (1+6) 59"

Table Size: 59"W x 35.5"D x 30"H Finish: Espresso Chair Size: 18"W x 21"D x 38.5"H







mil

H

- Co - 2

Table Size: 59"W x 35.5"D x 30"H Finish: Espresso Chair Size: 18"W x 21"D x 38.5"H



### Ingrid Dark Grey (1+6)

#### Minto Table with 4 Bombay Grey Chairs

Table: Minto Dining Table 39.5" Round Chair: Velvet (Grey) with Black Metal Legs

#### Sword Round Silver Dining Table with 4 Bombay Grey Silver Chairs

331 0 74

 Table: Sword Round Dining Table (Silver)39.5" Round

 Chair: Velvet (Grey) with Chrome k Metal Legs

Realing

٩

# Lotus Dining Table with Grey Lily Chairs

0

CH/

# Ro