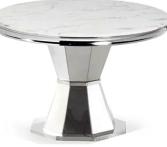

#### Minto Table with 4 Bombay Grey Chairs

Table: Minto Dining Table 39.5" Round Chair: Velvet (Grey) with Black Metal Legs