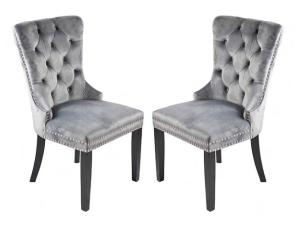

Bombay Dining Chair Grey Chrome 21.25"D x 17.70"W x 34.25"H

Bombay Dining Chair Black Black 21.25"D x 17.70"W x 34.25"H

Lilly Light Grey Dining Chair 20"W x 40"H x 22"D

Lilly Grey Dining Chair 20"W x 40"H x 22"D