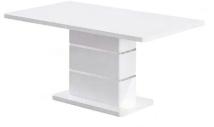

Kennedy Marble White Dining Table Sizes Available : 63"W \* 35.5"D \* 29.5"H 78.5"W x 29.5"H x 39.5"D

Kennedy Black Glass Top Dining Table ( 12mm) Sizes Available : 63"W \* 35.5"D \* 29.5"H 78.5"W x 29.5"H x 39.5"D