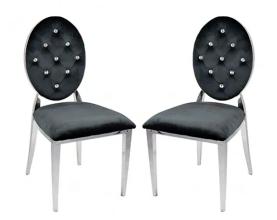

123

Monica Grey Dining Chair 19"W x 42"H x 23"D

Monica Black Dining Chair 19"W x 42"H x 23"D

Diamond Black Dining Chair 36"H x 19.5"W x 21"D

Diamond Grey Dining Chair 36"H x 19.5"W x 21"D

Madrid Grey Dining Chairs 21"W x 38"H x 21"D