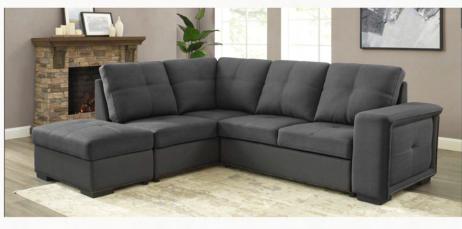

# Pulsar Sectional Bed

Meet the Pulsar Sectional Bed – a stylish, multi-functional marvel for modern living. With a convenient shelf, reversible chaise, and storage space, this sectional is both versatile and chic. Its high-grade fabric guarantees durability and comfort, while effortlessly transforming into a cozy sofabed for overnight guests. Elevate your space with this must-have addition to your furniture collection.