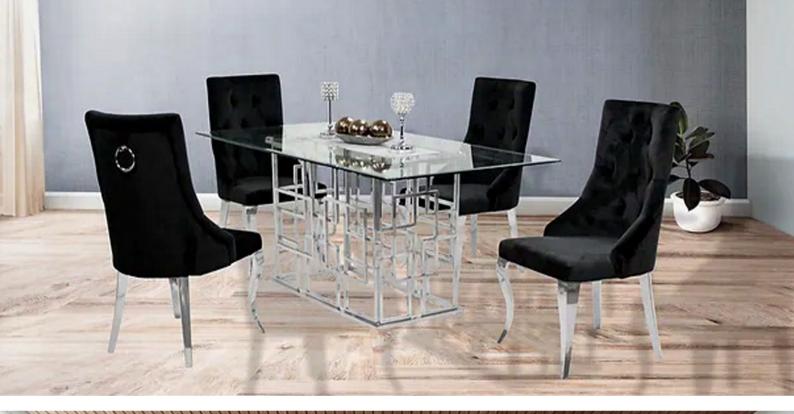

irs













#### Kennedy Black Glass 63" Dining Table +4 Bronx Black Chairs

E-



10000

92

#### Kennedy Black Glass 63" Dining Table +4 White Munich Chairs

if



#### Kennedy Black Glass 63" Dining Table +4 Lilly Black Chairs

ift

 $^{\circ}$ 



#### Kennedy Marble 63" Dining Table +4 White Munich Chairs

쏥



ip



#### Kennedy Black Glass 63" Dining Table +4 Blue Munich Chairs

Ô



#### Zenith 71" Dining Table +4 Black Bronx Dining Chairs



(h)

#### Zenith 71" Dining Table +4 Black Ice Chairs

ip

#### Zenith 71" Dining Table +4 Black Monica Chairs



98

#### Zenith 71" Dining Table +4 Grey Monica Chairs

ilΦ

#### Zenith 71" Dining Table +4 Black Bronx Chairs



(fb

#### Zenith 71" Dining Table +4 Grey Bronx Chairs

A

#### Zenith 71" Dining Table +4 Black Lilly Chairs



(III)

0

100

#### Zenith 71" Dining Table +4 Grey Lilly Chairs

6

#### Zenith 71" Dining Table +4 Ivory Munich Chairs



#### Zenith 71" Dining Table +4 Black Munich Chairs

đ

#### Zenith 71" Dining Table +4 Blue Munich Chairs



#### Gracie 71" Dining Table +4 Blue Munich Chairs





#### Gracie 71" Dining Table + 4 Grey Ice Dining Chairs

if

103



#### Gracie 71" Dining Table + 4 Grey Bronx Dining Chairs



#### Gracie 71" Dining Table + 4 Black Monica Chairs

105

ip



# Gracie 71" Dining Table + 4 Grey Lilly Chairs







### Gracie 71" Dining Table + 4 Black Munich Dining Chair

107

Ċ



### Clare Light Grey (1+4) 48"

Table Size: 48"W x 30"D x 30"H Finish: Espresso Chair Size: 18"W x 21"D x 38.5"H



d

# Clare Dark Grey (1+4) 48"

## Clare Beige (1+4) 48"

109

www.queenso