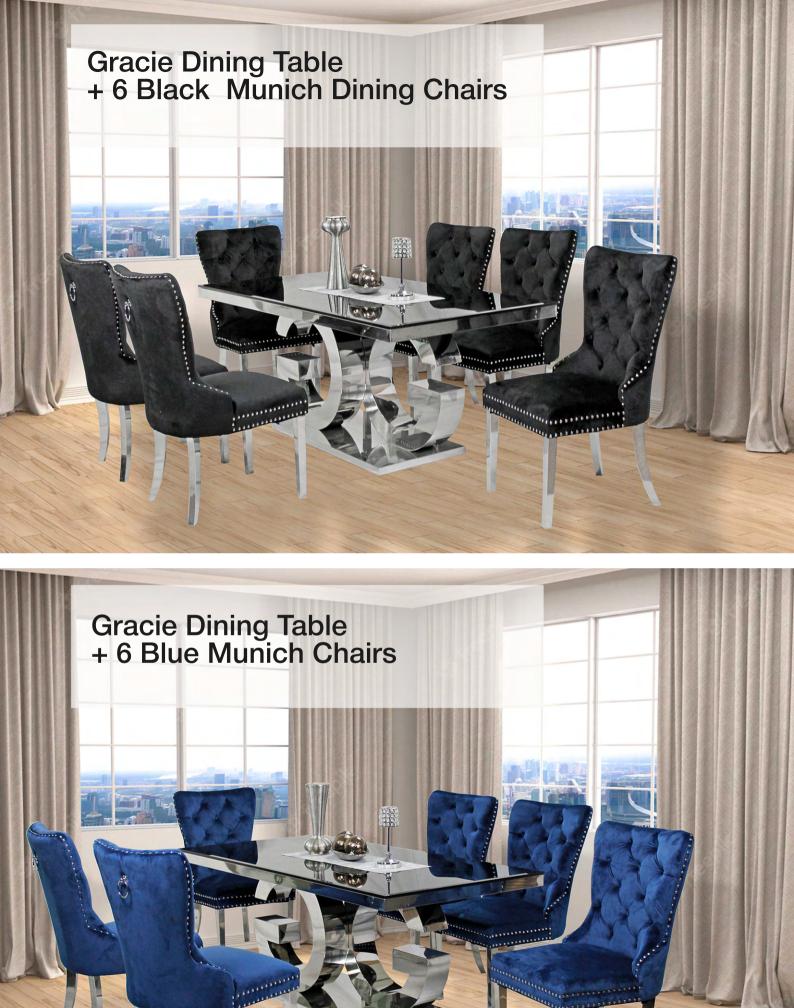

### Kennedy Marble 63" Dining Table +6 Black Munich Chairs

59

www.queensons.com

### Kennedy Black Glass Dining Table +6 Blue Munich Chairs