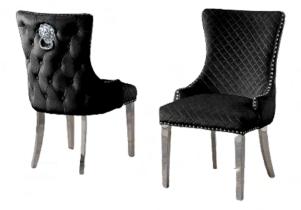

20"W x 22"D



Ice Grey Velvet Dining Chair 44.5"H x 20"W x 22"D



Ice Gold White Faux Leather Dining Chair 44.5"H x 20"W x 22"D



Ice Black Velvet Dining Chair 44.5"H x 20"W x 22"D



Ice White Silver Faux Leather Dining Chair 44.5"H x 20"W x 22"D



Angelina Black Velvet / Gold Dining Chairs 39"H x 18"W x 17"D



Angelina Black Velvet / Silver Dining Chairs 39"H x 18"W x 17"D



Angelina Ivory Velvet / Gold Dining Chairs 39"H x 18"W x 17"D



Angelina Ivory Velvet / Silver Dining Chairs 39"H x 18"W x 17"D



Riley Gold White Faux Leather 42"H x 20"W x 22"D



Riley Grey Dining Chair 42"H x 20"W x 22"D



Riley Gold Black Fabric 42"H x 20"W x 22"D



Riley Black Dining Chair 42"H x 20"W x 22"D



Royal White Dining Chair 21"W x 38"H x 20"D



Royal Grey Dining Chair 21"W x 38"H x 20"D



Royal Black Dining Chair 21"W x 38"H x 20"D



Honeycomb Grey Accent Chair 26"W x 32"H x 22"D



Honeycomb Off White Accent Chair 26"W x 32"H x 22"D 121



Honeycomb Black Accent Chair 26"W x 32"H x 22"D





Leo Black Velvet Dining Chairs 21"W x 38"H x 20"D



Leo Black Gold Velvet Dining Chairs 21"W x 38"H x 20"D



Leo Ivory Velvet Dining Chairs 21"W x 38"H x 20"D



Dining Chairs 21"W x 38"H x 20"D



Leo Grey Velvet Dining Chairs 21"W x 38"H x 20"D





Grey Velvet Silver Munich Dining Chair 21"W x 38"H x 20"D



Blue Velvet Silver Munich Dining Chair 21"W x 38"H x 20"D



Black Velvet Silver Munich Dining Chair 21"W x 38"H x 20"D



Ivory Velvet Silver Munich Dining Chair 21"W x 38"H x 20"D





Cream Velvet Gold Munich Dining Chair 21"W x 38"H x 20"D

123



Monica Grey Dining Cha