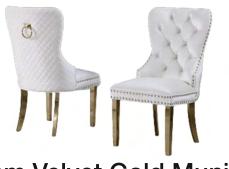

Riley Grey Dining Chair 42"H x 20"W x 22"D

Riley Gold Black Fabric 42"H x 20"W x 22"D

Riley Black Dining Chair 42"H x 20"W x 22"D

Royal White Dining Chair 21"W x 38"H x 20"D

Royal Grey Dining Chair 21"W x 38"H x 20"D