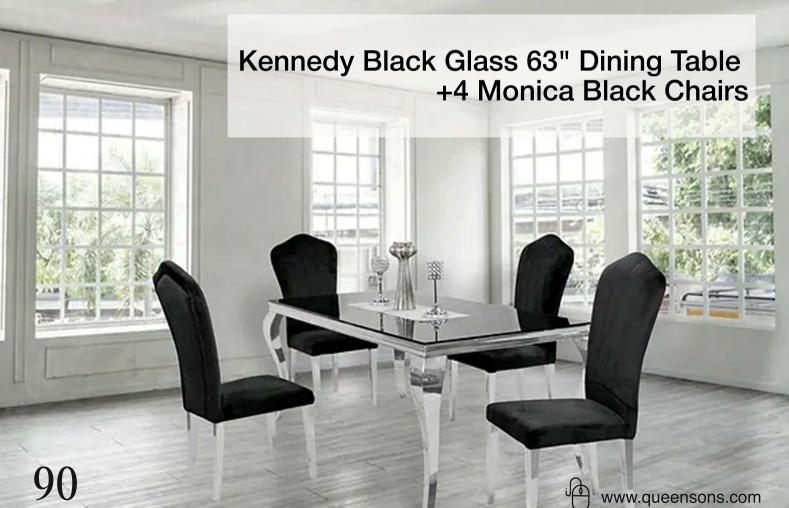

x 30"H Finish: Espresso Chair Size: 18"W x 21"D x 38.5"H







mil

H

- Co - 2

Table Size: 59"W x 35.5"D x 30"H Finish: Espresso Chair Size: 18"W x 21"D x 38.5"H



### Ingrid Dark Grey (1+6)

#### Minto Table with 4 Bombay Grey Chairs

Table: Minto Dining Table 39.5" Round Chair: Velvet (Grey) with Black Metal Legs

#### Sword Round Silver Dining Table with 4 Bombay Grey Silver Chairs

331 0 74

 Table: Sword Round Dining Table (Silver)39.5" Round

 Chair: Velvet (Grey) with Chrome k Metal Legs

Realing

٩

# Lotus Dining Table with Grey Lily Chairs

0

CH/

# Rocco Dining Table with Black Bronx Chairs

C

B





### Zenith Dining Table with Angelina Black Chairs

#### Zenith Dining Table with Angelina White Chairs

### Kennedy Black Glass Dining Table with Grey Lilly Chairs













#### Kennedy Black Glass 63" Dining Table +4 Bronx Black Chairs

E-



10000

92

#### Kennedy Black Glass 63" Dining Table +4 White Munich Chairs

if



#### Kennedy Black Glass 63" Dining Table +4 Lilly Black Chairs

ift

 $^{\circ}$ 



#### Kennedy Marble 63" Dining Table +4 White Munich Chairs

쏥



ip



#### Kennedy Black Glass 63" Dining Table +4 Blue Munich Chairs

Ô



#### Zenith 71" Dining Table +4 Black Bronx Dining Chairs



(h)

#### Zenith 71" Dining Table +4 Black Ice Chairs

ip

#### Zenith 71" Dining Table +4 Black Monica Chairs



98

#### Zenith 71" Dining Table +4 Grey Monica Chairs

ilΦ

#### Zenith 71" Dining Table +4 Black Bronx Chairs



(fb

#### Zenith 71" Dining Table +4 Grey Bronx Chairs

A

#### Zenith 71" Dining Table +4 Black Lilly Chairs



(III)

0

1