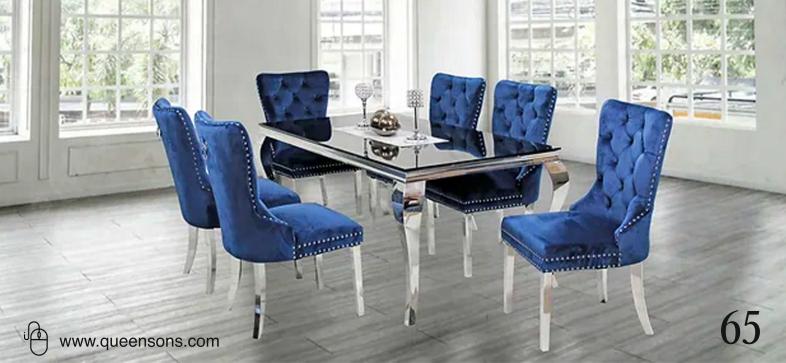

arble Table with 6 Bombay Grey Chairs

Table: Faux Marble, 63" X 35.5" Chair: Velvet (Grey) with Black Metal Legs

### Maria Dining Table with 6 Bombay Grey Chairs

Table: Black Glass Top, 63" x 35.5" Chair: Velvet (Grey) with Chrome Leg

### Magnus High Gloss Dining Table with 6 Bombay Grey Chairs Table: High Gloss Lacquer, 63" x 35.5"

58

Chair: Velvet (Grey) with Chrome Legs

JA.



Table: 12mm Tempered Glass, 59"L x 35.5"W x 30"HChair: Velvet (Grey) with Chrome Legs

### Kennedy Marble 63" Dining Table +6 Black Munich Chairs

59

www.queensons.com



### Kennedy Black Glass Dining Table +6 Ice Grey Chairs





13

b ....

62





63

### Kennedy Black Glass Dining Table +6 Lilly Black Chairs

EFF.

THE REAL PROPERTY.

A





### Kennedy Black Glass Dining Table +6 Blue Munich Chairs



### Kennedy Marble 63" Dining Table +6 Grey Munich Chairs



66

### Kennedy Marble 63" Dining Table +6 Ivory Munich Chairs

羅



### Zenith 71" Dining Table +6 Black Bronx Chairs



68

### Zenith Dining Table +6 Grey Bronx Chairs



### Zenith Dining Table +6 Black Lilly Chairs



# <complex-block>

### Gracie Dining Table + 6 Black Ice Dining Chairs



### Gracie Dining Table + 6 Grey Ice Chairs



72

# Gracie Dining Table + 6 Black Monica Dining Chair





1.1.5

#### Gracie Dining Table + 6 Beige Munich Chairs

ð





75

#### Zenith Dining Table +6 Grey Lilly Chairs



76

JA





125 ....

#### Gracie Dining Table +6 Bronx Grey Chairs



# Roxy Beige (1+6) 59"

Table Size: 59"W x 35.5"D x 30"H Finish: Espresso Chair Size: 18"W x 21"D x 38.5"H



# Clare Light Grey (1+6) 59"

Tabl