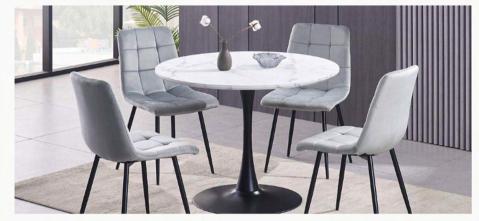

#### Minto Table with 4 Bombay Grey Chairs

Table: Minto Dining Table 39.5" Round Chair: Velvet (Grey) with Black Metal Legs