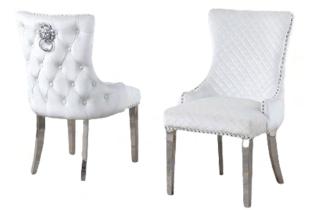

30"H 60"W x 36"D x 30"H 48"W x 30"D x 30"H





Ice Gold Black Velvet Dining Chair 44.5"H x 20"W x 22"D



Ice Grey Velvet Dining Chair 44.5"H x 20"W x 22"D



Ice Gold White Faux Leather Dining Chair 44.5"H x 20"W x 22"D



Ice Black Velvet Dining Chair 44.5"H x 20"W x 22"D



Ice White Silver Faux Leather Dining Chair 44.5"H x 20"W x 22"D



Angelina Black Velvet / Gold Dining Chairs 39"H x 18"W x 17"D



Angelina Black Velvet / Silver Dining Chairs 39"H x 18"W x 17"D



Angelina Ivory Velvet / Gold Dining Chairs 39"H x 18"W x 17"D



Angelina Ivory Velvet / Silver Dining Chairs 39"H x 18"W x 17"D



Riley Gold White Faux Leather 42"H x 20"W x 22"D



Riley Grey Dining Chair 42"H x 20"W x 22"D



Riley Gold Black Fabric 42"H x 20"W x 22"D



Riley Black Dining Chair 42"H x 20"W x 22"D



Royal White Dining Chair 21"W x 38"H x 20"D



Royal Grey Dining Chair 21"W x 38"H x 20"D



Royal Black Dining Chair 21"W x 38"H x 20"D



Honeycomb Grey Accent Chair 26"W x 32"H x 22"D



Honeycomb Off White Accent Chair 26"W x 32"H x 22"D 121



Honeycomb Black Accent Chair 26"W x 32"H x 22"D





Leo Black Velvet Dining Chairs 21"W x 38"H x 20"D



Leo Black Gold Velvet Dining Chairs 21"W x 38"H x 20"D



Leo Ivory Velvet Dining Chairs 21"W x 38"H x 20"D



Dining Chairs 21"W x 38"H x 20"D



Leo Grey Velvet Dining Chairs 21"W x 38"H x 20"D





Grey Velvet Silver Munich Dining Chair 21"W x 38"H x 20"D



Blue Velvet Silver Munich Dining Chair 21"W x 38"H x 20"D



Black Velvet Silver Munich Dining Chair 21"W x 38"H x 20"D



Ivory Velvet Silver Munich Dining Chair 21"W x 38"H x 20"D