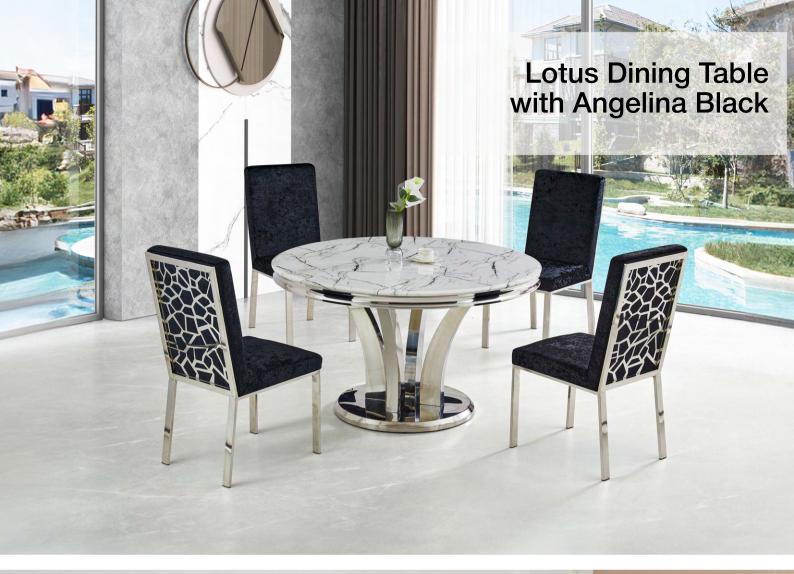

Chairs



# Roxy Beige (1+6) 59"

Table Size: 59"W x 35.5"D x 30"H Finish: Espresso Chair Size: 18"W x 21"D x 38.5"H



# Clare Light Grey (1+6) 59"

Table Size: 59"W x 35.5"D x 30"H Finish: Espresso Chair Size: 18"W x 21"D x 38.5"H







mil

H

- Co - 2

Table Size: 59"W x 35.5"D x 30"H Finish: Espresso Chair Size: 18"W x 21"D x 38.5"H



### Ingrid Dark Grey (1+6)

#### Minto Table with 4 Bombay Grey Chairs

Table: Minto Dining Table 39.5" Round Chair: Velvet (Grey) with Black Metal Legs

#### Sword Round Silver Dining Table with 4 Bombay Grey Silver Chairs

331 0 74

 Table: Sword Round Dining Table (Silver)39.5" Round

 Chair: Velvet (Grey) with Chrome k Metal Legs

Realing

٩

# Lotus Dining Table with Grey Lily Chairs

0

CH/

# Rocco Dining Table with Black Bronx Chairs

C

B





### Zenith Dining Table with Angelina Black Chairs

#### Zenith Dining Table with Angelina White Chairs

### Kennedy Black Glass Dining Table with Grey Lilly Chairs













#### Kennedy Black Glass 63" Dining Table +4 Bronx Black Chairs

E-



10000

92

#### Kennedy Black Glass 63" Dining Table +4 White Munich Chairs

if



#### Kennedy Black Glass 63" Dining Table +4 Lilly Black Chairs

ift

 $^{\circ}$ 



#### Kennedy Marble 63" Dining Table +4 White Munich Chairs

쏥



ip



#### Kennedy Black Glass 63" Dining Table +4 Blue Munich Chairs

Ô



#### Zenith 71" Dining Table +4 Black Bronx Dining Chairs



(h)

#### Zenith 71" Dining Table +4 Black Ice Chairs

ip

#### Zenith 71" Dining Table +4 Black Monica Chairs



98

#### Zenith 71" Dining Table +4 Grey Monica Chairs

ilΦ

##