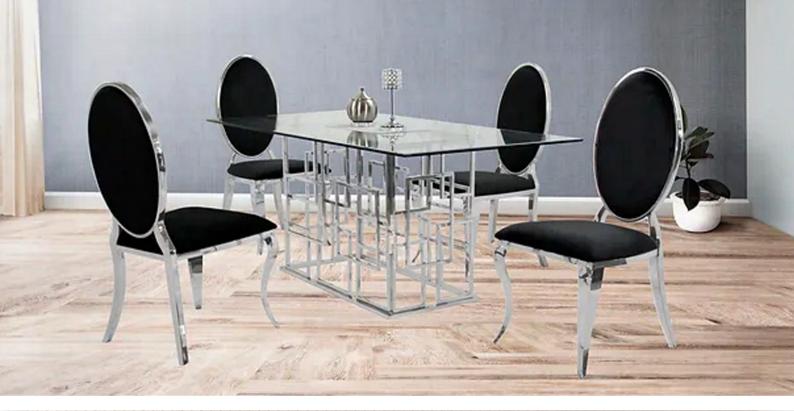

rs

#### Zenith Dining Table with Angelina White Chairs

### Kennedy Black Glass Dining Table with Grey Lilly Chairs













#### Kennedy Black Glass 63" Dining Table +4 Bronx Black Chairs

E-



10000

92

#### Kennedy Black Glass 63" Dining Table +4 White Munich Chairs

if



#### Kennedy Black Glass 63" Dining Table +4 Lilly Black Chairs

ift

 $^{\circ}$ 



#### Kennedy Marble 63" Dining Table +4 White Munich Chairs

쏥



ip



#### Kennedy Black Glass 63" Dining Table +4 Blue Munich Chairs

Ô



#### Zenith 71" Dining Table +4 Black Bronx Dining Chairs



(h)

#### Zenith 71" Dining Table +4 Black Ice Chairs

ip

#### Zenith 71" Dining Table +4 Black Monica Chairs



98

#### Zenith 71" Dining Table +4 Grey Monica Chairs

ilΦ

#### Zenith 71" Dining Table +4 Black Bronx Chairs



(fb

#### Zenith 71" Dining Table +4 Grey Bronx Chairs

A

#### Zenith 71" Dining Table +4 Black Lilly Chairs



(III)

0

100

#### Zenith 71" Dining Table +4 Grey Lilly Chairs

6

#### Zenith 71" Dining Table +4 Ivory Munich Chairs



#### Zenith 71" Dining Table +4 Black Munich Chairs

đ

#### Zenith 71" Dining Table +4 Blue Munich Chairs



#### Gracie 71" Dining Table +4 Blue Munich Chairs





#### Gracie 71" Dining Table + 4 Grey Ice Dining Chairs

if

103



#### Gracie 71" Dining Table + 4 Grey Bronx Dining Chairs



#### Gracie 71" Dining Table + 4 Black Monica Chairs

105

ip



# Gracie 71" Dining Table + 4 Grey Lilly Chairs







### Gracie 71" Dining Table + 4 Black Munich Dining Chair

107

Ċ



### Clare Light Grey (1+4) 48"

Table Size: 48"W x 30"D x 30"H Finish: Espres