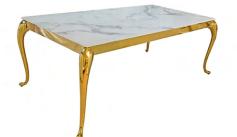

Maria Dining Table 63"L x 35.5"W x 30"H

Magnus High Gloss Dining Table 63"L x 35.5"W x 30"H

Zenith Gold Dining Table 80" x 40" Table Thickness 12mm

Gracie 71" Marble Top Gold Finish Dining Table 71"W x 29.5"H x 35.5"D

Gracie 71" Marble Top Silver Finish Dining Table 71"W x 29.5"H x 35.5"D

Zenith Silver Dining Table 71"W x 29.5"H x 35.5"D Table Thickness 12mm

Gracie 71" Silver Dining Table 71"W x 29.5"H x 35.5"D

Gracie 71" Gold Dining Table 71"W x 29.5"H x 35.5"D