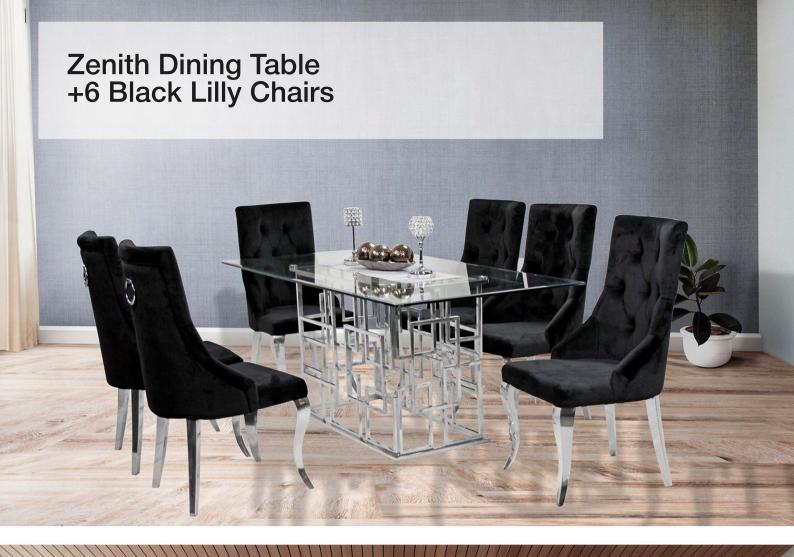

hairs

59

www.queensons.com



### Kennedy Black Glass Dining Table +6 Ice Grey Chairs





13

b ....

62





63

### Kennedy Black Glass Dining Table +6 Lilly Black Chairs

EFF.

THE REAL PROPERTY.

A





### Kennedy Black Glass Dining Table +6 Blue Munich Chairs



### Kennedy Marble 63" Dining Table +6 Grey Munich Chairs



66

### Kennedy Marble 63" Dining Table +6 Ivory Munich Chairs

羅



### Zenith 71" Dining Table +6 Black Bronx Chairs



68

### Zenith Dining Table +6 Grey Bronx Chairs



### Zenith Dining Table +6 Black Lilly Chairs



# <complex-block>

### Gracie Dining Table + 6 Black Ice Dining Chairs



### Gracie Dining Table + 6 Grey Ice Chairs



72

# Gracie Dining Table + 6 Black Monica Dining Chair





1.1.5

#### Gracie Dining Table + 6 Beige Munich Chairs

ð





75

#### Zenith Dining Table +6 Grey Lilly Chairs



76

JA





125 ....

#### Gracie Dining Table +6 Bronx Grey Chairs



# Roxy Beige (1+6) 59"

Table Size: 59"W x 35.5"D x 30"H Finish: Espresso Chair Size: 18"W x 21"D x 38.5"H



# Clare Light Grey (1+6) 59"

Table Size: 59"W x 35.5"D x 30"H Finish: Espresso Chair Size: 18"W x 21"D x 38.5"H







mil

H

- Co - 2

Table Size: 59"W x 35.5"D x 30"H Finish: Espresso Chair Size: 18"W x 21"D x 38.5"H



### Ingrid Dark Grey (1+6)

#### Minto Table with 4 Bombay Grey Chairs

Table: Minto Dining Table 39.5" Round Chair: Velvet (Grey) with Black Metal Legs

#### Sword Round Silver Dining Table with 4 Bombay Grey Silver Chairs

331 0 74

 Table: Sword Round Dining Table (Silver)39.5" Round

 Chair: Velvet (Grey) with Chrome k Metal Legs

Rea