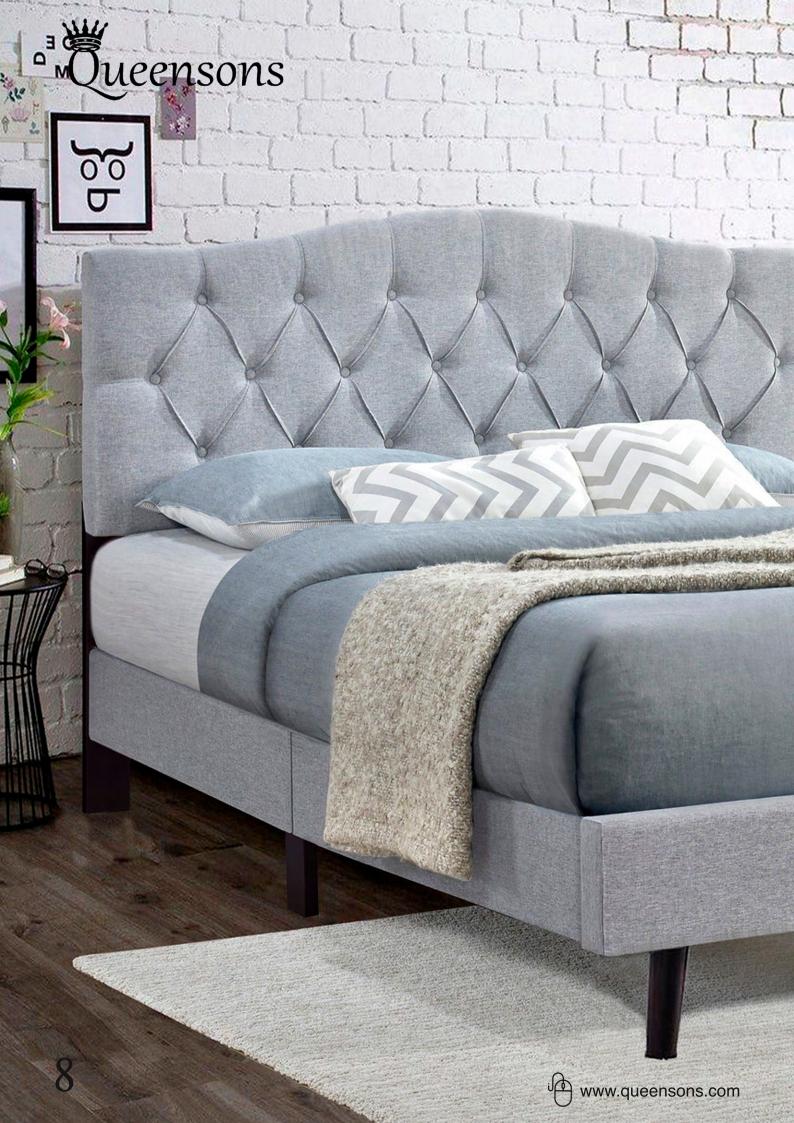

# **Diamond Bed**

Color - Grey

A modern marvel for contemporary homes. Its headboard sparkles with crystal-like facets, resembling radiant diamonds, while the sleek frame effortlessly merges style with comfort. Elevate your bedroom with this compact yet luxurious piece where modern design meets relaxation.