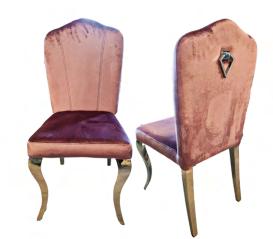

123

Monica Grey Dining Chair 19"W x 42"H x 23"D

Monica Black Dining Chair 19"W x 42"H x 23"D

Diamond Black Dining Chair 36"H x 19.5"W x 21"D

Diamond Grey Dining Chair 36"H x 19.5"W x 21"D

Madrid Grey Dining Chairs 21"W x 38"H x 21"D