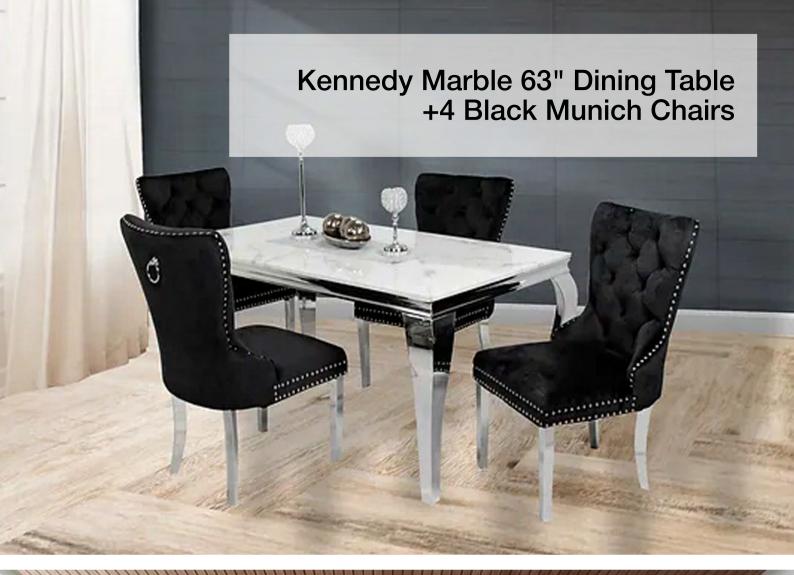

39.5" Round

 Chair: Velvet (Grey) with Chrome k Metal Legs

Realing

٩

# Lotus Dining Table with Grey Lily Chairs

0

CH/

# Rocco Dining Table with Black Bronx Chairs

C

B





### Zenith Dining Table with Angelina Black Chairs

#### Zenith Dining Table with Angelina White Chairs

### Kennedy Black Glass Dining Table with Grey Lilly Chairs













#### Kennedy Black Glass 63" Dining Table +4 Bronx Black Chairs

E-



10000

92

#### Kennedy Black Glass 63" Dining Table +4 White Munich Chairs

if



#### Kennedy Black Glass 63" Dining Table +4 Lilly Black Chairs

ift

 $^{\circ}$ 



#### Kennedy Marble 63" Dining Table +4 White Munich Chairs

쏥



ip



#### Kennedy Black Glass 63" Dining Table +4 Blue Munich Chairs

Ô



#### Zenith 71" Dining Table +4 Black Bronx Dining Chairs



(h)

#### Zenith 71" Dining Table +4 Black Ice Chairs

ip

#### Zenith 71" Dining Table +4 Black Monica Chairs



98

#### Zenith 71" Dining Table +4 Grey Monica Chairs

ilΦ

#### Zenith 71" Dining Table +4 Black Bronx Chairs



(fb

#### Zenith 71" Dining Table +4 Grey Bronx Chairs

A

#### Zenith 71" Dining Table +4 Black Lilly Chairs



(III)

0

100

#### Zenith 71" Dining Table +4 Grey Lilly Chairs

6

#### Zenith 71" Dining Table +4 Ivory Munich Chairs



#### Zenith 71" Dining Table +4 Black Munich Chairs

đ

#### Zenith 71" Dining Table +4 Blue Munich Chairs



#### Gracie 71" Dining Table +4 Blue Munich Chairs





#### Gracie 71" Dining Table + 4 Grey Ice Dining Chairs

if

103



#### Gracie 71" Dining Table + 4 Grey Bronx Dining Chairs



#### Gracie 71" Dining Table + 4 Blac