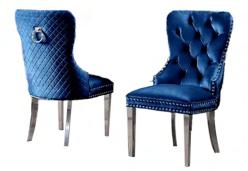

Blue Velvet Silver Munich Dining Chair 21"W x 38"H x 20"D

Black Velvet Silver Munich Dining Chair 21"W x 38"H x 20"D

Ivory Velvet Silver Munich Dining Chair 21"W x 38"H x 20"D

Cream Velvet Gold Munich Dining Chair 21"W x 38"H x 20"D