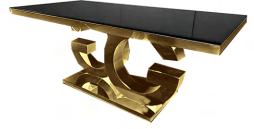

### Zenith Gold with Angelina Black Dining Set

Table: 12mm Zenith Gold Dining Table 80" x 40"Chair: Angelina Black Velvet / Gold Dining Chairs 39"H x 18"W x 17"D

19

Table: 12mm Zenith Gold Dining Table 80" x 40"Chair: Riley Gold Black Fabric 42"H x 20"W x 22"D

### Zenith Gold with Ice Black Dining Set

Table: 12mm Zenith Gold Dining Table 80" x 40" Chair: Ice Gold Black Velvet 42"H x 20"W x 22"D

### Zenith Gold with Ice White Dining Set

52

Table: 12mm Zenith Gold Dining Table 80" x 40"Chair: Ice Gold White Velvet 42"H x 20"W x 22"D

Maria Dining Table 63"L x 35.5"W x 30"H

Magnus High Gloss Dining Table 63"L x 35.5"W x 30"H

Zenith Gold Dining Table 80" x 40" Table Thickness 12mm

Gracie 71" Marble Top Gold Finish Dining Table 71"W x 29.5"H x 35.5"D

Gracie 71" Marble Top Silver Finish Dining Table 71"W x 29.5"H x 35.5"D

Zenith Silver Dining Table 71"W x 29.5"H x 35.5"D Table Thickness 12mm

Gracie 71" Silver Dining Table 71"W x 29.5"H x 35.5"D

Gracie 71" Gold Dining Table 71"W x 29.5"H x 35.5"D