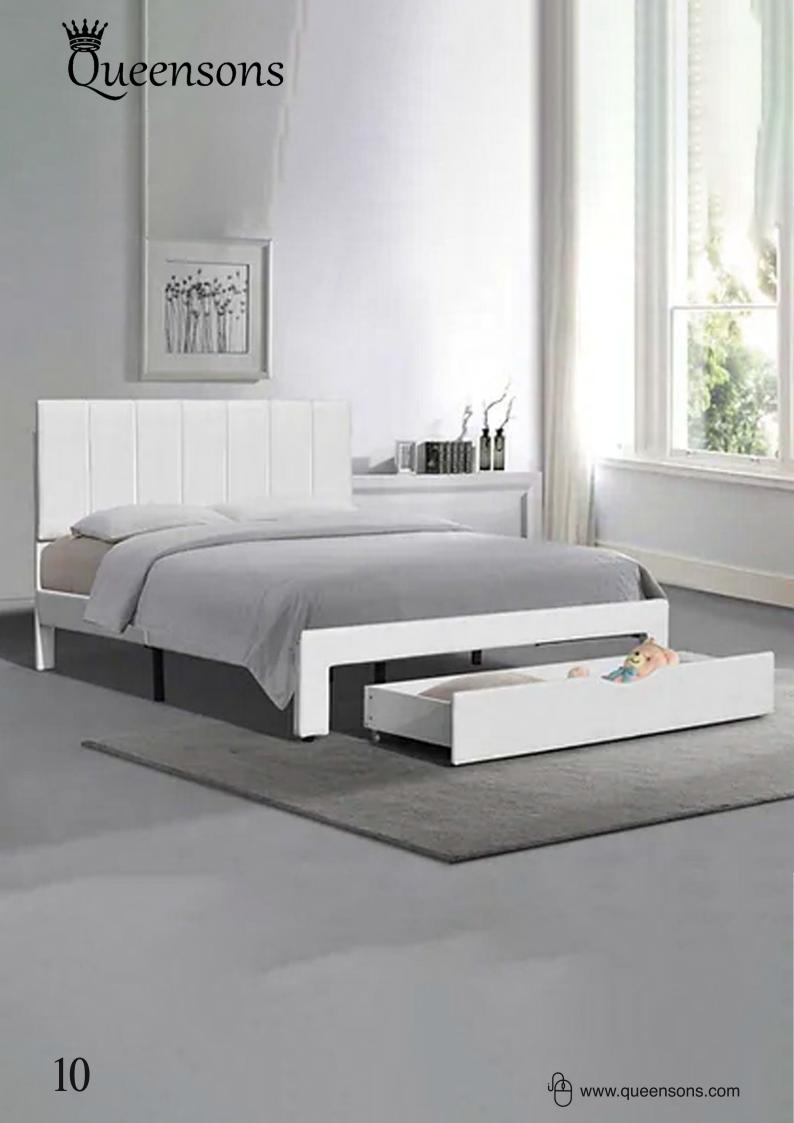

# Miami Bed with Storage Drawer

This Miami Bed with Storage Drawer is a perfect addition to any bedroom. It has luxurious white PU upholstery and a contemporary design that will instantly upgrade your bedroom decor. The queen size bed also features a storage drawer underneath, perfect for extra pillows and blankets. This bed is sure to add a touch of style and sophistication to any room.

# Miami Bed with Storage Drawer

**Color - White** 

This Miami Bed with Storage Drawer is a perfect addition to any bedroom. It has luxurious white PU upholstery and a contemporary design that will instantly upgrade your bedroom decor. The queen size bed also features a storage drawer underneath, perfect for extra pillows and blankets. This bed is sure to add a touch of style and sophistication to any room.