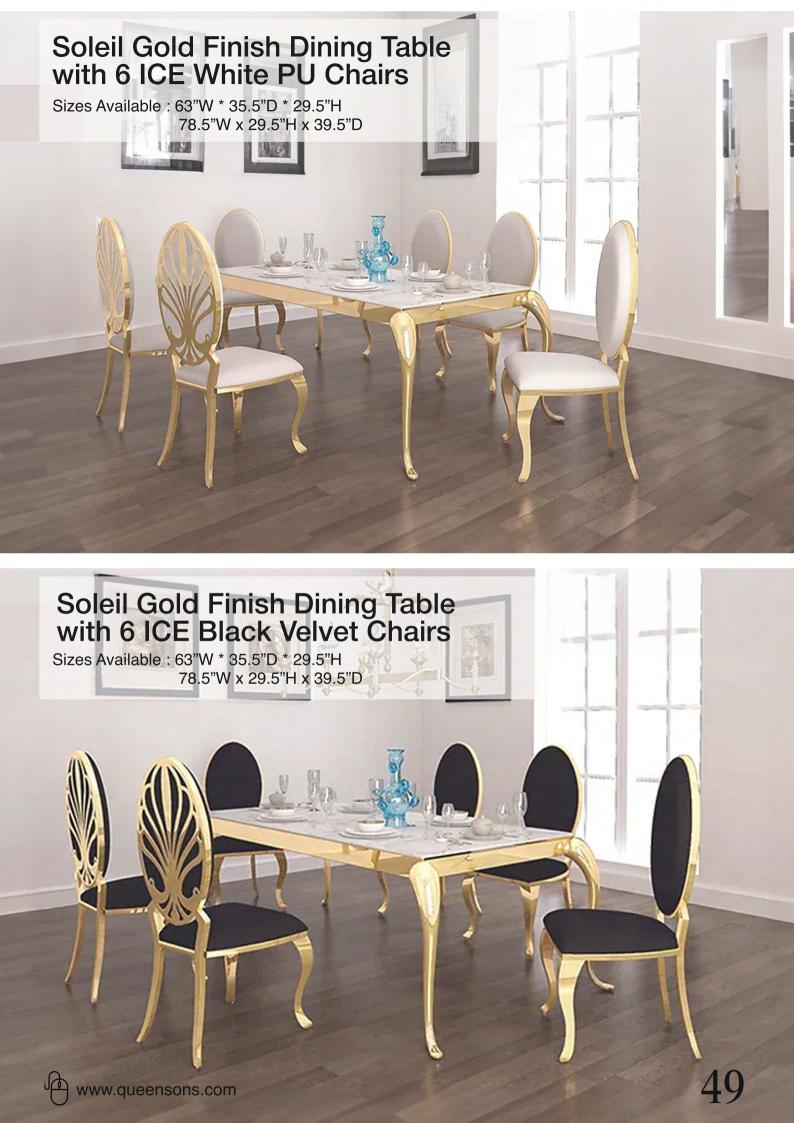

# Soleil Gold Finish Dining Table with 6 Riley White PU Chairs

16 lin

Sizes Available : 63"W \* 35.5"D \* 29.5"H 78.5"W x 29.5"H x 39.5"D

# Soleil Gold Finish Dining Table with 6 Riley Chairs

Sizes Available : 63"W \* 35.5"D \* 29.5"H 78.5"W x 29.5"H x 39.5"D

48

nos

nos