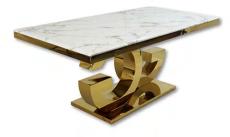

Pillar Coffee Table with Marble Glass Top 48"L x 24"W x 18"H

Pillar Coffee Table Gold finish with Marble Glass Top

48"L x 24"W x 18"H

Kennedy Marble Top Coffee Table 51"W x 27.5"D x 18"H

Soleil Gold Marble Coffee Table 51"W x 27.5"D x 18"H