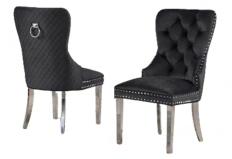

123

Monica Grey Dining Chair 19"W x 42"H x 23"D

Monica Black Dining Chair 19"W x 42"H x 23"D

Diamond Black Dining Chair 36"H x 19.5"W x 21"D

Diamond Grey Dining Chair 36"H x 19.5"W x 21"D

Madrid Grey Dining Chairs 21"W x 38"H x 21"D