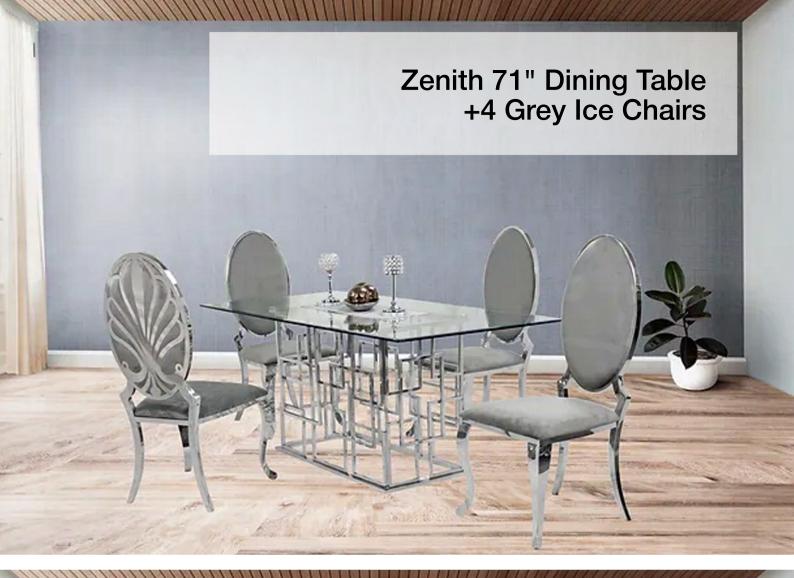

#### Zenith 71" Dining Table +4 Black Bronx Dining Chairs

(h)

#### Zenith 71" Dining Table +4 Black Ice Chairs

ip

#### Zenith 71" Dining Table +4 Black Monica Chairs

98

#### Zenith 71" Dining Table +4 Grey Monica Chairs

ilΦ

#### Zenith 71" Dining Table +4 Black Bronx Chairs

(fb

#### Zenith 71" Dining Table +4 Grey Bronx Chairs

A

#### Zenith 71" Dining Table +4 Black Lilly Chairs

(III)

0

100

#### Zenith 71" Dining Table +4 Grey Lilly Chairs

6

#### Zenith 71" Dining Table +4 Ivory Munich Chairs

#### Zenith 71" Dining Table +4 Black Munich Chairs

đ

#### Zenith 71" Dining Table +4 Blue Munich Chairs