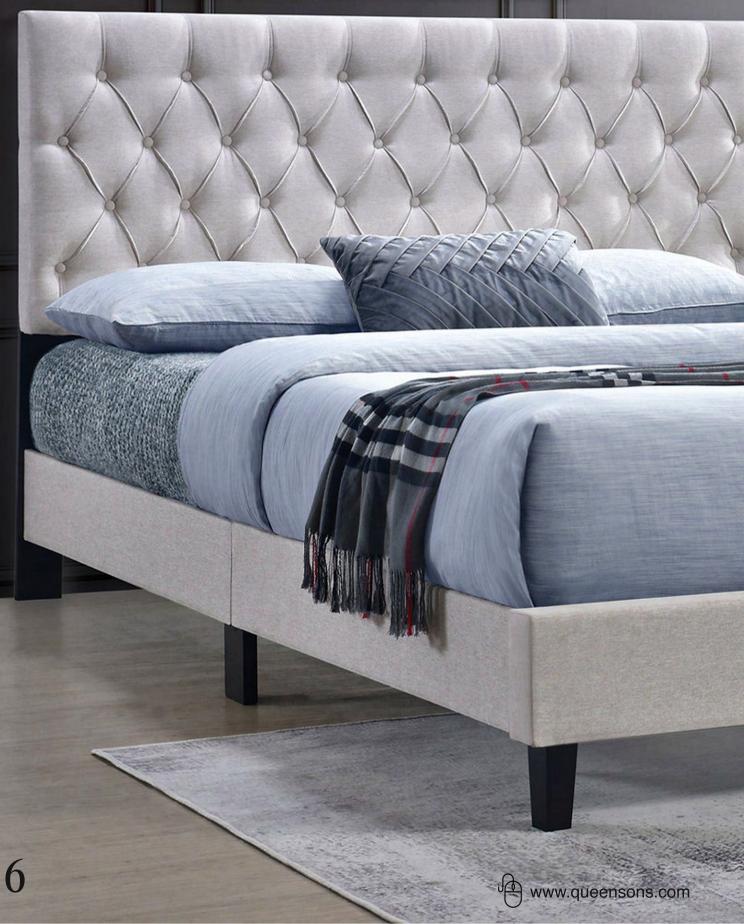

# **Diamond Bed**

**Color - Beige** 

A modern marvel for contemporary homes. Its headboard sparkles with crystal-like facets, resembling radiant diamonds, while the sleek frame effortlessly merges style with comfort. Elevate your bedroom with this compact yet luxurious piece where modern design meets relaxation.