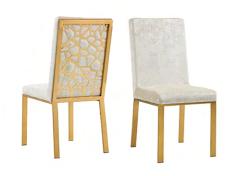

9.5"H x 39.5"D



Soleil Marble Dining Table Sizes Available : 63"W \* 35.5"D \* 29.5"H 78.5"W x 29.5"H x 39.5"D



Rocco Round White Marble Dining Table 53" x 30.5"



Minto Dining Table 39.5" Round



Lotus Round White Marble Dining Table 53" x 30.5"



Universal Dining Table Dining Table Sizes Available : 71"W x 36"D x 30"H 60"W x 36"D x 30"H 48"W x 30"D x 30"H





Ice Gold Black Velvet Dining Chair 44.5"H x 20"W x 22"D



Ice Grey Velvet Dining Chair 44.5"H x 20"W x 22"D



Ice Gold White Faux Leather Dining Chair 44.5"H x 20"W x 22"D



Ice Black Velvet Dining Chair 44.5"H x 20"W x 22"D



Ice White Silver Faux Leather Dining Chair 44.5"H x 20"W x 22"D



Angelina Black Velvet / Gold Dining Chairs 39"H x 18"W x 17"D



Angelina Black Velvet / Silver Dining Chairs 39"H x 18"W x 17"D



Angelina Ivory Velvet / Gold Dining Chairs 39"H x 18"W x 17"D



Angelina Ivory Velvet / Silver Dining Chairs 39"H x 18"W x 17"D



Riley Gold White Faux Leather 42"H x 20"W x 22"D



Riley Grey Dining Chair 42"H x 20"W x 22"D



Riley Gold Black Fabric 42"H x 20"W x 22"D



Riley Black Dining Chair 42"H x 20"W x 22"D



Royal White Dining Chair 21"W x 38"H x 20"D



Royal Grey Dining Chair 21"W x 38"H x 20"D



Royal Black Dining Chair 21"W x 38"H x 20"D



Honeycomb Grey Accent Chair 26"W x 32"H x 22"D



Honeycomb Off White Accent Chair 26"W x 32"H x 22"D 121



Honeycomb Black Accent Chair 26"W x 32"H x 22"D





Leo Black Velvet Dining Chairs 21"W x 38"H x 20"D



Leo Black Gold Velvet Dining Chairs 21"W x 38"H x 20"D



Leo Ivory Velvet Dining Chairs 21"W x 38"H x 20"D



Dining Ch