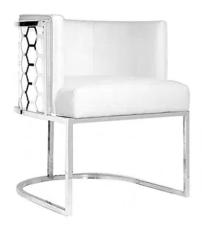

Royal Black Dining Chair 21"W x 38"H x 20"D

Honeycomb Grey Accent Chair 26"W x 32"H x 22"D

Honeycomb Off White Accent Chair 26"W x 32"H x 22"D 121

Honeycomb Black Accent Chair 26"W x 32"H x 22"D

Leo Black Velvet Dining Chairs 21"W x 38"H x 20"D