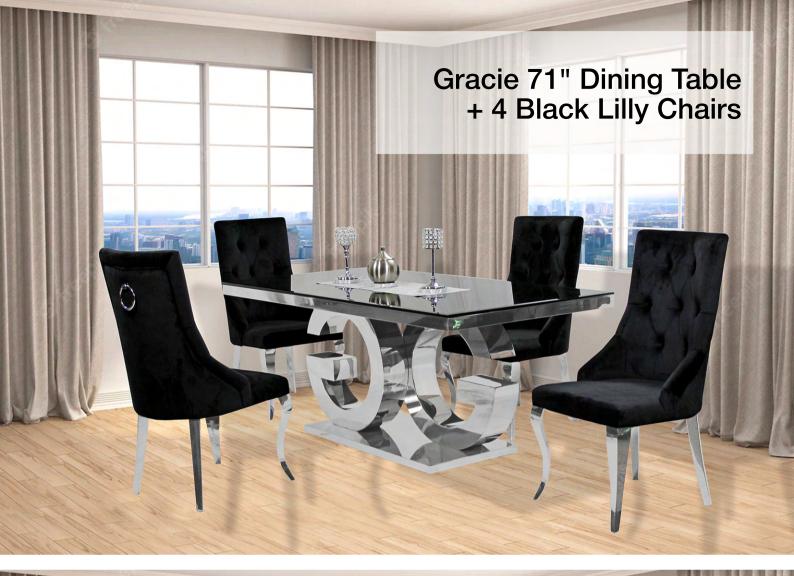

ing Table +4 Black Ice Chairs

ip

#### Zenith 71" Dining Table +4 Black Monica Chairs



98

#### Zenith 71" Dining Table +4 Grey Monica Chairs

ilΦ

#### Zenith 71" Dining Table +4 Black Bronx Chairs



(fb

#### Zenith 71" Dining Table +4 Grey Bronx Chairs

A

#### Zenith 71" Dining Table +4 Black Lilly Chairs



(III)

0

100

#### Zenith 71" Dining Table +4 Grey Lilly Chairs

6

#### Zenith 71" Dining Table +4 Ivory Munich Chairs



#### Zenith 71" Dining Table +4 Black Munich Chairs

đ

#### Zenith 71" Dining Table +4 Blue Munich Chairs



#### Gracie 71" Dining Table +4 Blue Munich Chairs





#### Gracie 71" Dining Table + 4 Grey Ice Dining Chairs

if

103



#### Gracie 71" Dining Table + 4 Grey Bronx Dining Chairs



#### Gracie 71" Dining Table + 4 Black Monica Chairs

105

ip



# Gracie 71" Dining Table + 4 Grey Lilly Chairs







### Gracie 71" Dining Table + 4 Black Munich Dining Chair

107

Ċ



### Clare Light Grey (1+4) 48"

Table Size: 48"W x 30"D x 30"H Finish: Espresso Chair Size: 18"W x 21"D x 38.5"H



d

# Clare Dark Grey (1+4) 48"

## Clare Beige (1+4) 48"

109

www.queensons.com



#### Roxy Dark Grey (1+4) 48"

Table Size: 48"W x 30"D x 30"H Finish: Espresso Chair Size: 18"W x 21"D x 38.5"H

# Roxy Light Grey (1+4) 48"

H-F



## Ingrid Light Grey (1+4) 48"

Table Size: 48"W x 30"D x 30"H Finish: Espresso Chair Size: 18"W x 21"D x 38.5"H







Sword Rectangular Dining Table (Gold) 59"L x 35.5"W x 30 Table Thickness 12mm





Sword Rectangular Dining Table (Silver) 59"L x 35.5"W x 30"H Table Thickness 12mm



Sword Round Dining Table (Gold) 39.5"