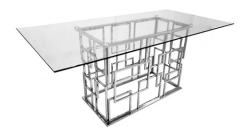

### Kennedy Marble Dining Table / Bronx Grey Chairs (6)

www.queensone.com

Kennedy Marble White Dining Table Sizes Available : 63"W \* 35.5"D \* 29.5"H 78.5"W x 29.5"H x 39.5"D

Kennedy Black Glass Top Dining Table ( 12mm) Sizes Available : 63"W \* 35.5"D \* 29.5"H 78.5"W x 29.5"H x 39.5"D