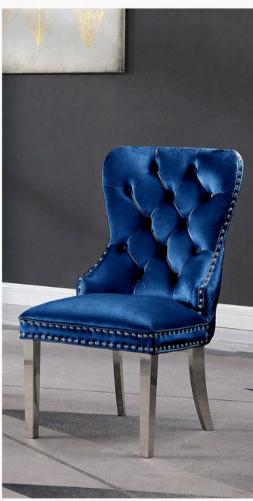

123

Monica Grey Dining Chair 19"W x 42"H x 23"D

Monica Black Dining Chair 19"W x 42"H x 23"D

Diamond Black Dining Chair 36"H x 19.5"W x 21"D

Diamond Grey Dining Chair 36"H x 19.5"W x 21"D

Madrid Grey Dining Chairs 21"W x 38"H x 21"D