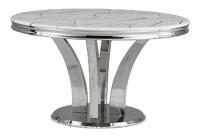

# Soleil Gold Finish Dining Table with 6 Riley White PU Chairs

16 lin

Sizes Available : 63"W \* 35.5"D \* 29.5"H 78.5"W x 29.5"H x 39.5"D

# Soleil Gold Finish Dining Table with 6 Riley Chairs

Sizes Available : 63"W \* 35.5"D \* 29.5"H 78.5"W x 29.5"H x 39.5"D

48

nos

nos