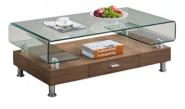

Ninja Coffee Table with Faux Marble Top 48"W x 24"D x 18"H

Infinity Walnut Coffee Table 42"W x 24"D x 18"H

Infinity Cherry Coffee Table 42"W x 24"D x 18"H