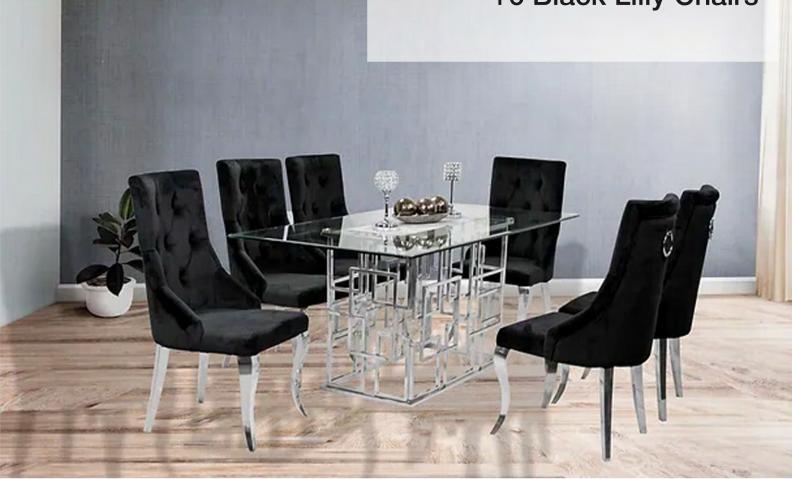

bay Grey Chairs Table: High Gloss Lacquer, 63" x 35.5"

58

Chair: Velvet (Grey) with Chrome Legs

JA.



Table: 12mm Tempered Glass, 59"L x 35.5"W x 30"HChair: Velvet (Grey) with Chrome Legs

### Kennedy Marble 63" Dining Table +6 Black Munich Chairs

59

www.queensons.com



### Kennedy Black Glass Dining Table +6 Ice Grey Chairs





13

b ....

62





63

### Kennedy Black Glass Dining Table +6 Lilly Black Chairs

EFF.

THE REAL PROPERTY.

A





### Kennedy Black Glass Dining Table +6 Blue Munich Chairs



### Kennedy Marble 63" Dining Table +6 Grey Munich Chairs



66

### Kennedy Marble 63" Dining Table +6 Ivory Munich Chairs

羅



### Zenith 71" Dining Table +6 Black Bronx Chairs



68

### Zenith Dining Table +6 Grey Bronx Chairs



### Zenith Dining Table +6 Black Lilly Chairs



# <complex-block>

### Gracie Dining Table + 6 Black Ice Dining Chairs



### Gracie Dining Table + 6 Grey Ice Chairs



72

# Gracie Dining Table + 6 Black Monica Dining Chair





1.1.5

#### Gracie Dining Table + 6 Beige Munich Chairs

ð





75

#### Zenith Dining Table +6 Grey Lilly Chairs



76

JA





125 ....

#### Gracie Dining Table +6 Bronx Grey Chairs



# Roxy Beige (1+6) 59"

Table Size: 59"W x 35.5"D x 30"H Finish: Espresso Chair Size: 18"W x 21"D x 38.5"H



# Clare Light Grey (1+6) 59"

Table Size: 59"W x 35.5"D x 30"H Finish: Espresso Chair Size: 18"W x 21"D x 38.5"H







mil

H

- Co - 2

Table Size: 59"W x 35.5"D x 30"H Finish: Espresso Chair Size: 18"W x 21"D x 38.5"H



### Ingrid Dark Grey (1+6)

#### Minto Table with 4 Bombay Grey Chairs

Table: Minto Dining Ta