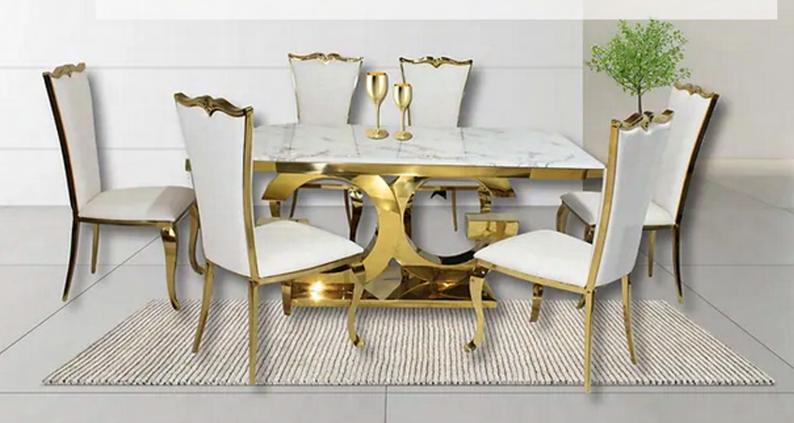

Maria Dining Table 63"L x 35.5"W x 30"H

Magnus High Gloss Dining Table 63"L x 35.5"W x 30"H

Zenith Gold Dining Table 80" x 40" Table Thickness 12mm

Gracie 71" Marble Top Gold Finish Dining Table 71"W x 29.5"H x 35.5"D

Gracie 71" Marble Top Silver Finish Dining Table 71"W x 29.5"H x 35.5"D

Zenith Silver Dining Table 71"W x 29.5"H x 35.5"D Table Thickness 12mm

Gracie 71" Silver Dining Table 71"W x 29.5"H x 35.5"D

Gracie 71" Gold Dining Table 71"W x 29.5"H x 35.5"D