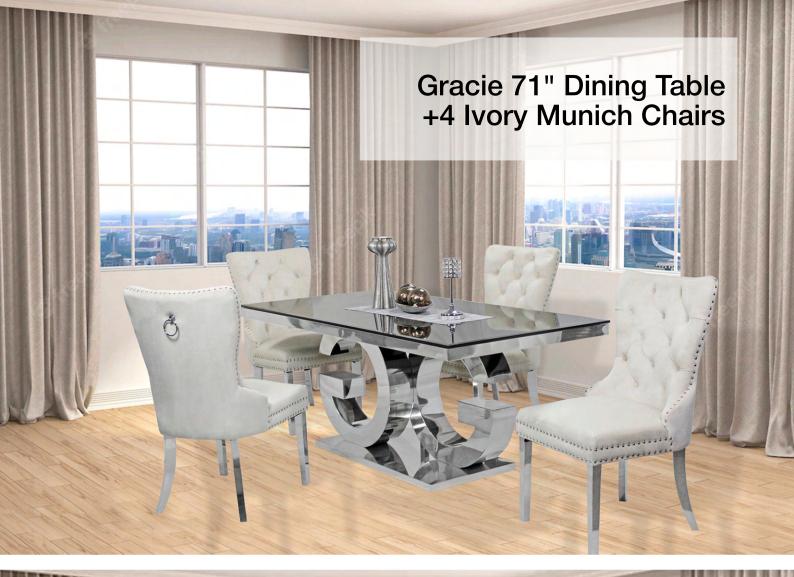

ng Table +4 Black Monica Chairs



98

#### Zenith 71" Dining Table +4 Grey Monica Chairs

ilΦ

#### Zenith 71" Dining Table +4 Black Bronx Chairs



(fb

#### Zenith 71" Dining Table +4 Grey Bronx Chairs

A

#### Zenith 71" Dining Table +4 Black Lilly Chairs



(III)

0

100

#### Zenith 71" Dining Table +4 Grey Lilly Chairs

6

#### Zenith 71" Dining Table +4 Ivory Munich Chairs



#### Zenith 71" Dining Table +4 Black Munich Chairs

đ

#### Zenith 71" Dining Table +4 Blue Munich Chairs



#### Gracie 71" Dining Table +4 Blue Munich Chairs





#### Gracie 71" Dining Table + 4 Grey Ice Dining Chairs

if

103



#### Gracie 71" Dining Table + 4 Grey Bronx Dining Chairs



#### Gracie 71" Dining Table + 4 Black Monica Chairs

105

ip



# Gracie 71" Dining Table + 4 Grey Lilly Chairs







### Gracie 71" Dining Table + 4 Black Munich Dining Chair

107

Ċ



### Clare Light Grey (1+4) 48"

Table Size: 48"W x 30"D x 30"H Finish: Espresso Chair Size: 18"W x 21"D x 38.5"H



d

# Clare Dark Grey (1+4) 48"

## Clare Beige (1+4) 48"

109

www.queensons.com



#### Roxy Dark Grey (1+4) 48"

Table Size: 48"W x 30"D x 30"H Finish: Espresso Chair Size: 18"W x 21"D x 38.5"H

# Roxy Light Grey (1+4) 48"

H-F



## Ingrid Light Grey (1+4) 48"

Table Size: 48"W x 30"D x 30"H Finish: Espresso Chair Size: 18"W x 21"D x 38.5"H







Sword Rectangular Dining Table (Gold) 59"L x 35.5"W x 30 Table Thickness 12mm





Sword Rectangular Dining Table (Silver) 59"L x 35.5"W x 30"H Table Thickness 12mm



Sword Round Dining Table (Gold) 39.5" Round

Sword Round Dining Table (Silver) 39.5" Round