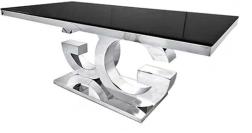

### Zenith Gold with Angelina Black Dining Set

Table: 12mm Zenith Gold Dining Table 80" x 40"Chair: Angelina Black Velvet / Gold Dining Chairs 39"H x 18"W x 17"D

19

Table: 12mm Zenith Gold Dining Table 80" x 40"Chair: Riley Gold Black Fabric 42"H x 20"W x 22"D

### Zenith Gold with Ice Black Dining Set

Table: 12mm Zenith Gold Dining Table 80" x 40" Chair: Ice Gold Black Velvet 42"H x 20"W x 22"D

### Zenith Gold with Ice White Dining Set

52

Table: 12mm Zenith Gold Dining Table 80" x 40"Chair: Ice Gold White Velvet 42"H x 20"W x 22"D

Maria Dining Table 63"L x 35.5"W x 30"H

Magnus High Gloss Dining Table 63"L x 35.5"W x 30"H

Zenith Gold Dining Table 80" x 40" Table Thickness 12mm

Gracie 71" Marble Top Gold Finish Dining Table 71"W x 29.5"H x 35.5"D

Gracie 71" Marble Top Silver Finish Dining Table 71"W x 29.5"H x 35.5"D

Zenith Silver Dining Table 71"W x 29.5"H x 35.5"D Table Thickness 12mm

Gracie 71" Silver Dining Table 71"W x 29.5"H x 35.5"D

Gracie 71" Gold Dining Table 71"W x 29.5"H x 35.5"D