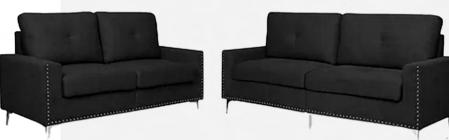

## Rita 2 Pc Sofa Set

#### Color - Charcoal

This sofa set is a stylish addition to your living space, featuring a classic design with modern flair. Sink into the plush cushions and experience a perfect blend of sophistication and coziness.

#### Color - Dark grey

This sofa set is a stylish addition to your living space, featuring a classic design with modern flair. Sink into the plush cushions and experience a perfect blend of sophistication and coziness.

Color - Grey

This sofa set is a stylish addition to your living space, featuring a classic design with modern flair. Sink into the plush cushions and experience a perfect blend of sophistication and coziness.