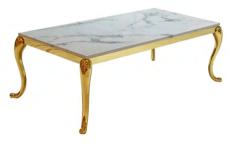

Pillar Coffee Table with Marble Glass Top 48"L x 24"W x 18"H

Pillar Coffee Table Gold finish with Marble Glass Top

48"L x 24"W x 18"H

Kennedy Marble Top Coffee Table 51"W x 27.5"D x 18"H

Soleil Gold Marble Coffee Table 51"W x 27.5"D x 18"H

Soleil Gold Marble End Table 48"L x 24"W x 18"H

Kennedy Marble Top Console Table 52"x16"x32

Soleil Gold Marble End Table 24"W x 24"D x 23"H

Soleil Gold Marble Console Table 52"x16"x32

Oscar Condo Walnut 39.5"W x 20"D x 18"H