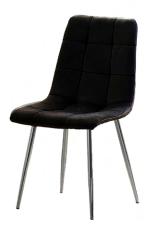

124

Madrid Silver Dining Chairs 21"W x 38"H x 21"D

Bombay Dining Chair Grey Black 21.25"D x 17.70"W x 34.25"H

Bombay Dining Chair Black Chrome 21.25"D x 17.70"W x 34.25"H

Lilly Black Dining Chair 20"W x 40"H x 22"D