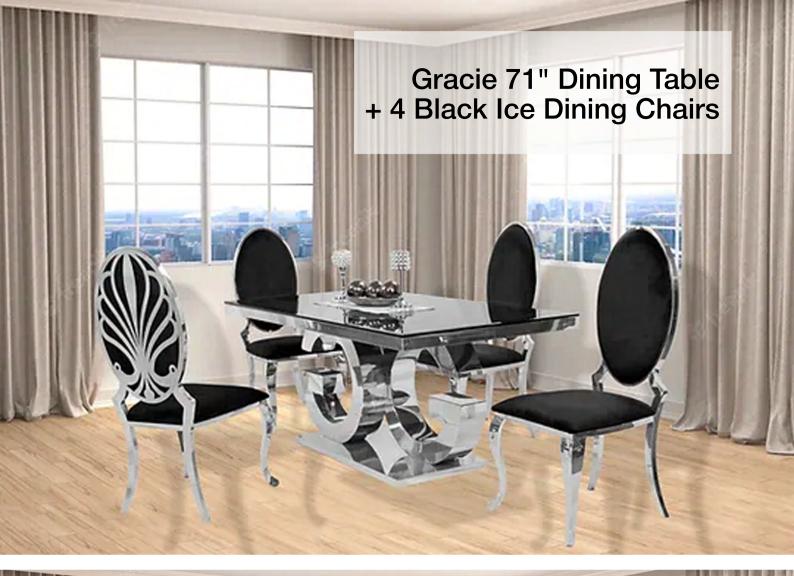

ble +4 White Munich Chairs

쏥



ip



#### Kennedy Black Glass 63" Dining Table +4 Blue Munich Chairs

Ô



#### Zenith 71" Dining Table +4 Black Bronx Dining Chairs



(h)

#### Zenith 71" Dining Table +4 Black Ice Chairs

ip

#### Zenith 71" Dining Table +4 Black Monica Chairs



98

#### Zenith 71" Dining Table +4 Grey Monica Chairs

ilΦ

#### Zenith 71" Dining Table +4 Black Bronx Chairs



(fb

#### Zenith 71" Dining Table +4 Grey Bronx Chairs

A

#### Zenith 71" Dining Table +4 Black Lilly Chairs



(III)

0

100

#### Zenith 71" Dining Table +4 Grey Lilly Chairs

6

#### Zenith 71" Dining Table +4 Ivory Munich Chairs



#### Zenith 71" Dining Table +4 Black Munich Chairs

đ

#### Zenith 71" Dining Table +4 Blue Munich Chairs



#### Gracie 71" Dining Table +4 Blue Munich Chairs





#### Gracie 71" Dining Table + 4 Grey Ice Dining Chairs

if

103



#### Gracie 71" Dining Table + 4 Grey Bronx Dining Chairs



#### Gracie 71" Dining Table + 4 Black Monica Chairs

105

ip



# Gracie 71" Dining Table + 4 Grey Lilly Chairs







### Gracie 71" Dining Table + 4 Black Munich Dining Chair

107

Ċ



### Clare Light Grey (1+4) 48"

Table Size: 48"W x 30"D x 30"H Finish: Espresso Chair Size: 18"W x 21"D x 38.5"H



d

# Clare Dark Grey (1+4) 48"

## Clare Beige (1+4) 48"

109

www.queensons.com



#### Roxy Dark Grey (1+4) 48"

Table Size: 48"W x 30"D x 30"H Finish: Espresso Chair Size: 18"W x 21"D x 38.5"H

# Roxy Light Grey (1+4) 48"

H-F



## Ingrid Light Grey (1+4) 48"

Table Size: 48"W x 30"D x 30"H Finish: Espresso Chair Size: 18"W x 21"D x 38.5"H







Sword Recta