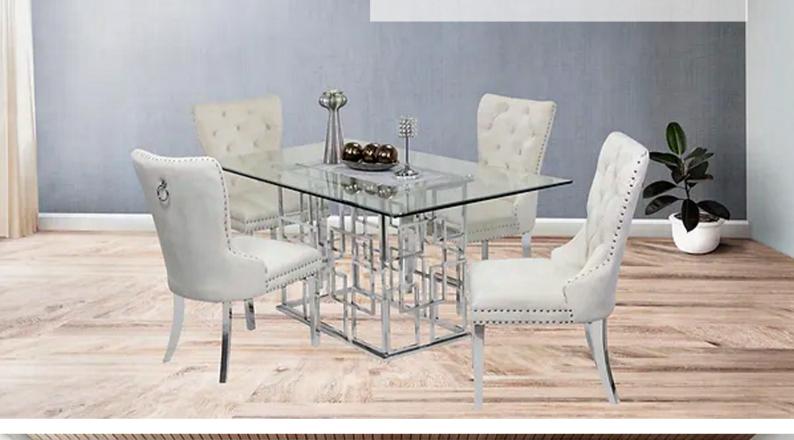

63" Dining Table +4 White Munich Chairs

if



#### Kennedy Black Glass 63" Dining Table +4 Lilly Black Chairs

ift

 $^{\circ}$ 



#### Kennedy Marble 63" Dining Table +4 White Munich Chairs

쏥



ip



#### Kennedy Black Glass 63" Dining Table +4 Blue Munich Chairs

Ô



#### Zenith 71" Dining Table +4 Black Bronx Dining Chairs



(h)

#### Zenith 71" Dining Table +4 Black Ice Chairs

ip

#### Zenith 71" Dining Table +4 Black Monica Chairs



98

#### Zenith 71" Dining Table +4 Grey Monica Chairs

ilΦ

#### Zenith 71" Dining Table +4 Black Bronx Chairs



(fb

#### Zenith 71" Dining Table +4 Grey Bronx Chairs

A

#### Zenith 71" Dining Table +4 Black Lilly Chairs



(III)

0

100

#### Zenith 71" Dining Table +4 Grey Lilly Chairs

6

#### Zenith 71" Dining Table +4 Ivory Munich Chairs



#### Zenith 71" Dining Table +4 Black Munich Chairs

đ

#### Zenith 71" Dining Table +4 Blue Munich Chairs



#### Gracie 71" Dining Table +4 Blue Munich Chairs





#### Gracie 71" Dining Table + 4 Grey Ice Dining Chairs

if

103



#### Gracie 71" Dining Table + 4 Grey Bronx Dining Chairs



#### Gracie 71" Dining Table + 4 Black Monica Chairs

105

ip



# Gracie 71" Dining Table + 4 Grey Lilly Chairs







### Gracie 71" Dining Table + 4 Black Munich Dining Chair

107

Ċ



### Clare Light Grey (1+4) 48"

Table Size: 48"W x 30"D x 30"H Finish: Espresso Chair Size: 18"W x 21"D x 38.5"H



d

# Clare Dark Grey (1+4) 48"

## Clare Beige (1+4) 48"

109

www.queensons.com



#### Roxy Dark Grey (1+4) 48"

Table Size: 48"W x 30"D x 30"H Finish: Espresso Chair Size: 18"W x 21"D x 38.5"H

#