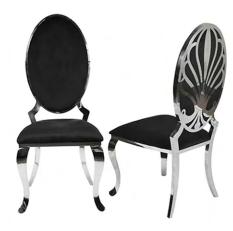

71" Gold Dining Table 71"W x 29.5"H x 35.5"D





Kennedy Marble White Dining Table Sizes Available : 63"W \* 35.5"D \* 29.5"H 78.5"W x 29.5"H x 39.5"D



Kennedy Black Glass Top Dining Table ( 12mm) Sizes Available : 63"W \* 35.5"D \* 29.5"H 78.5"W x 29.5"H x 39.5"D



Soleil Marble Dining Table Sizes Available : 63"W \* 35.5"D \* 29.5"H 78.5"W x 29.5"H x 39.5"D



Rocco Round White Marble Dining Table 53" x 30.5"



Minto Dining Table 39.5" Round



Lotus Round White Marble Dining Table 53" x 30.5"



Universal Dining Table Dining Table Sizes Available : 71"W x 36"D x 30"H 60"W x 36"D x 30"H 48"W x 30"D x 30"H





Ice Gold Black Velvet Dining Chair 44.5"H x 20"W x 22"D



Ice Grey Velvet Dining Chair 44.5"H x 20"W x 22"D



Ice Gold White Faux Leather Dining Chair 44.5"H x 20"W x 22"D



Ice Black Velvet Dining Chair 44.5"H x 20"W x 22"D



Ice White Silver Faux Leather Dining Chair 44.5"H x 20"W x 22"D



Angelina Black Velvet / Gold Dining Chairs 39"H x 18"W x 17"D



Angelina Black Velvet / Silver Dining Chairs 39"H x 18"W x 17"D



Angelina Ivory Velvet / Gold Dining Chairs 39"H x 18"W x 17"D



Angelina Ivory Velvet / Silver Dining Chairs 39"H x 18"W x 17"D



Riley Gold White Faux Leather 42"H x 20"W x 22"D



Riley Grey Dining Chair 42"H x 20"W x 22"D



Riley Gold Black Fabric 42"H x 20"W x 22"D



Riley Black Dining Chair 42"H x 20"W x 22"D



Royal White Dining Chair 21"W x 38"H x 20"D



Royal Grey Dining Chair 21"W x 38"H x 20"D



Royal Black Dining Chair 21"W x 38"H x 20"D



Honeycomb Grey Accent Chair 26"W x 32"H x 22"D



Honeycomb Off White Accent Chair