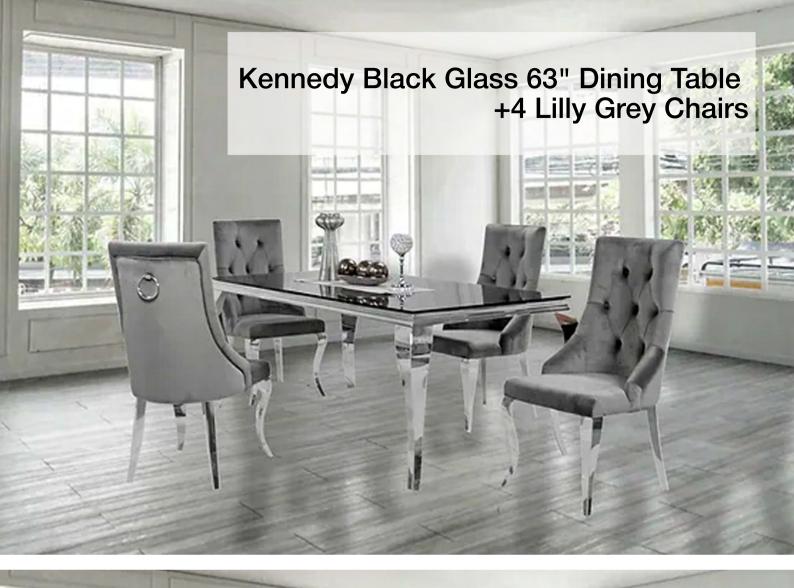

#### Kennedy Black Glass 63" Dining Table +4 Lilly Black Chairs

ift

 $^{\circ}$ 