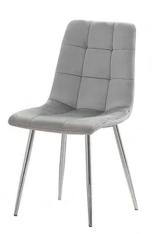

Bombay Dining Chair Grey Chrome 21.25"D x 17.70"W x 34.25"H

Bombay Dining Chair Black Black 21.25"D x 17.70"W x 34.25"H

Lilly Light Grey Dining Chair 20"W x 40"H x 22"D

Lilly Grey Dining Chair 20"W x 40"H x 22"D