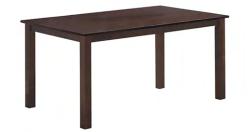

# Roxy Beige (1+6) 59"

Table Size: 59"W x 35.5"D x 30"H Finish: Espresso Chair Size: 18"W x 21"D x 38.5"H

# Clare Light Grey (1+6) 59"

Table Size: 59"W x 35.5"D x 30"H Finish: Espresso Chair Size: 18"W x 21"D x 38.5"H

mil

H

- Co - 2

Table Size: 59"W x 35.5"D x 30"H Finish: Espresso Chair Size: 18"W x 21"D x 38.5"H

### Clare Light Grey (1+4) 48"

Table Size: 48"W x 30"D x 30"H Finish: Espresso Chair Size: 18"W x 21"D x 38.5"H

d

#### Roxy Dark Grey (1+4) 48"

Table Size: 48"W x 30"D x 30"H Finish: Espresso Chair Size: 18"W x 21"D x 38.5"H