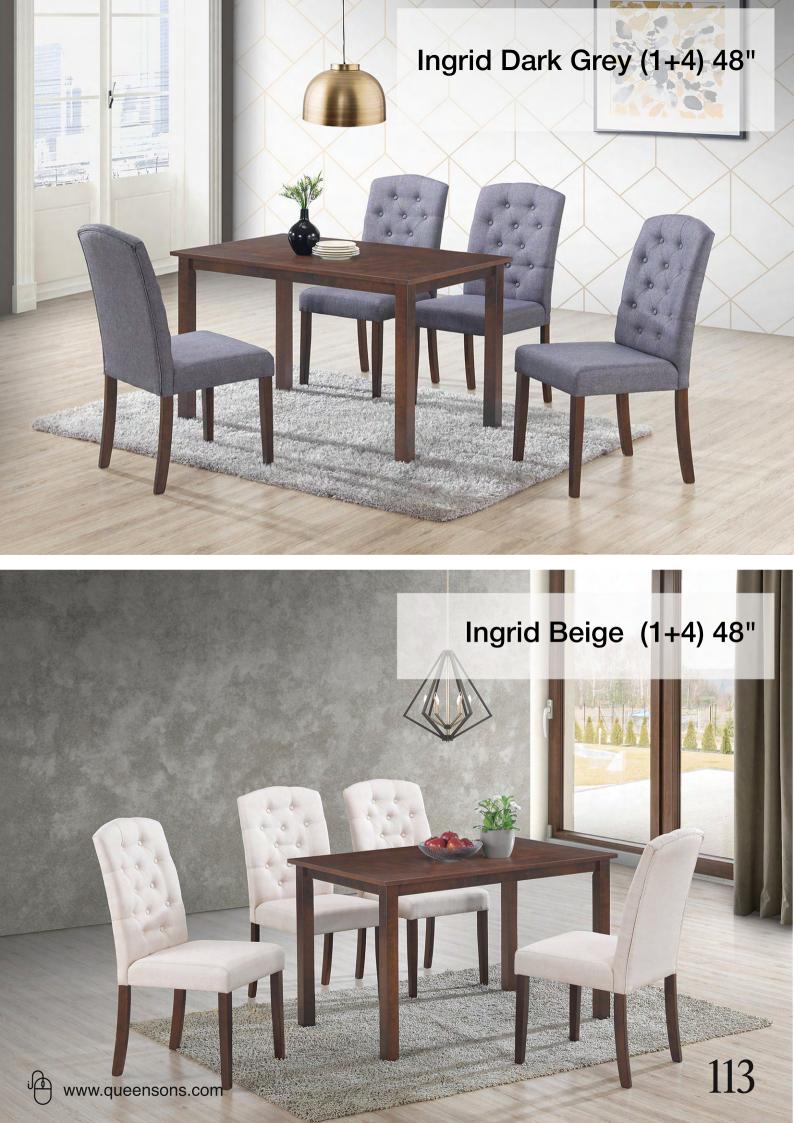

### Clare Light Grey (1+4) 48"

Table Size: 48"W x 30"D x 30"H Finish: Espresso Chair Size: 18"W x 21"D x 38.5"H

d

# Clare Dark Grey (1+4) 48"

## Clare Beige (1+4) 48"

109

www.queensons.com