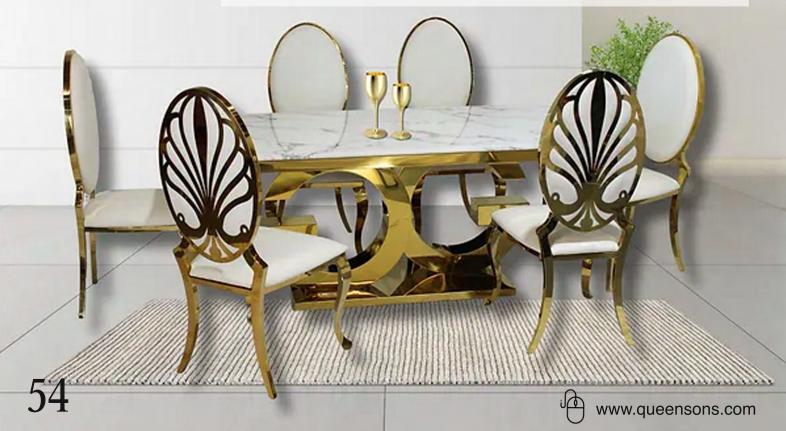

x 20"W x 22"D

### Zenith Gold with Ice White Dining Set

52

Table: 12mm Zenith Gold Dining Table 80" x 40"Chair: Ice Gold White Velvet 42"H x 20"W x 22"D



### Gracie Gold with Riley White Faux Leather Chairs

Table: Gracie Gold Dining Table 71"W x 29.5"H x 35.5"DChair: Riley Gold White Fabric 42"H x 20"W x 22"D



### Gracie Gold with Riley Black Velvet Chairs

Table: Gracie Gold Dining Table 71"W x 29.5"H x 35.5"D Chair: Riley Gold Black Fabric 42"H x 20"W x 22"D



### Gracie Gold Marble Top with Ice Black Velvet Dining Set Table: Gracie Gold Dining Table 71"W x 29.5"H x 35.5"D Chair: Ice Gold Black Velvet 42"H x 20"W x 22"D



### Gracie Gold Marble Top with Ice White Dining Set

Table: Gracie Gold Dining Table 71"W x 29.5"H x 35.5"D Chair: Ice Gold White Velvet 42"H x 20"W x 22"D





### Gracie Dining Table + New diamond Chairs (6)

R

### Kennedy Marble Dining Table / Bronx Grey Chairs (6)

www.queensone.com



### Salsa Dining Table with 6 Bombay Grey Chairs

Table: Marble Glass Top, 71" x 35.5"Chair: Velvet (Grey) with Chrome Legs

5

\$

-----

### Ninja Faux Marble Table with 6 Bombay Grey Chairs

Table: Faux Marble, 63" X 35.5" Chair: Velvet (Grey) with Black Metal Legs

### Maria Dining Table with 6 Bombay Grey Chairs

Table: Black Glass Top, 63" x 35.5" Chair: Velvet (Grey) with Chrome Leg

### Magnus High Gloss Dining Table with 6 Bombay Grey Chairs Table: High Gloss Lacquer, 63" x 35.5"

58

Chair: Velvet (Grey) with Chrome Legs

JA.



Table: 12mm Tempered Glass, 59"L x 35.5"W x 30"HChair: Velvet (Grey) with Chrome Legs

### Kennedy Marble 63" Dining Tab