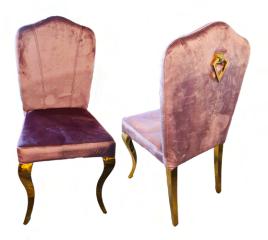

Diamond Rose Gold Velvet Dining Chairs 21"W x 38"H x 20"D

Clare Chair Beige 18"W x 23"D x 37"H

Diamond Rose Silver Velvet Dining Chairs 21"W x 38"H x 20"D

Clare Chair Light Grey 18"W x 23"D x 37"H

Clare Chair Dark Grey 18"W x 23"D x 37"H