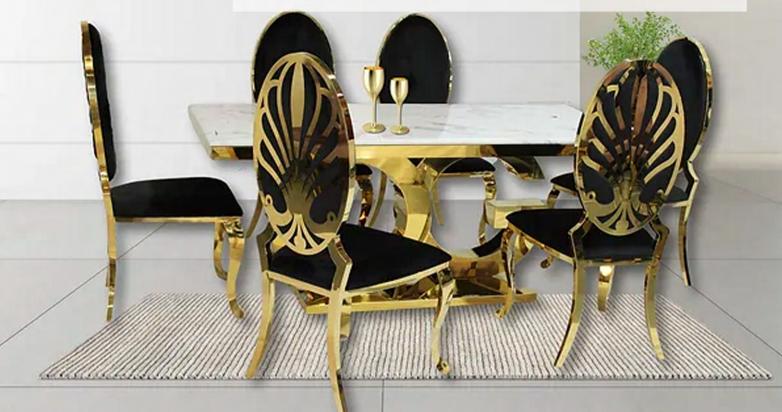

ld Black Fabric 42"H x 20"W x 22"D

### Zenith Gold with Ice Black Dining Set

Table: 12mm Zenith Gold Dining Table 80" x 40" Chair: Ice Gold Black Velvet 42"H x 20"W x 22"D

### Zenith Gold with Ice White Dining Set

52

Table: 12mm Zenith Gold Dining Table 80" x 40"Chair: Ice Gold White Velvet 42"H x 20"W x 22"D



### Gracie Gold with Riley White Faux Leather Chairs

Table: Gracie Gold Dining Table 71"W x 29.5"H x 35.5"DChair: Riley Gold White Fabric 42"H x 20"W x 22"D



### Gracie Gold with Riley Black Velvet Chairs

Table: Gracie Gold Dining Table 71"W x 29.5"H x 35.5"D Chair: Riley Gold Black Fabric 42"H x 20"W x 22"D



### Gracie Gold Marble Top with Ice Black Velvet Dining Set Table: Gracie Gold Dining Table 71"W x 29.5"H x 35.5"D Chair: Ice Gold Black Velvet 42"H x 20"W x 22"D



### Gracie Gold Marble Top with Ice White Dining Set

Table: Gracie Gold Dining Table 71"W x 29.5"H x 35.5"D Chair: Ice Gold White Velvet 42"H x 20"W x 22"D





### Gracie Dining Table + New diamond Chairs (6)

R

### Kennedy Marble Dining Table / Bronx Grey Chairs (6)

www.queensone.com



### Salsa Dining Table with 6 Bombay Grey Chairs

Table: Marble Glass Top, 71" x 35.5"Chair: Velvet (Grey) with Chrome Legs

5

\$

-----

### Ninja Faux Marble Table with 6 Bombay Grey Chairs

Table: Faux Marble, 63" X 35.5" Chair: Velvet (Grey) with Black Metal Legs

### Maria Dining Table with 6 Bombay Grey Chairs

Table: Black Glass Top, 63" x 35.5" Chair: Velvet (Grey) with Chrome Leg

### Magnus High Gloss Dining Table with 6 Bombay Grey Chairs Table: High Gloss Lacquer, 63" x 35.5"

58

Chair: