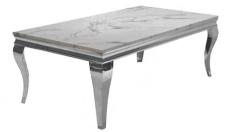

Pillar Coffee Table with Marble Glass Top 48"L x 24"W x 18"H

Pillar Coffee Table Gold finish with Marble Glass Top

48"L x 24"W x 18"H

Kennedy Marble Top Coffee Table 51"W x 27.5"D x 18"H

Soleil Gold Marble Coffee Table 51"W x 27.5"D x 18"H