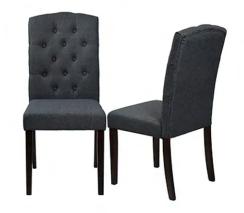

123

Monica Grey Dining Chair 19"W x 42"H x 23"D

Monica Black Dining Chair 19"W x 42"H x 23"D

Diamond Black Dining Chair 36"H x 19.5"W x 21"D

Diamond Grey Dining Chair 36"H x 19.5"W x 21"D

Madrid Grey Dining Chairs 21"W x 38"H x 21"D