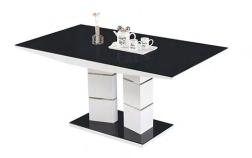

### Zenith Gold with Angelina Black Dining Set

Table: 12mm Zenith Gold Dining Table 80" x 40"Chair: Angelina Black Velvet / Gold Dining Chairs 39"H x 18"W x 17"D

19

Table: 12mm Zenith Gold Dining Table 80" x 40"Chair: Riley Gold Black Fabric 42"H x 20"W x 22"D