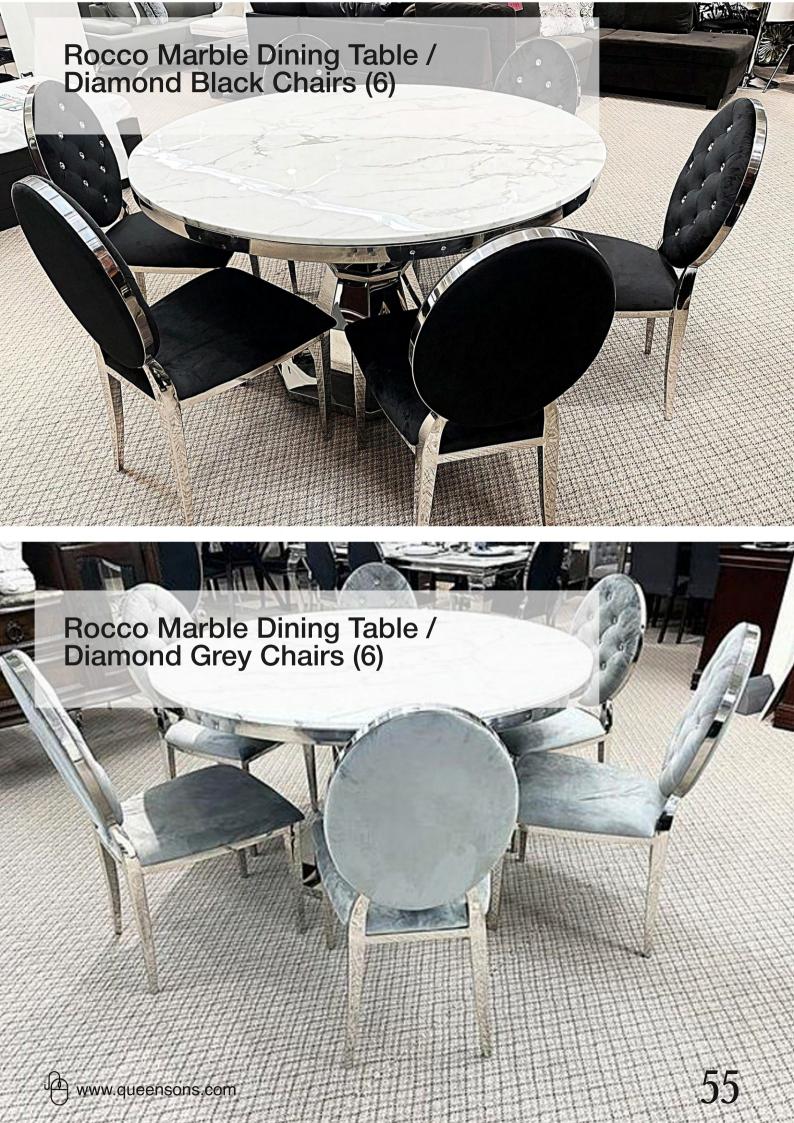

Soleil Marble Dining Table Sizes Available : 63"W \* 35.5"D \* 29.5"H 78.5"W x 29.5"H x 39.5"D

Rocco Round White Marble Dining Table 53" x 30.5"

Minto Dining Table 39.5" Round

Lotus Round White Marble Dining Table 53" x 30.5"

123

Monica Grey Dining Chair 19"W x 42"H x 23"D

Monica Black Dining Chair 19"W x 42"H x 23"D

Diamond Black Dining Chair 36"H x 19.5"W x 21"D

Diamond Grey Dining Chair 36"H x 19.5"W x 21"D

Madrid Grey Dining Chairs 21"W x 38"H x 21"D