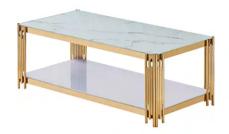

Pillar Coffee Table with Marble Glass Top 48"L x 24"W x 18"H

Pillar Coffee Table Gold finish with Marble Glass Top

48"L x 24"W x 18"H

Kennedy Marble Top Coffee Table 51"W x 27.5"D x 18"H

Soleil Gold Marble Coffee Table 51"W x 27.5"D x 18"H

Soleil Gold Marble End Table 48"L x 24"W x 18"H

Kennedy Marble Top Console Table 52"x16"x32

Soleil Gold Marble End Table 24"W x 24"D x 23"H

Soleil Gold Marble Console Table 52"x16"x32

Oscar Condo Walnut 39.5"W x 20"D x 18"H