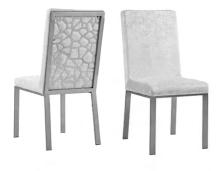

"W \* 35.5"D \* 29.5"H 78.5"W x 29.5"H x 39.5"D



Rocco Round White Marble Dining Table 53" x 30.5"



Minto Dining Table 39.5" Round



Lotus Round White Marble Dining Table 53" x 30.5"



Universal Dining Table Dining Table Sizes Available : 71"W x 36"D x 30"H 60"W x 36"D x 30"H 48"W x 30"D x 30"H





Ice Gold Black Velvet Dining Chair 44.5"H x 20"W x 22"D



Ice Grey Velvet Dining Chair 44.5"H x 20"W x 22"D



Ice Gold White Faux Leather Dining Chair 44.5"H x 20"W x 22"D



Ice Black Velvet Dining Chair 44.5"H x 20"W x 22"D



Ice White Silver Faux Leather Dining Chair 44.5"H x 20"W x 22"D



Angelina Black Velvet / Gold Dining Chairs 39"H x 18"W x 17"D



Angelina Black Velvet / Silver Dining Chairs 39"H x 18"W x 17"D



Angelina Ivory Velvet / Gold Dining Chairs 39"H x 18"W x 17"D



Angelina Ivory Velvet / Silver Dining Chairs 39"H x 18"W x 17"D



Riley Gold White Faux Leather 42"H x 20"W x 22"D



Riley Grey Dining Chair 42"H x 20"W x 22"D



Riley Gold Black Fabric 42"H x 20"W x 22"D



Riley Black Dining Chair 42"H x 20"W x 22"D



Royal White Dining Chair 21"W x 38"H x 20"D



Royal Grey Dining Chair 21"W x 38"H x 20"D



Royal Black Dining Chair 21"W x 38"H x 20"D



Honeycomb Grey Accent Chair 26"W x 32"H x 22"D



Honeycomb Off White Accent Chair 26"W x 32"H x 22"D 121



Honeycomb Black Accent Chair 26"W x 32"H x 22"D





Leo Black Velvet Dining Chairs 21"W x 38"H x 20"D



Leo Black Gold Velvet Dining Chairs 21"W x 38"H x 20"D



Leo Ivory Velvet Dining Chairs 21"W x 38"H x 20"D



Dining Chairs 21"W x 38"H x 20"D



Leo Grey Velvet Dining Chairs 21"W x 3