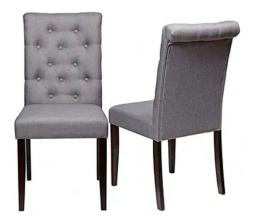

123

Monica Grey Dining Chair 19"W x 42"H x 23"D

Monica Black Dining Chair 19"W x 42"H x 23"D

Diamond Black Dining Chair 36"H x 19.5"W x 21"D

Diamond Grey Dining Chair 36"H x 19.5"W x 21"D

Madrid Grey Dining Chairs 21"W x 38"H x 21"D