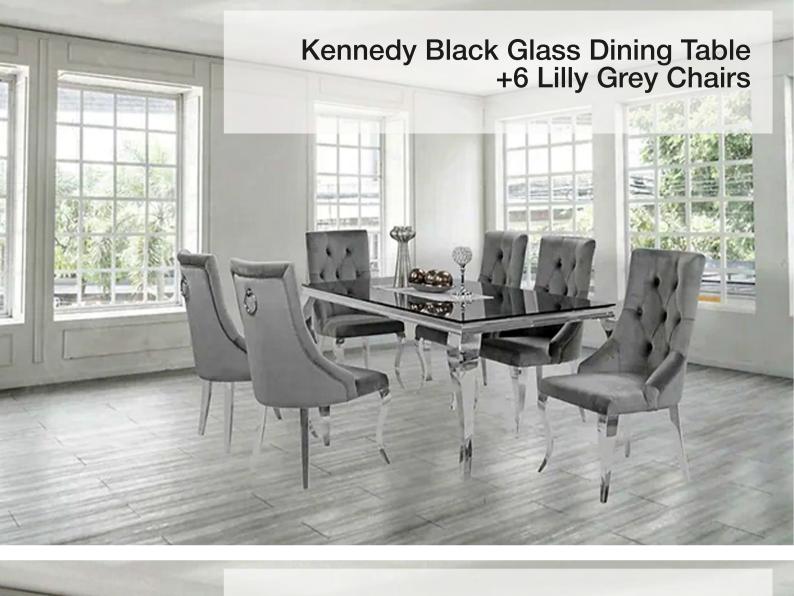

### Salsa Dining Table with 6 Bombay Grey Chairs

Table: Marble Glass Top, 71" x 35.5"Chair: Velvet (Grey) with Chrome Legs

5

\$

-----

### Ninja Faux Marble Table with 6 Bombay Grey Chairs

Table: Faux Marble, 63" X 35.5" Chair: Velvet (Grey) with Black Metal Legs

### Maria Dining Table with 6 Bombay Grey Chairs

Table: Black Glass Top, 63" x 35.5" Chair: Velvet (Grey) with Chrome Leg

### Magnus High Gloss Dining Table with 6 Bombay Grey Chairs Table: High Gloss Lacquer, 63" x 35.5"

58

Chair: Velvet (Grey) with Chrome Legs

JA.



Table: 12mm Tempered Glass, 59"L x 35.5"W x 30"HChair: Velvet (Grey) with Chrome Legs

### Kennedy Marble 63" Dining Table +6 Black Munich Chairs

59

www.queensons.com



### Kennedy Black Glass Dining Table +6 Ice Grey Chairs





13

b ....

62





63

### Kennedy Black Glass Dining Table +6 Lilly Black Chairs

EFF.

THE REAL PROPERTY.

A





### Kennedy Black Glass Dining Table +6 Blue Munich Chairs



### Kennedy Marble 63" Dining Table +6 Grey Munich Chairs



66

### Kennedy Marble 63" Dining Table +6 Ivory Munich Chairs

羅



### Zenith 71" Dining Table +6 Black Bronx Chairs



68

### Zenith Dining Table +6 Grey Bronx Chairs



### Zenith Dining Table +6 Black Lilly Chairs



# <complex-block>

### Gracie Dining Table + 6 Black Ice Dining Chairs



### Gracie Dining Table + 6 Grey Ice Chairs



72

# Gracie Dining Table + 6 Black Monica Dining Chair





1.1.5

#### Gracie Dining Table + 6 Beige Munich Chairs

ð





75

#### Zenith Dining Table +6 Grey Lilly Chairs



76

JA





125 ....

#### Gracie Dining Table +6 Bronx