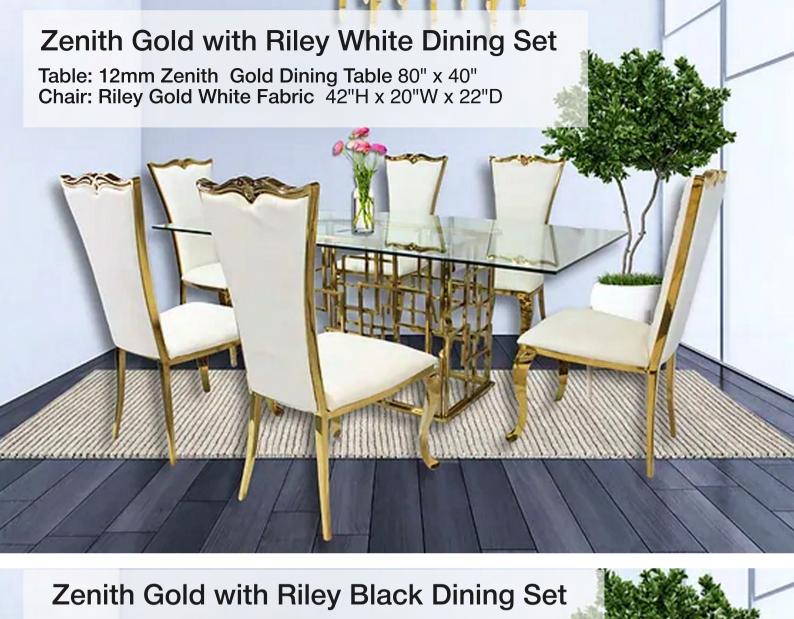

# Soleil Gold Finish Dining Table with 6 Riley White PU Chairs

16 lin

Sizes Available : 63"W \* 35.5"D \* 29.5"H 78.5"W x 29.5"H x 39.5"D

# Soleil Gold Finish Dining Table with 6 Riley Chairs

Sizes Available : 63"W \* 35.5"D \* 29.5"H 78.5"W x 29.5"H x 39.5"D

48

nos

nos