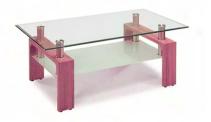

24"W x 18"H



Pillar Coffee Table Gold finish with Marble Glass Top

48"L x 24"W x 18"H



Kennedy Marble Top Coffee Table 51"W x 27.5"D x 18"H



Soleil Gold Marble Coffee Table 51"W x 27.5"D x 18"H



Soleil Gold Marble End Table 48"L x 24"W x 18"H



Kennedy Marble Top Console Table 52"x16"x32



Soleil Gold Marble End Table 24"W x 24"D x 23"H



Soleil Gold Marble Console Table 52"x16"x32





Oscar Condo Walnut 39.5"W x 20"D x 18"H



Oscar Large Walnut 47"W x 25.5"D x 18"H



Oscar Condo White 39.5"W x 20"D x 18"H



Oscar Large White 47"W x 25.5"D x 18"H



Oscar Condo Black 39.5"W x 20"D x 18"H



Oscar Large Black 47"W x 25.5"D x 18"H



Dolphin 48"W x 29.5"D x 16"H



Ninja Coffee Table with Faux Marble Top 48"W x 24"D x 18"H



Infinity Walnut Coffee Table 42"W x 24"D x 18"H



Infinity Cherry Coffee Table 42"W x 24"D x 18"H





# Soleil Gold Finish Dining Table with 6 Riley White PU Chairs

16 lin

Sizes Available : 63"W \* 35.5"D \* 29.5"H 78.5"W x 29.5"H x 39.5"D

# Soleil Gold Finish Dining Table with 6 Riley Chairs

Sizes Available : 63"W \* 35.5"D \* 29.5"H 78.5"W x 29.5"H x 39.5"D

48

nos

nos





### Zenith Gold with Angelina Black Dining Set

Table: 12mm Zenith Gold Dining Table 80" x 40"Chair: Angelina Black Velvet / Gold Dining Chairs 39"H x 18"W x 17"D





19

Table: 12mm Zenith Gold Dining Table 80" x 40"Chair: Riley Gold Black Fabric 42"H x 20"W x 22"D

### Zenith Gold with Ice Black Dining Set

Table: 12mm Zenith Gold Dining Table 80" x 40" Chair: Ice Gold Black Velvet 42"H x 20"W x 22"D

### Zenith Gold with Ice White Dining Set

52

Table: