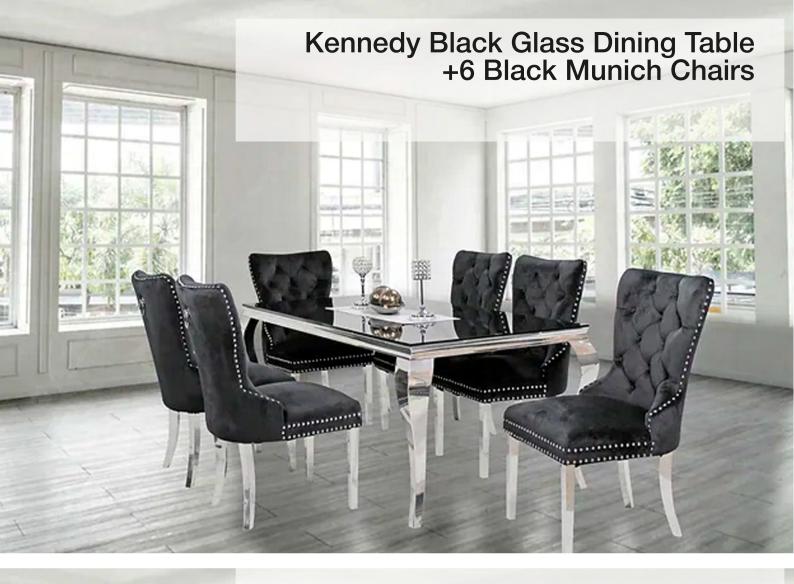

### Kennedy Marble 63" Dining Table +6 Black Munich Chairs

59

www.queensons.com