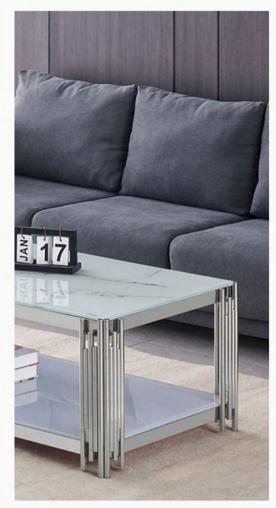

Pillar Coffee Table with Marble Glass Top 48"L x 24"W x 18"H

Pillar Coffee Table Gold finish with Marble Glass Top

48"L x 24"W x 18"H

Kennedy Marble Top Coffee Table 51"W x 27.5"D x 18"H

Soleil Gold Marble Coffee Table 51"W x 27.5"D x 18"H

Soleil Gold Marble End Table 48"L x 24"W x 18"H

Kennedy Marble Top Console Table 52"x16"x32

Soleil Gold Marble End Table 24"W x 24"D x 23"H

Soleil Gold Marble Console Table 52"x16"x32

Oscar Condo Walnut 39.5"W x 20"D x 18"H