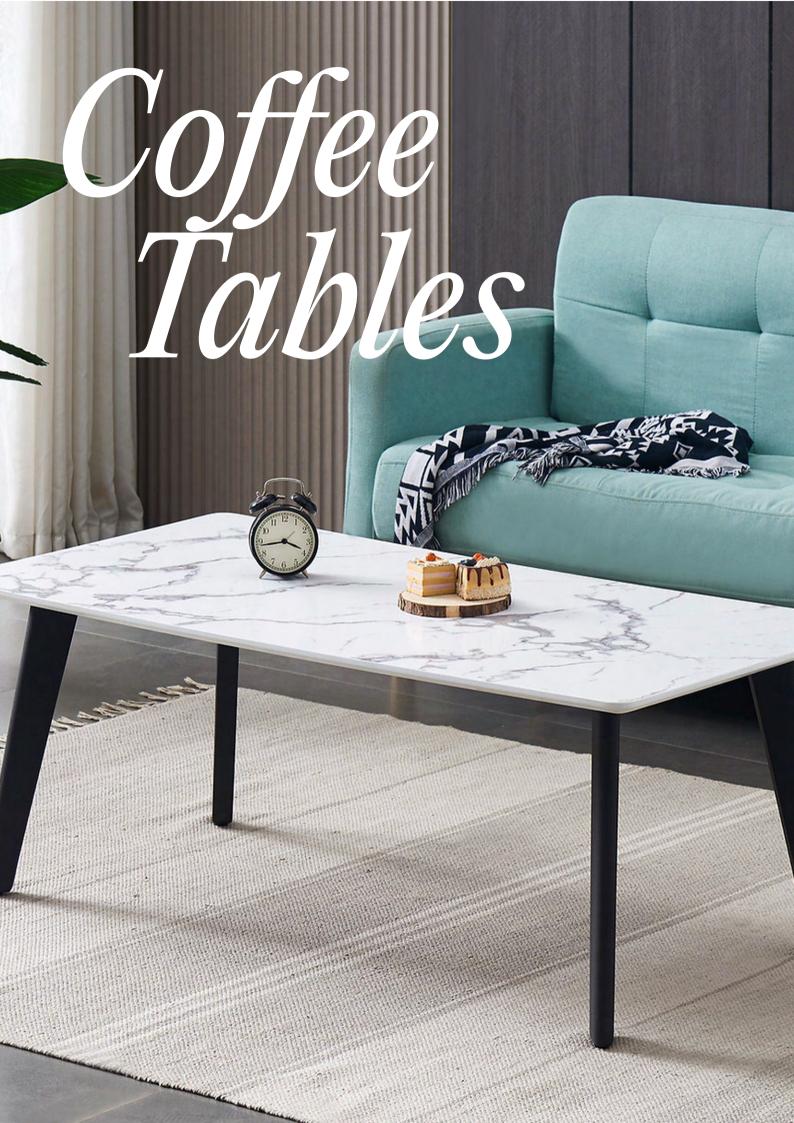

# Sectionals Coffee Tables End Tables

Pillar Coffee Table with Marble Glass Top 48"L x 24"W x 18"H

Pillar Coffee Table Gold finish with Marble Glass Top

48"L x 24"W x 18"H

Kennedy Marble Top Coffee Table 51"W x 27.5"D x 18"H

Soleil Gold Marble Coffee Table 51"W x 27.5"D x 18"H