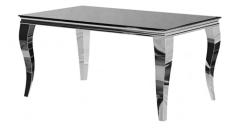

Kennedy Marble White Dining Table Sizes Available : 63"W \* 35.5"D \* 29.5"H 78.5"W x 29.5"H x 39.5"D

Kennedy Black Glass Top Dining Table ( 12mm) Sizes Available : 63"W \* 35.5"D \* 29.5"H 78.5"W x 29.5"H x 39.5"D