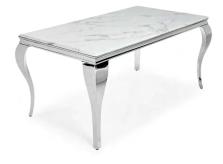

# Soleil Gold Finish Dining Table with 6 Riley White PU Chairs

16 lin

Sizes Available : 63"W \* 35.5"D \* 29.5"H 78.5"W x 29.5"H x 39.5"D

# Soleil Gold Finish Dining Table with 6 Riley Chairs

Sizes Available : 63"W \* 35.5"D \* 29.5"H 78.5"W x 29.5"H x 39.5"D

48

nos

nos