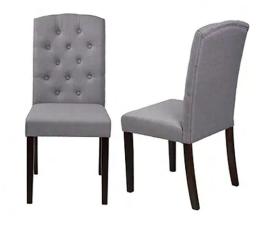

123

Monica Grey Dining Chair 19"W x 42"H x 23"D

Monica Black Dining Chair 19"W x 42"H x 23"D

Diamond Black Dining Chair 36"H x 19.5"W x 21"D

Diamond Grey Dining Chair 36"H x 19.5"W x 21"D

Madrid Grey Dining Chairs 21"W x 38"H x 21"D