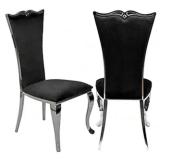

le Dining Table Sizes Available : 71"W x 36"D x 30"H 60"W x 36"D x 30"H 48"W x 30"D x 30"H





Ice Gold Black Velvet Dining Chair 44.5"H x 20"W x 22"D



Ice Grey Velvet Dining Chair 44.5"H x 20"W x 22"D



Ice Gold White Faux Leather Dining Chair 44.5"H x 20"W x 22"D



Ice Black Velvet Dining Chair 44.5"H x 20"W x 22"D



Ice White Silver Faux Leather Dining Chair 44.5"H x 20"W x 22"D



Angelina Black Velvet / Gold Dining Chairs 39"H x 18"W x 17"D



Angelina Black Velvet / Silver Dining Chairs 39"H x 18"W x 17"D



Angelina Ivory Velvet / Gold Dining Chairs 39"H x 18"W x 17"D



Angelina Ivory Velvet / Silver Dining Chairs 39"H x 18"W x 17"D



Riley Gold White Faux Leather 42"H x 20"W x 22"D



Riley Grey Dining Chair 42"H x 20"W x 22"D



Riley Gold Black Fabric 42"H x 20"W x 22"D



Riley Black Dining Chair 42"H x 20"W x 22"D



Royal White Dining Chair 21"W x 38"H x 20"D



Royal Grey Dining Chair 21"W x 38"H x 20"D



Royal Black Dining Chair 21"W x 38"H x 20"D



Honeycomb Grey Accent Chair 26"W x 32"H x 22"D



Honeycomb Off White Accent Chair 26"W x 32"H x 22"D 121



Honeycomb Black Accent Chair 26"W x 32"H x 22"D





Leo Black Velvet Dining Chairs 21"W x 38"H x 20"D



Leo Black Gold Velvet Dining Chairs 21"W x 38"H x 20"D



Leo Ivory Velvet Dining Chairs 21"W x 38"H x 20"D



Dining Chairs 21"W x 38"H x 20"D



Leo Grey Velvet Dining Chairs 21"W x 38"H x 20"D





Grey Velvet Silver Munich Dining Chair 21"W x 38"H x 20"D



Blue Velvet Silver Munich Dining Chair 21"W x 38"H x 20"D



Black Velvet Silver Munich Dining Chair 21"W x 38"H x 20"D



Ivory Velve