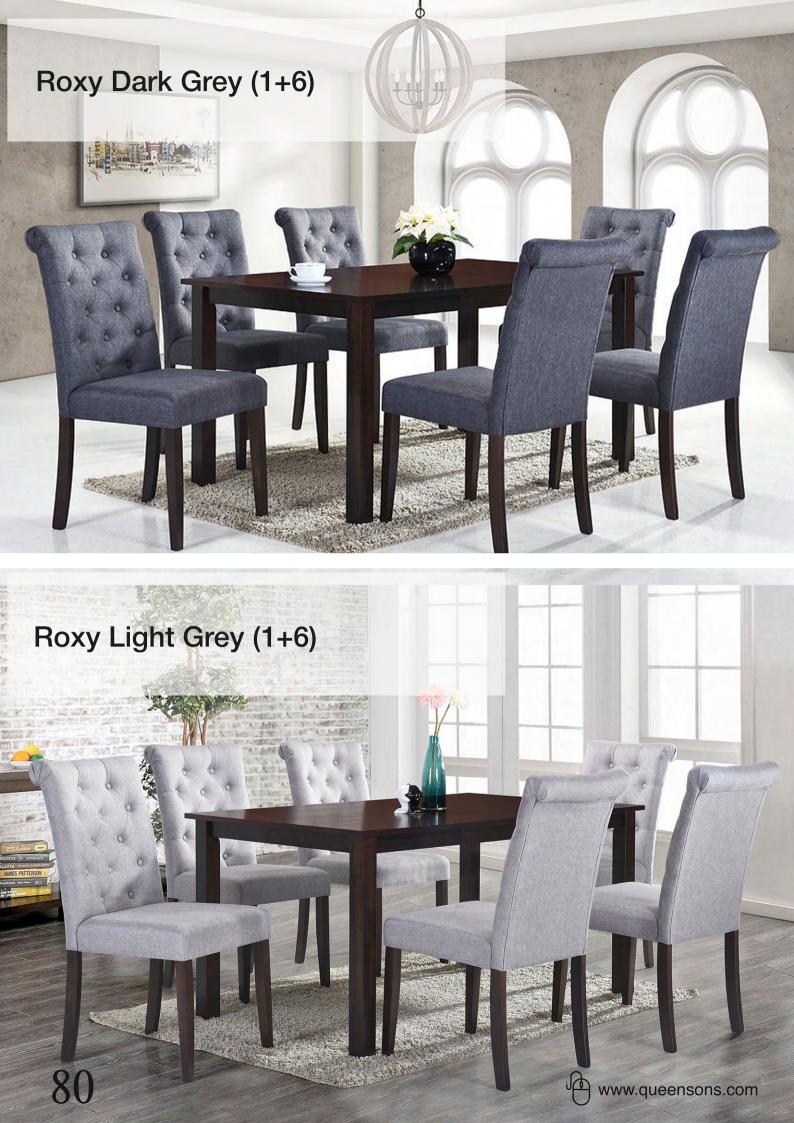

# Roxy Beige (1+6) 59"

Table Size: 59"W x 35.5"D x 30"H Finish: Espresso Chair Size: 18"W x 21"D x 38.5"H