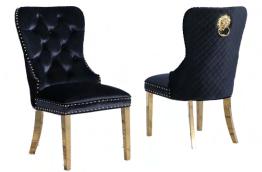

Royal Black Dining Chair 21"W x 38"H x 20"D

Honeycomb Grey Accent Chair 26"W x 32"H x 22"D

Honeycomb Off White Accent Chair 26"W x 32"H x 22"D 121

Honeycomb Black Accent Chair 26"W x 32"H x 22"D

Leo Black Velvet Dining Chairs 21"W x 38"H x 20"D