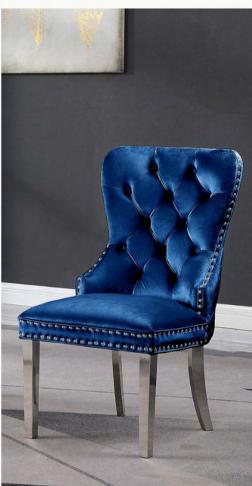

123

Monica Grey Dining Chair 19"W x 42"H x 23"D

Monica Black Dining Chair 19"W x 42"H x 23"D

Diamond Black Dining Chair 36"H x 19.5"W x 21"D

Diamond Grey Dining Chair 36"H x 19.5"W x 21"D

Madrid Grey Dining Chairs 21"W x 38"H x 21"D