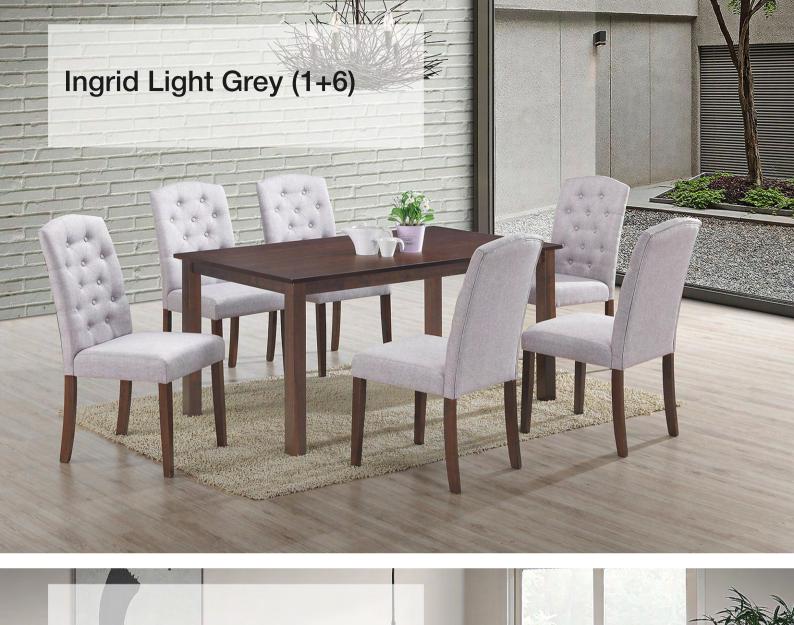

## Ingrid Light Grey (1+4) 48"

Table Size: 48"W x 30"D x 30"H Finish: Espresso Chair Size: 18"W x 21"D x 38.5"H

Sword Rectangular Dining Table (Gold) 59"L x 35.5"W x 30 Table Thickness 12mm

Sword Rectangular Dining Table (Silver) 59"L x 35.5"W x 30"H Table Thickness 12mm