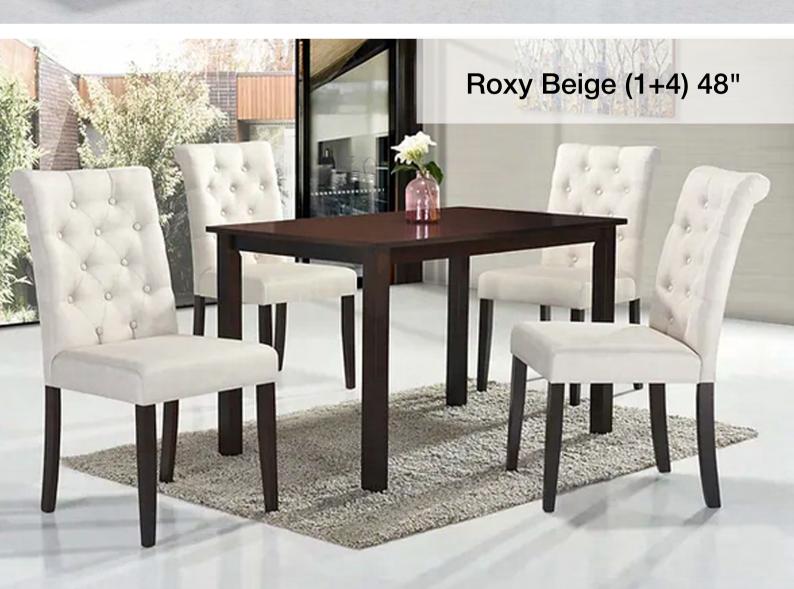

# Roxy Beige (1+6) 59"

Table Size: 59"W x 35.5"D x 30"H Finish: Espresso Chair Size: 18"W x 21"D x 38.5"H