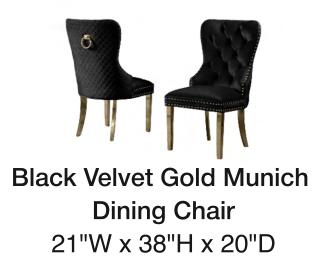

Riley Grey Dining Chair 42"H x 20"W x 22"D

Riley Gold Black Fabric 42"H x 20"W x 22"D

Riley Black Dining Chair 42"H x 20"W x 22"D

Royal White Dining Chair 21"W x 38"H x 20"D

Royal Grey Dining Chair 21"W x 38"H x 20"D