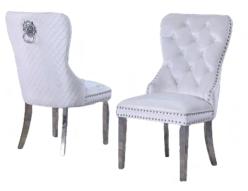

Leo Black Gold Velvet Dining Chairs 21"W x 38"H x 20"D

Leo Ivory Velvet Dining Chairs 21"W x 38"H x 20"D

Dining Chairs 21"W x 38"H x 20"D

Leo Grey Velvet Dining Chairs 21"W x 38"H x 20"D

Grey Velvet Silver Munich Dining Chair 21"W x 38"H x 20"D