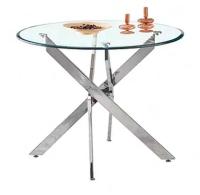

#### Minto Table with 4 Bombay Grey Chairs

Table: Minto Dining Table 39.5" Round Chair: Velvet (Grey) with Black Metal Legs