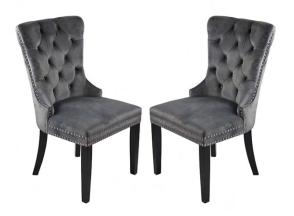

Bombay Dining Chair Grey Chrome 21.25"D x 17.70"W x 34.25"H

Bombay Dining Chair Black Black 21.25"D x 17.70"W x 34.25"H

Lilly Light Grey Dining Chair 20"W x 40"H x 22"D

Lilly Grey Dining Chair 20"W x 40"H x 22"D