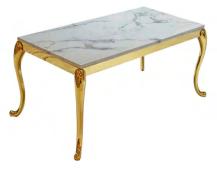

Pillar Coffee Table with Marble Glass Top 48"L x 24"W x 18"H

Pillar Coffee Table Gold finish with Marble Glass Top

48"L x 24"W x 18"H

Kennedy Marble Top Coffee Table 51"W x 27.5"D x 18"H

Soleil Gold Marble Coffee Table 51"W x 27.5"D x 18"H